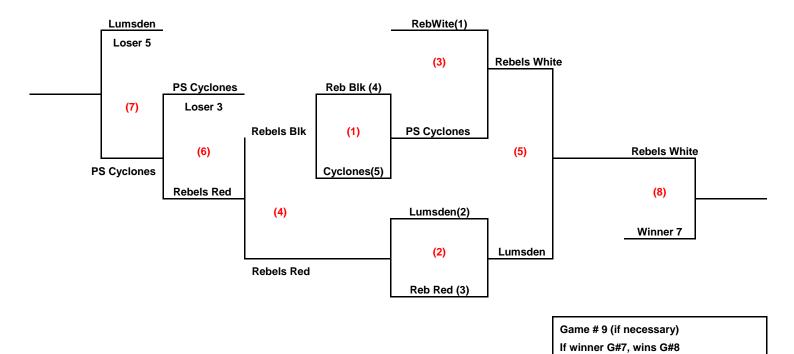

## 2023 U11C Female Playoff Schedule

| NOTE: HIGHER RANKED TEAM IS HOME EXCEPT FOR GAME #8 + 9 |        |       |             |       |                                |                                 |
|---------------------------------------------------------|--------|-------|-------------|-------|--------------------------------|---------------------------------|
| #                                                       | DATE   | DAY   | ARENA       | START | AWAY                           | HOME                            |
| 1                                                       | 15-Mar | Wed   | C2, Viterra | 17:45 | PS Cyclones (5 <sup>th</sup> ) | Rebels Black (4 <sup>th</sup> ) |
| 3                                                       | 17-Mar | Fri   | C1, Sasktel | 16:30 | WINNER OF GAME 1               | Rebels White (1st)              |
| 2                                                       | 17-Mar | Fri   | C3, RMP     | 16:30 | Rebels Red (3 <sup>rd</sup> )  | Lumsden Lynx (2 <sup>nd</sup> ) |
| 4                                                       | 19-Mar | Sun   | MA          | 15:00 | LOSER OF GAME 2                | LOSER OF GAME 1                 |
| 5                                                       | 19-Mar | Sun   | MA          | 16:30 | WINNER OF GAME 2               | WINNER OF GAME 3                |
| 6                                                       | 21-Mar | Tue   | C2, Viterra | 19:15 | WINNER OF GAME 4               | LOSER OF GAME 3                 |
| 7                                                       | 23-Mar | Thurs | C2, Viterra | 16:30 | WINNER OF GAME 6               | LOSER OF GAME 5                 |
| 8                                                       | 27-Mar | Mon   | C2, Viterra | 17:30 | WINNER OF GAME 7               | WINNER OF GAME 5                |
| 9                                                       | 29-Mar | Wed   | C1, Sasktel | 17:45 |                                | IF NECC                         |