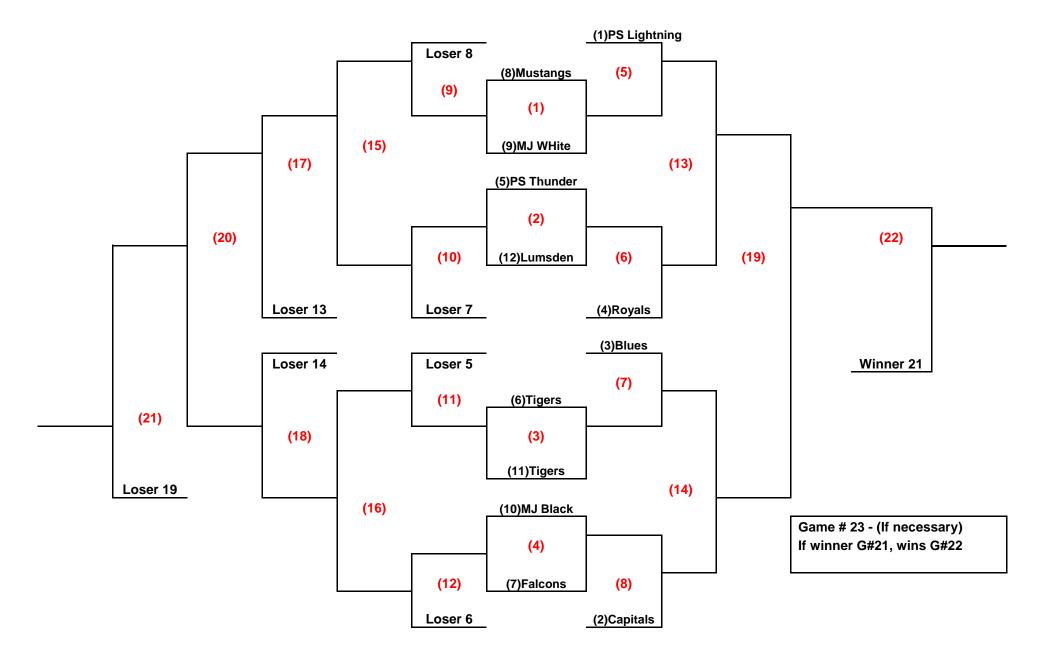

## 2024 U11A Playoff Schedule (continued)

| NOTE: HIGHER RANKED TEAM IS HOME EXCEPT FOR GAME #22 + 23 |        |       |             |       |                              |                               |
|-----------------------------------------------------------|--------|-------|-------------|-------|------------------------------|-------------------------------|
| #                                                         | DATE   | DAY   | ARENA       | START |                              |                               |
| 1                                                         | 12-Mar | Tue   | BA          | 16:30 | MJ White (9 <sup>th</sup> )  | Mustangs (8 <sup>th</sup> )   |
| 2                                                         | 12-Mar | Tue   | BA          | 18:00 | Lumsden (12 <sup>th</sup> )  | PS Thunder (5 <sup>th</sup> ) |
| 3                                                         | 12-Mar | Tue   | ST          | 17:30 | Rebels (11 <sup>th</sup> )   | Tigers (6 <sup>th</sup> )     |
| 5                                                         | 13-Mar | Wed   | C3, RMP     | 19:30 | WINNER GAME 1                | PS Lightning (1st)            |
| 4                                                         | 13-Mar | Wed   | C4, PM      | 19:15 | MJ Black (10 <sup>th</sup> ) | Falcons (7 <sup>th</sup> )    |
| 6                                                         | 15-Mar | Fri   | C3, RMP     | 17:00 | WINNER GAME 2                | Royals (4 <sup>th</sup> )     |
| 7                                                         | 15-Mar | Fri   | C3, RMP     | 18:30 | WINNER GAME 3                | Blues (3 <sup>rd</sup> )      |
| 8                                                         | 15-Mar | Fri   | C3, RMP     | 20:00 | WINNER GAME 4                | Capitals (2 <sup>nd</sup> )   |
| 11                                                        | 16-Mar | Sat   | C4, PM      | 11:00 | LOSER GAME 3                 | LOSER GAME 5                  |
| 10                                                        | 16-Mar | Sat   | C4, PM      | 12:30 | LOSER GAME 2                 | LOSER GAME 7                  |
| 12                                                        | 16-Mar | Sat   | C4, PM      | 14:00 | LOSER GAME 4                 | LOSER GAME 6                  |
| 9                                                         | 16-Mar | Sat   | C4, PM      | 15:30 | LOSER GAME 1                 | LOSER GAME 8                  |
| 13                                                        | 16-Mar | Sat   | C4, PM      | 17:00 | WINNER GAME 6                | WINNER GAME 5                 |
| 14                                                        | 16-Mar | Sat   | C4, PM      | 18:30 | WINNER GAME 8                | WINNER GAME 7                 |
| 15                                                        | 17-Mar | Sun   | C6, Coop    | 10:45 | WINNER GAME 10               | WINNER GAME 9                 |
| 16                                                        | 17-Mar | Sun   | C6, Coop    | 12:15 | WINNER GAME 12               | WINNER GAME 11                |
| 19                                                        | 17-Mar | Sun   | C6, Coop    | 13:45 | WINNER GAME 14               | WINNER GAME 13                |
| 17                                                        | 20-Mar | Wed   | C4, PM      | 17:45 | LOSER GAME 13                | WINNER GAME 15                |
| 18                                                        | 20-Mar | Wed   | C4, PM      | 19:15 | LOSER GAME 14                | WINNER GAME 16                |
| 20                                                        | 21-Mar | Thurs | C3, RMP     | 17:45 | WINNER GAME 18               | WINNER GAME 17                |
| 21                                                        | 25-Mar | Mon   | C2, Viterra | 17:45 | LOSER GAME 19                | WINNER GAME 20                |
| 22                                                        | 26-Mar | Tue   | C2, Viterra | 19:15 | WINNER GAME 21               | WINNER GAME 19                |
| 23                                                        | 28-Mar | Thurs | C4, PM      | 19:30 | If necessary                 |                               |