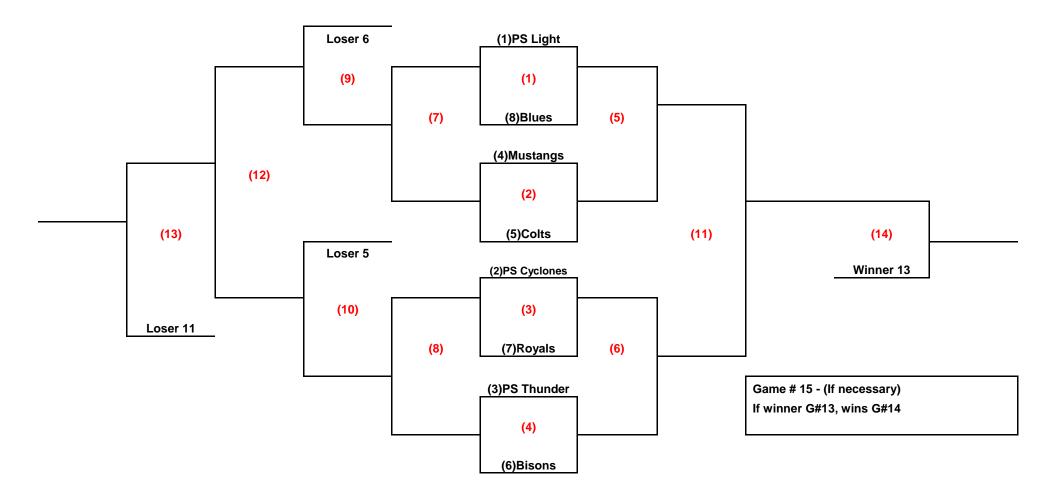

## 2024 U11C PLAYOFFS (1<sup>ST</sup> PLACE – 8<sup>TH</sup> PLACE)

## 2024 U11C PLAYOFFS (1<sup>ST</sup> PLACE – 8<sup>TH</sup> PLACE) continued

| NOTE: HIGHER RANKED TEAM IS HOME EXCEPT FOR GAME #14 + 15 |        |       |             |       |                          |                              |  |  |  |
|-----------------------------------------------------------|--------|-------|-------------|-------|--------------------------|------------------------------|--|--|--|
| #                                                         | DATE   | DAY   | ARENA       | START |                          |                              |  |  |  |
| 3                                                         | 11-Mar | Mon   | C1, Sasktel | 17:45 | Royals(7 <sup>th</sup> ) | PS Cyclone(2 <sup>nd</sup> ) |  |  |  |
| 1                                                         | 11-Mar | Mon   | C2, Viterra | 18:00 | Blues(8 <sup>th</sup> )  | PS Lightning(1st)            |  |  |  |
| 2                                                         | 11-Mar | Mon   | C2, Viterra | 19:30 | Colts(5 <sup>th</sup> )  | Mustangs(4 <sup>th</sup> )   |  |  |  |
| 4                                                         | 11-Mar | Mon   | C3, RMP     | 17:45 | Bisons(6 <sup>th</sup> ) | PS Thunder(3 <sup>rd</sup> ) |  |  |  |
| 5                                                         | 14-Mar | Thurs | BA          | 18:00 | WINNER GAME 2            | WINNER GAME 1                |  |  |  |
| 7                                                         | 14-Mar | Thurs | C1, Sasktel | 17:45 | LOSER GAME 2             | LOSER GAME 1                 |  |  |  |
| 8                                                         | 14-Mar | Thurs | C1, Sasktel | 19:15 | LOSER GAME 4             | LOSER GAME 3                 |  |  |  |
| 6                                                         | 14-Mar | Thurs | C3, RMP     | 17:45 | WINNER GAME 4            | WINNER GAME 3                |  |  |  |
| 9                                                         | 16-Mar | Sat   | C6, Coop    | 11:00 | WINNER GAME 7            | LOSER GAME 6                 |  |  |  |
| 10                                                        | 16-Mar | Sat   | C6, Coop    | 12:30 | WINNER GAME 8            | LOSER GAME 5                 |  |  |  |
| 11                                                        | 16-Mar | Sat   | C6, Coop    | 14:00 | WINNER GAME 6            | WINNER GAME 5                |  |  |  |
| 12                                                        | 17-Mar | Sun   | C6, Coop    | 8:00  | LOSER GAME 10            | LOSER GAME 9                 |  |  |  |
| 13                                                        | 18-Mar | Mon   | C2, Viterra | 18:00 | LOSER GAME 11            | WINNER GAME 12               |  |  |  |
| 14                                                        | 20-Mar | Wed   | C2, Viterra | 18:00 | WINNER GAME 13           | WINNER GAME 11               |  |  |  |
| 15                                                        | 28-Mar | Thurs | C1, Sasktel | 19:15 | If necessary             |                              |  |  |  |