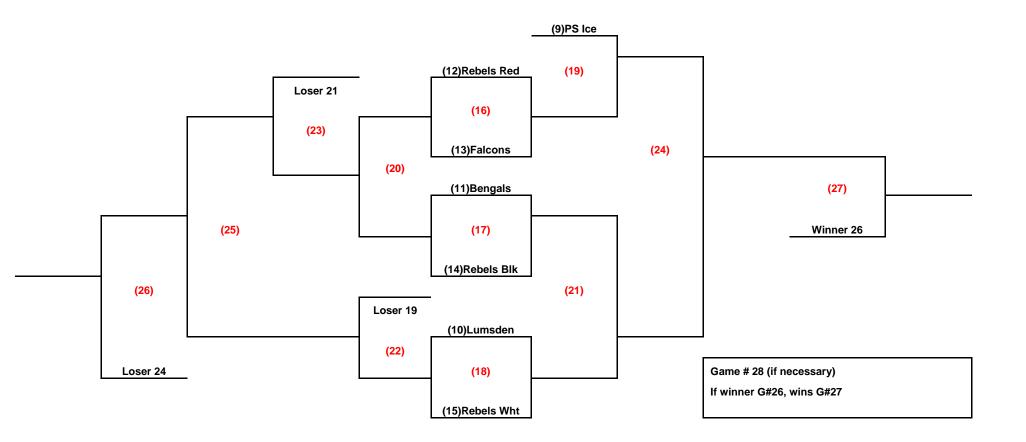

## 2024 U11C PLAYOFFS (9th PLACE – 15TH PLACE) continued

| NOTE: HIGHER RANKED TEAM IS HOME EXCEPT FOR GAME #27 + 28 |        |       |             |       |                                 |                               |  |  |  |
|-----------------------------------------------------------|--------|-------|-------------|-------|---------------------------------|-------------------------------|--|--|--|
| #                                                         | DATE   | DAY   | ARENA       | START |                                 |                               |  |  |  |
| 16                                                        | 12-Mar | Tue   | C1, Sasktel | 18:30 | Falcons(13th)                   | Rebels Red(12 <sup>th</sup> ) |  |  |  |
| 17                                                        | 12-Mar | Tue   | C1, Sasktel | 20:00 | Rebels Black(14th)              | Bengals(11 <sup>th</sup> )    |  |  |  |
| 18                                                        | 12-Mar | Tue   | C3, RMP     | 17:45 | Rebels White(15 <sup>th</sup> ) | Lumsden(10 <sup>th</sup> )    |  |  |  |
| 19                                                        | 15-Mar | Fri   | BA          | 17:45 | WINNER GAME 16                  | PS Ice(9 <sup>th</sup> )      |  |  |  |
| 21                                                        | 15-Mar | Fri   | BA          | 19:15 | WINNER GAME 18                  | WINNER GAME 17                |  |  |  |
| 24                                                        | 16-Mar | Sat   | C1, Sasktel | 17:15 | WINNER GAME 21                  | WINNER GAME 19                |  |  |  |
| 20                                                        | 16-Mar | Sat   | C6, Coop    | 8:00  | LOSER GAME 17                   | LOSER GAME 16                 |  |  |  |
| 22                                                        | 16-Mar | Sat   | C6, Coop    | 9:30  | LOSER GAME 18                   | LOSER GAME 19                 |  |  |  |
| 23                                                        | 17-Mar | Sun   | C6, Coop    | 9:15  | WINNER GAME 20                  | LOSER GAME 21                 |  |  |  |
| 25                                                        | 18-Mar | Mon   | C2, Viterra | 19:30 | WINNER GAME 22                  | WINNER GAME 23                |  |  |  |
| 26                                                        | 20-Mar | Wed   | C3, RMP     | 17:45 | LOSER GAME 24                   | WINNER GAME 25                |  |  |  |
| 27                                                        | 25-Mar | Mon   | C2, Viterra | 19:15 | WINNER GAME 26                  | WINNER GAME 24                |  |  |  |
| 28                                                        | 28-Mar | Thurs | C1, Sasktel | 17:45 | If necessary                    |                               |  |  |  |