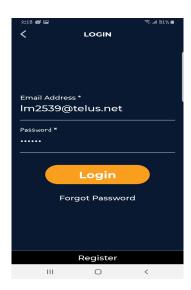

Once installed, click at the bottom - "Already have an Account?"

 Now, enter your RAMP login email address and password (this is the same login and password you used to register your player on the RAMP website)