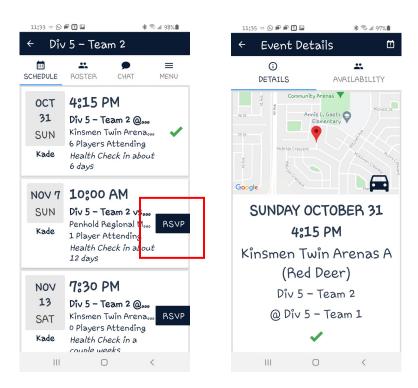

- PLEASE use the RSVP function on the Schedule to let the coaches know if your player will be attending or not. You can click on the GREEN Check mark or RED X to change your availability if it changes.
- Click on a Game to see the location, time, other team info.