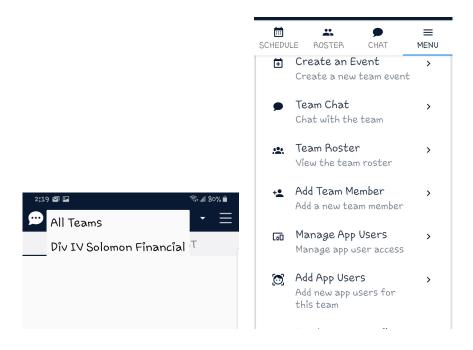

- There are several lcons at the TOP of the windows.
- Click on those to see player info for your team, Email or Chat with your team.

- FYI, Player info (emails/phone #s) are controlled by what is entered in YOUR RAMP account. RDPH or Team Coaches or Managers are NOT ALLOWED to add emails or any other items to your account. IF you require other emails added to have access, YOU must do that.
- IF there is another parent with a separate account that would like to be added to the team, the team manager or coach can send them an invite.
  - Click on the 3 lines on the top right corner, then go to "Add App Users" and enter the email of the person you are adding
  - o PLEASE keep this to Parents/Guardians ONLY
  - DO NOT ADD other family members or friends