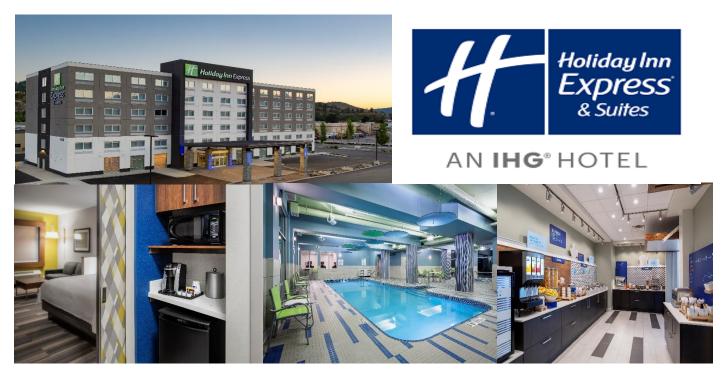

## **FANTASTIC VALUE AND AMAZING AMENITIES**

1620 Powick Road | Kelowna | BC V1X 7G5 | Guest Services Ph: 1-778-484-2999 | www.hiexpress.com/Kelowna east

| ADDED VALUE - COMPLIMENTARY                | IN-ROOM DELUXE FEATURES                 |
|--------------------------------------------|-----------------------------------------|
| FRESH HOT BUFFET BREAKFAST (Not precooked) | 49" SMART TV'S WITH HD PREMIUM CHANNELS |
| HIGH-SPEED WIFI-In rooms and public areas  | 2 QUEEN OR ONE KING BEDDED ROOM TYPES   |
| AMPLE PARKING                              | STUDIO KING SUITES W/QUEEN SOFA-BED     |
| BUSINESS CENTRE                            | FRIDGE, MICROWAVE, AND KEURIG           |
| LARGE FITNESS CENTRE                       | SOFT AMBIENT LIGHTING                   |
| INDOOR POOL AND HOT TUB                    | BLACK-OUT BLINDS                        |
| LOBBY - PHONE CHARGING STATIONS            | NOISE REDUCING SLIDING DOORS            |

**MORE HOTEL AMENITIES:** Well stocked market, guest laundry facilities, designated pet friendly rooms, meeting rooms, and bus parking.

**RESTAURANTS WITHIN WALKING DISTANCE:** Booster Juice, Basil Leaf Asian Fusion, Mucho Burrito and Bin 4 Burger Lounge, are all right in our Hub Plaza across the parking lot. Others within walking distance include, Tim Hortons, Starbucks, Joey Kelowna, Montana's and Cactus Club.