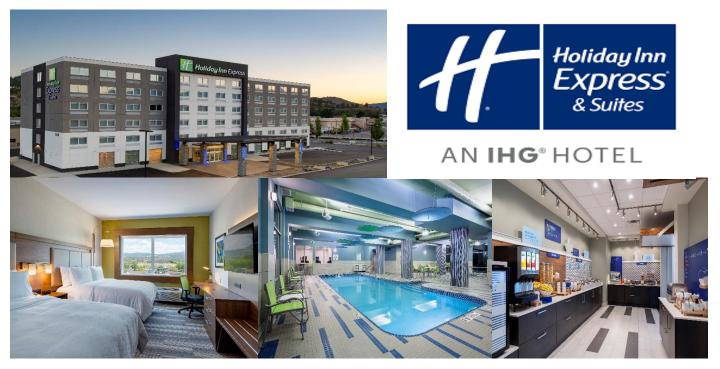

## **FANTASTIC VALUE AND AMAZING AMENITIES.**

1620 Powick Road | Kelowna | BC V1X 7G5 | Phone: 1-778-484-2999 | www.hiexpress.com/kelownaeast

| ADDED VALUE - COMPLIMENTARY               | IN-ROOM DELUXE FEATURES                 |
|-------------------------------------------|-----------------------------------------|
| FRESH HOT BREAKFAST (Not precooked)       | 49" SMART TV'S WITH HD PREMIUM CHANNELS |
| HIGH-SPEED WIFI-In rooms and public areas | 2 QUEEN OR ONE KING BEDDED ROOM TYPES   |
| AMPLE PARKING                             | STUDIO KING SUITES W/QUEEN SOFA-BED     |
| BUSINESS CENTRE                           | FRIDGE & MICROWAVE                      |
| LARGE FITNESS CENTRE                      | SOFT AMBIENT LIGHTING                   |
| INDOOR POOL AND HOT TUB                   | BLACK-OUT BLINDS                        |
| LOBBY - PHONE CHARGING STATIONS           | NOISE REDUCING SLIDING DOORS            |

\*ASK ABOUT OUR HOSPITALITY AREA\*

MORE HOTEL AMENITIES: Well stocked market, guest laundry facilities, designated pet friendly rooms, 2 board rooms, one adjoining room per floor, and bus parking.

<u>RESTAURANTS WITHIN WALKING DISTANCE:</u> We have 4 restaurants across the parking lot in our Hub Plaza, Bin4 Burger, Mucho Burrito, Basil Leaf Asian Fusion, and Booster Juice. Many others in walking distance such as, Tim Hortons, Joey Kelowna, Cactus Club and Montana's.