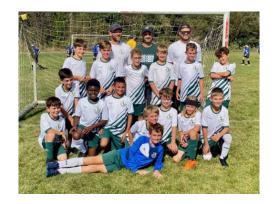

The U10 boys team attended the the Eye of the Storm Tournament in Castlegar, and are proud to have brought home the silver medal. Congratulations Boys!

Rep and Development have now moved into New Dawn Place for our fall indoor drop=in season...