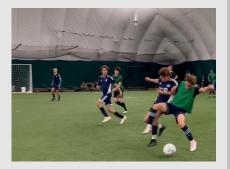

The U10 boys team attended the the Eye of the Storm Tournament in Castlegar, and are proud to have brought home the silver medal. Congratulations Boys!

Rep and Development have now moved into New Dawn Place for our fall indoor drop=in season...