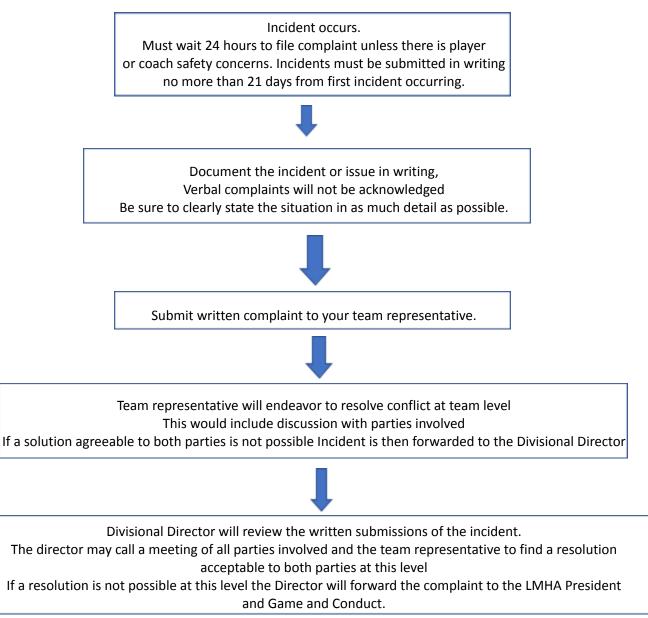

## **Conflict Resolution Procedures**

Lacombe Minor Hockey (LMH) realizes that conflicts do take place throughout the hockey season. How these conflicts are dealt with is critical for all parties involved. For this reason, LMH has adopted the following process in hopes of diffusing conflicts as swiftly as possible within or organization Unless the incident is severe in nature where there is a physical altercation or injury, the following procedure must be used by all parties in LMH.

More information is available in the LMHA Game and Conduct Resource Manual. ABSOLUTELY NO PHONE CALLS TO THE EXECUTIVE WILL BE ACCEPTED