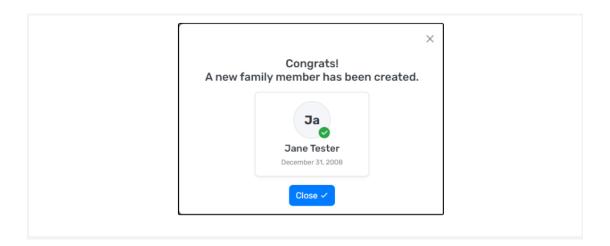

4. That's it! You can now access your family member's profile to add or change information, respond to waivers (required every season), add documentation, and more.