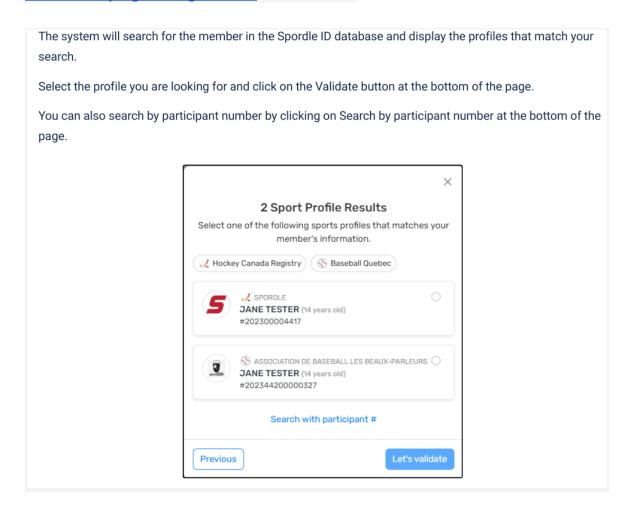

3. Select the profile of your family member. If you cannot find it, confirm you have entered all the correct information in the previous step. If you still cannot find it, contact <a href="lakers.hockey.registrar@gmail.com">lakers.hockey.registrar@gmail.com</a> for assistance.