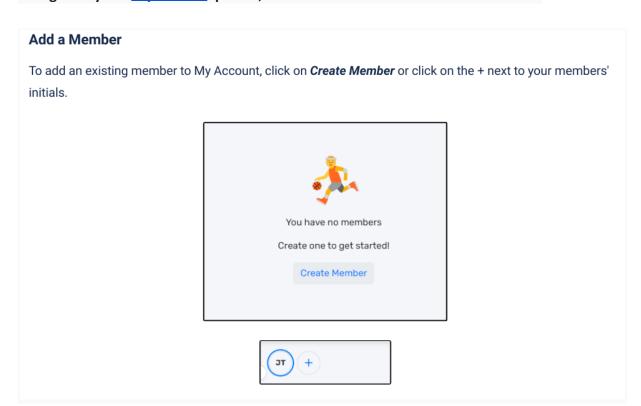

## MyAccount - ADD A MEMBER (Link Accounts)

- If you have not yet created a 'MyAccount' for yourself, instructions are available here.
- At least one adult in your players' family is REQUIRED to create a 'MyAccount'.
- This document contains instructions for Parents / Caregivers / Family members to link all the
  Hockey Canada Registry (HCR) profiles for their family into one 'MyAccount'. This will allow one
  person to respond to waivers that require attention every season.
- 1. Log in to your 'MyAccount' profile, then follow instructions as outlined below.

## 2. Complete required fields.

| First name                             |                                                                                                          |
|----------------------------------------|----------------------------------------------------------------------------------------------------------|
| <ul> <li>Last Name</li> </ul>          |                                                                                                          |
| <ul> <li>Date of Birth</li> </ul>      |                                                                                                          |
| <ul> <li>Relationship (that</li> </ul> | you have with the member)                                                                                |
| • Then click on Crea                   | ite New Member                                                                                           |
|                                        |                                                                                                          |
|                                        | ×                                                                                                        |
|                                        | Let's create your new family member's profile.  These informations will be reflected across your Spordle |
|                                        | Tester Tester                                                                                            |
|                                        | Date of Birth                                                                                            |
|                                        | □ 2009-01-01 ×                                                                                           |
|                                        | Relation                                                                                                 |
|                                        | Search                                                                                                   |
|                                        | Create New Member                                                                                        |