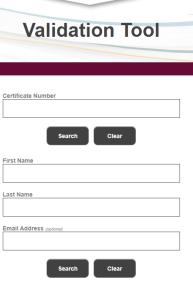

#### NCCP Transcripts - Visit: https://coach.ca/

In the top right corner, click the "Coach Transcript" link:

| News                                                                                      | About CAC  | Contact Us           | 63 0    | 9 9   | Ø    | in   | Partner Resources Subs                                                                                                                                                                        | cribe to Inside Coach                                                                                                                           | ing 📕 Coach Transcript                                                                                              | The Locker FR         |  |  |
|-------------------------------------------------------------------------------------------|------------|----------------------|---------|-------|------|------|-----------------------------------------------------------------------------------------------------------------------------------------------------------------------------------------------|-------------------------------------------------------------------------------------------------------------------------------------------------|---------------------------------------------------------------------------------------------------------------------|-----------------------|--|--|
| Coaching Association of Canada<br>Association canadienne des entraîneurs                  |            |                      |         |       |      |      | BUILD YOUR COACHING<br>PATHWAY                                                                                                                                                                | SPORT<br>SAFETY                                                                                                                                 | DIVERSITY & INCLUSION                                                                                               | COACHING<br>RESOURCES |  |  |
|                                                                                           |            |                      |         |       |      |      |                                                                                                                                                                                               | Coach Transcri                                                                                                                                  | pt                                                                                                                  |                       |  |  |
| To search your coaches' transcript, enter:                                                |            |                      |         |       |      |      |                                                                                                                                                                                               |                                                                                                                                                 | The Coach Transcript provides verification of a coach's National Coaching Certification Program (NCCP) credentials. |                       |  |  |
| <ul> <li>Their NCCP number</li> <li>Last Name</li> <li>and the CAPTCHA numbers</li> </ul> |            |                      |         |       |      |      |                                                                                                                                                                                               | Permission to view the transcript must be provided by the coach, along with their NCCP # and the coach's last name as it appears in the Locker. |                                                                                                                     |                       |  |  |
| Once entered, you will be able to view the coaches' completed courses through the locker. |            |                      |         |       |      |      | If you wish to verify the NCCP qualifications of a coach with their permission, please access their Coach Transcript page.<br>If you wish to access your Locker account, please log in to the |                                                                                                                                                 |                                                                                                                     |                       |  |  |
|                                                                                           |            |                      |         |       |      |      |                                                                                                                                                                                               | Locker.                                                                                                                                         | E.                                                                                                                  |                       |  |  |
|                                                                                           |            |                      |         |       |      |      |                                                                                                                                                                                               | NCCP#                                                                                                                                           |                                                                                                                     |                       |  |  |
|                                                                                           |            |                      |         |       |      |      |                                                                                                                                                                                               | Last name<br>Enter the                                                                                                                          | +0                                                                                                                  | n3j                   |  |  |
|                                                                                           |            |                      |         |       |      |      |                                                                                                                                                                                               | numbers                                                                                                                                         | LC.                                                                                                                 |                       |  |  |
|                                                                                           |            |                      |         |       |      |      |                                                                                                                                                                                               | View                                                                                                                                            |                                                                                                                     |                       |  |  |
| Respect                                                                                   | in Sport - | - Visit: <u>http</u> | os://va | lidat | ion. | .res | pectgroupinc.com/                                                                                                                                                                             |                                                                                                                                                 |                                                                                                                     | CT                    |  |  |
| You can                                                                                   | search a c | oaches' RI           | S Reco  | ord b | y er | nter | ing:                                                                                                                                                                                          |                                                                                                                                                 |                                                                                                                     |                       |  |  |
| -                                                                                         | Their Cert | ificate Nur          | nber    |       |      |      |                                                                                                                                                                                               |                                                                                                                                                 | Validation                                                                                                          |                       |  |  |
|                                                                                           |            | •                    |         |       |      |      | ee their Certificate Nu<br>der who they comple                                                                                                                                                | eted it.                                                                                                                                        | ertificate Number                                                                                                   |                       |  |  |

You can search a coaches' Certificate Number if it is unknown by entering:

- Their First Name
- Last Name
- and Email (optional)

Once you select "search" you will be able to see their Certificate Number, Date, Program Type, and Association name under who they completed it.