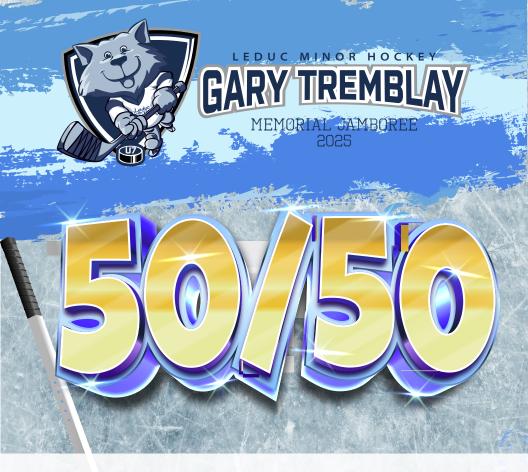

# TICKET PRICES

100 for \$50

20 for \$20

4 for \$10

1 for \$4

MUST BE 18 TO PURCHASE

DAILY DRAWS SUNDAY - MONDAY

11:00 PM

11:00 PM

WINNERS WILL BE POSTED ON FACEBOOK https://www.facebook.com/LMHARoughnecks

# GARY TREMBLAY

MEMORIAL JAMBOREE 2025

PRIZE TABLE WILL DRAW AT 10AM MONDAY, Feb. 17TH

PRESENTED BY LEDUC MINOR HOCKEY RESOCIATION

POR MEDICAL STATE OF THE PROPERTY OF THE PROPE

1-\$4

20 - \$20

VISA

#HA-24378636

AGLC License: 724043

UNCLAIMED PRIZES WILL BE FORWARDED TO THE NEXT TOURNAMENT

| #   | PLAYER NAME        |
|-----|--------------------|
| 3   | Mikhail Almoite    |
| 4   | Mikael Arsenault   |
| 5   | Andrew Shields     |
| 6   | Jace Oshaway       |
| 7   | Damian Krause      |
| 8   | Riley Bouzane      |
| 9   | Gibson Gingras     |
| 10  | Maddux Klassen     |
| 11  | Jackson Schnettler |
| 12  | Dallas Assaly      |
| 14  | Findlay Sahl       |
| 15  | Izzy Jones         |
| 27  | Hayden Park        |
| НС  | John Shields       |
| MGR | Katelyn Schnettler |