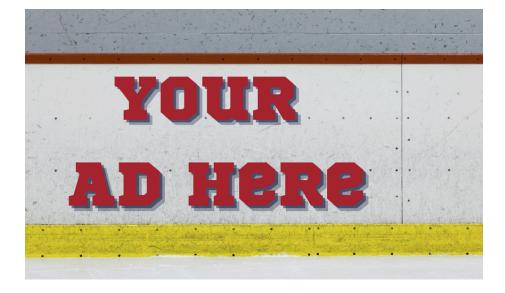

### What's Included:

- Custom 36" High X 96" Wide' rink board ad displayed in one of LMHA's main facilities includes
  - Choice of arenas (based on availability)
  - Printed vinyl signage
  - Installation
  - Maintenance
- Exposure to thousands of spectators (not only hockey) during the hockey on and off season (September– August), including tournaments, practices, and regular games.

### Sponsorship Details:

- Board Size: 36" High X 96" Wide
- Arena Placement: \_\_\_\_\_ (Assigned by LMHA)
- Term: 1 year from date of installation
- Fee: \$1,500/year