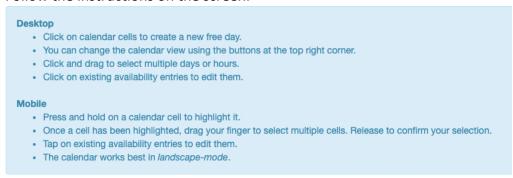

5. You have two options, add a single available time or multiple available times. The easiest way is to add multiple.

6. Follow the instructions on the screen.

7. Click on the calander day and fill in the information for the time you are available. Lable can be anything. If you click "all day" it will set the whole day or date range as available.