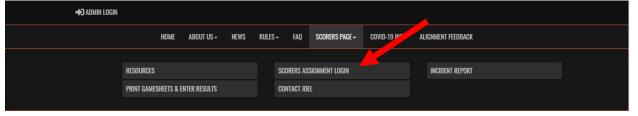

## **Set Availability**

1. Go to Metro Basketball Association website, www.mbans.ca. Click on Scorers Page.

2. Click Scorers assigning login.

3. Enter your username and password. Then click login.

4. Click Available Days.