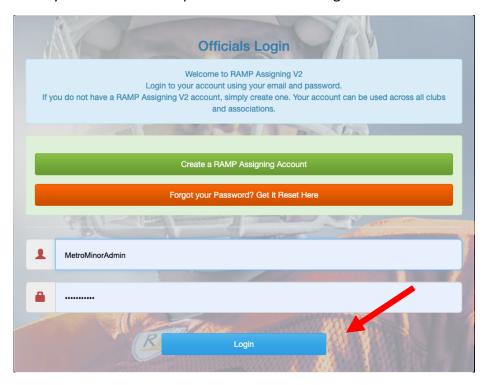

## **Set Availability**

1. Go to Metro Basketball Association website, www.mbans.ca. Click on Scorers Page.

2. Click Scorers assigning login.

3. Enter your username and password. Then click login.

4. Click Available Days.