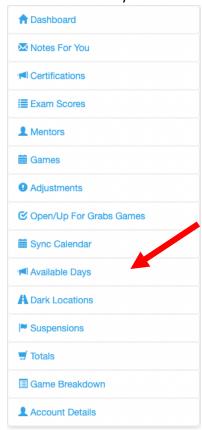

## **Set Availability**

1. Go to Metro Basketball Association website, www.mbans.ca. Click on Scorers Page.

2. Click Scorers assigning login.

3. Enter your username and password. Then click login.

4. Click Available Days.