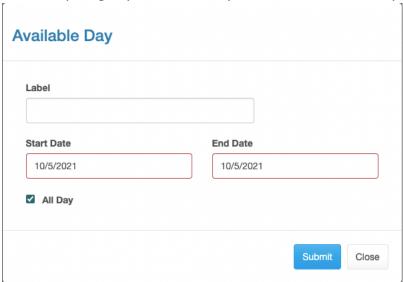

5. You have two options, add a single available time or multiple available times. The easiest way is to add multiple.

6. Follow the instructions on the screen.

7. Click on the calander day and fill in the information for the time you are available. Lable can be anything. If you click "all day" it will set the whole day or date range as available.