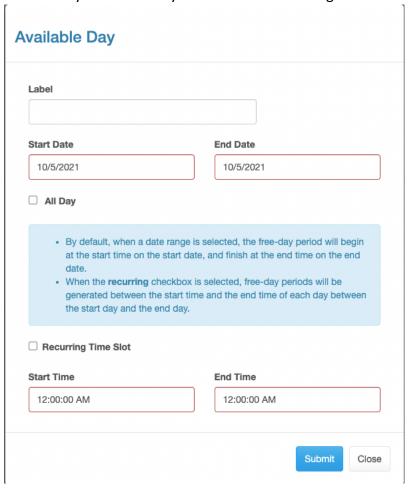

8. If you un check all day you will be able to specify certain time periods. Note on a Saturday: morning games run 9am to 1pm, this is what you should set your availability for to work morning games. Afternoon games run 1pm to 6:30pm, this is what you should set your availability for to work afternoon games.

Sunday: morning games run 9am to 1:30pm, this is what you should set your availability for to work morning games. Afternoon games run 1:30pm to 7pm, this is what you should set your availability for to work afternoon games. Click Submit