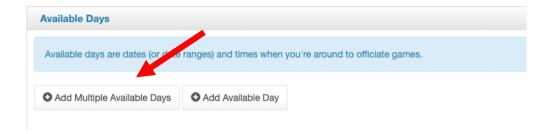

5. You have two options, add a single available time or multiple available times. The easiest way is to add multiple.

6. Follow the instructions on the screen.

7. Click on the calander day and fill in the information for the time you are available. Lable can be anything. If you click "all day" it will set the whole day or date range as available.