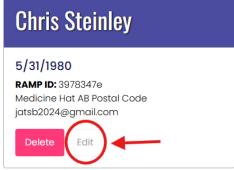

You can do this by clicking on My Account Members, finding the applicable player/member and Editing their profile.

After you have clicked edit, scroll down the member's email and change it to the desired email address for future email communications.

From here you can also update other items like photos, CRC (police check - for adult volunteer member profiles) or ID.

If you need further assistance, call us between Tuesday - Thursday from 11am - 4pm at 403-529-6931.