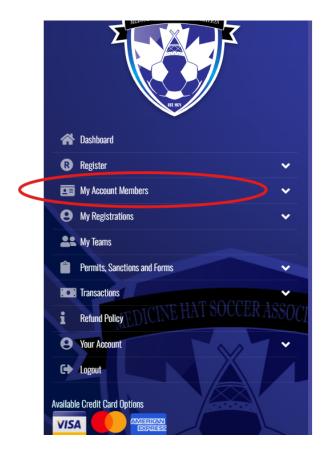

You can do this by clicking on My Account Members, finding the applicable player/member and Editing their profile.

After you have clicked edit, scroll down the member's email and change it to the desired email address for future email communications.