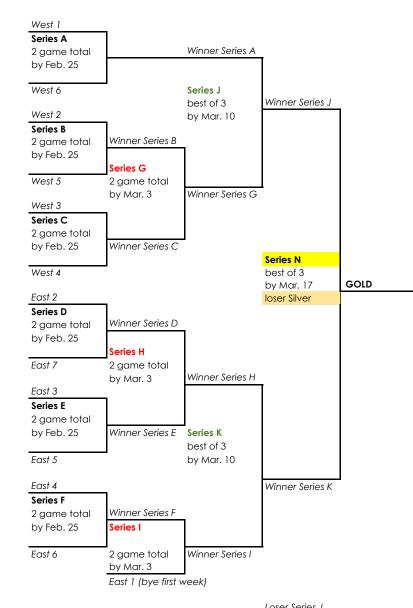

## Playoff Format

| FINAL STANDINGS<br>Team Name<br>West |  |  |  |  |
|--------------------------------------|--|--|--|--|
|                                      |  |  |  |  |
| 2nd -                                |  |  |  |  |
| 3rd -                                |  |  |  |  |
| 4th -                                |  |  |  |  |
| 5th -                                |  |  |  |  |
| 6th -                                |  |  |  |  |

| East  |  |  |  |  |
|-------|--|--|--|--|
| 1st - |  |  |  |  |
| 2nd - |  |  |  |  |
| 3rd - |  |  |  |  |
| 4th - |  |  |  |  |
| 5th - |  |  |  |  |
| 6th - |  |  |  |  |
| 7th - |  |  |  |  |

|          | Game   | Home             | Visitor          | Completed by | Scores |
|----------|--------|------------------|------------------|--------------|--------|
| Series A | 135500 | West 1           | West 6           | Feb-25       |        |
|          | 135501 | West 6           | West 1           | Feb-25       |        |
| Series B | 135502 | West 2           | West 5           | Feb-25       |        |
|          | 135503 | West 5           | West 2           | Feb-25       |        |
| Series C | 135504 | West 3           | West 4           | Feb-25       |        |
|          | 135505 | West 4           | West 3           | Feb-25       |        |
| Series D | 135506 | East 2           | East 7           | Feb-25       |        |
|          | 135507 | East 7           | East 2           | Feb-25       |        |
| Series E | 135508 | East 3           | East 5           | Feb-25       |        |
|          | 135509 | East 5           | East 3           | Feb-25       |        |
| Series F | 135510 | East 4           | East 6           | Feb-25       |        |
|          | 135511 | East 6           | East 4           | Feb-25       |        |
| Series G | 135512 | Winner Series B  | Winner Series C  | Mar-3        |        |
|          | 135513 | Winner Series C  | Winner Series B  | Mar-3        |        |
| Series H | 135514 | Winner Series D  | Winner Series E  | Mar-3        |        |
|          | 135515 | Winner Series E  | Winner Series D  | Mar-3        |        |
| Series I | 135516 | Winner Series F  | East 1           | Mar-3        |        |
|          | 135517 | East 1           | Winner Series F  | Mar-3        |        |
| Series J | 135518 | Winner Series A  | Winner Series G  | Mar-10       |        |
|          | 135519 | Winner Series G  | Winner Series A  | Mar-10       |        |
|          | 135520 | Leader Series J  | Series J         | Mar-10       |        |
| Series K | 135521 | Winner Series H  | Winner Series I  | Mar-10       |        |
|          | 135522 | Winner Series I  | Winner Series H  | Mar-10       |        |
|          | 135523 | Leader Series K  | Series K         | Mar-10       |        |
| Series L | 135524 | Loser Series H/F | Loser Series G   | Mar-17       |        |
|          | 135525 | Loser Series G   | Loser Series H/F | Mar-17       |        |
| Series M | 135526 | Loser Series J   | Loser Series K   | Mar-17       |        |
|          | 135527 | Loser Series K   | Loser Series J   | Mar-17       |        |
| Series N | 135528 | Winner Series J  | Winner Series K  | Mar-17       |        |
|          | 135529 | Winner Series K  | Winner Series J  | Mar-17       |        |
|          | 135530 | Leader Series N  | Series N         | Mar-17       |        |

## Gold Winner Series N Silver Loser Series N Bronze Winner Series M Consolation Winner Series L

| Loser Series J |        |
|----------------|--------|
| Series M       |        |
| 2 game total   | BRONZE |
| by Mar. 17     |        |
|                |        |
| Loser Series K |        |

## Loser Series G

Series L CONSOLATION 2 game total by Mar. 17

Loser Series H/F (points)