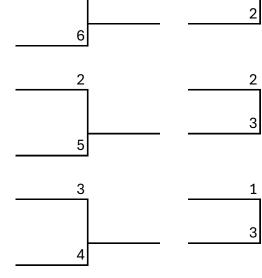

### WEST 6 teams 1st Round-by Feb18th

2nd Round- by Feb 25th

1

2 game total goal

1

Round Robin, 2pts win, 1 pts tie, 0 pts loss West Champ is Winner

#### Final round- By Mar 10rd

Round Robin, 2 pts win, 1 pts tie, 0 pts loss West Champ vs North Champ North Champ vs South Champ South Champ vs West Champ

Winner West Champ moves to Final round