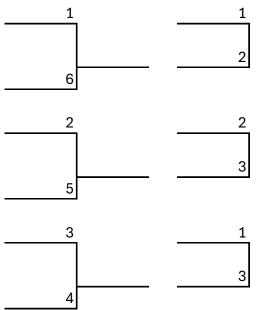

# North 6 teams 1st Round-by Feb18th

#### 2nd Round- by Feb 25th

2 game total goal Ro

Round Robin, 2pts win, 1 pts tie, 0 pts loss North Champ is Winner

| South 7 teams          |                                                |                      |
|------------------------|------------------------------------------------|----------------------|
| 1st Round- by Feb 18th | 2nd Round- by Feb 25th                         |                      |
| 1st-BYE                | 3 games 2 pts of win, 1 pts tie, 0 points loss |                      |
| 2                      | 1                                              |                      |
|                        |                                                |                      |
| 7                      | 4                                              |                      |
|                        |                                                |                      |
| 3                      | 2                                              | Winner South Champ   |
|                        |                                                | moves to Final round |
| 6                      | 3                                              |                      |
| 4                      | 1                                              |                      |
|                        |                                                |                      |
| 5                      | 2                                              |                      |
|                        |                                                |                      |
|                        | 2                                              |                      |
|                        |                                                |                      |
|                        | 4                                              |                      |
|                        | 4                                              |                      |
|                        | 1                                              |                      |
|                        | 3                                              |                      |
|                        |                                                |                      |
|                        | 3                                              |                      |
|                        |                                                |                      |
|                        | 4                                              |                      |
|                        |                                                |                      |