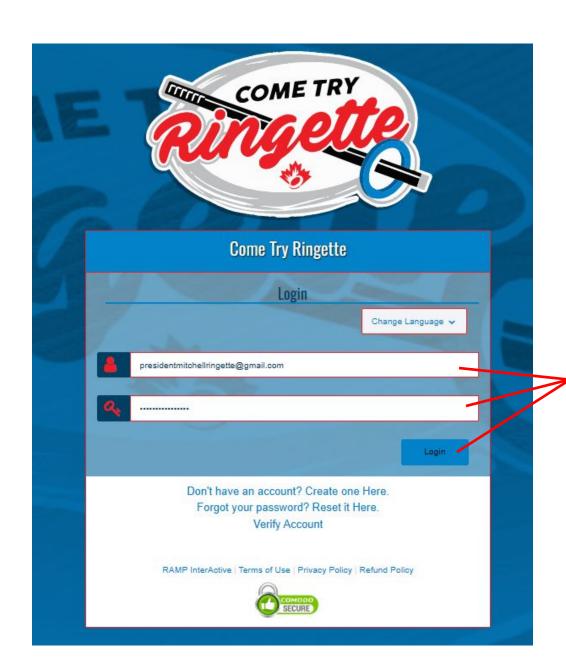

## Follow the link - Come Try Ringette Website

An account must be created for this FREE event. When the account is created and the event is signed up for, your athlete will obtain FREE Ringette Canada insurance. This is a requirement to participate in the CTR event.

Enter information as required.

Enter information as required.

Enter information as required.