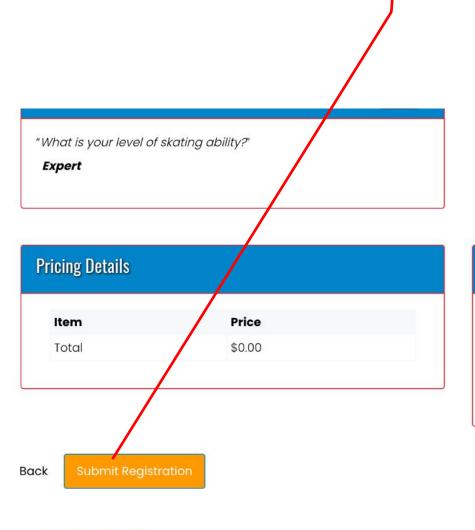

## **Submit Registration**

### **Payment Information**

There is no outstanding amount to pay. After confirming the registration details, you can submit the registration below. Registration to the CTR Event and Ringette Canada Insurance have been completed.