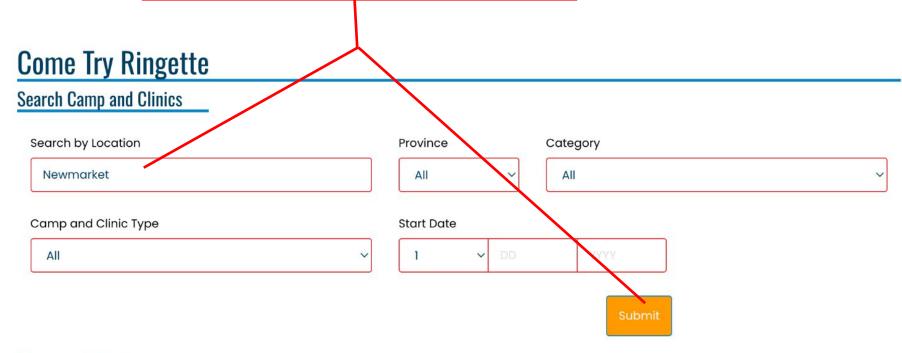

#### **Camps and Clinics**

| NEWMARKET RINGETTE |                                                        |   |  |  |
|--------------------|--------------------------------------------------------|---|--|--|
| Date               | 4/21/2024 From 2:30 PM to 3:30 PM                      |   |  |  |
| Last Day of Signup | 4/22/2024                                              |   |  |  |
| Location           | Magna Centre, 800 Mulock Drive, Newmarket, ON, L3Y 9C1 |   |  |  |
| Contact Name       | Alyssia Byers                                          | 7 |  |  |
| Contact Email      | president@newmarketringette.ca                         | , |  |  |

#### **NEWMARKET RINGETTE** This camp and clinic is being held on the following day(s): 4/21/2024 From 2:30 PM to 3:30 PM Date This camp and clinic is being held at the following location: Magna Centre Location 800 Mulock Drive, Newmarket, ON, L3Y 9C1 Address **Contact Name** Alyssia Byers president@newmarketringette.ca Contact Email 4/22/2024 Last Day of Signup Boys and GIrls ages 4+ are invited to Come Try Ringette for FREE!!! Come try the fastest sport on ice and learn about our Equipment Lending and Learn to Skate/Play programs! Choose Account Member to Register to this Camp and Clinic √ Choose Add an Account Member Back