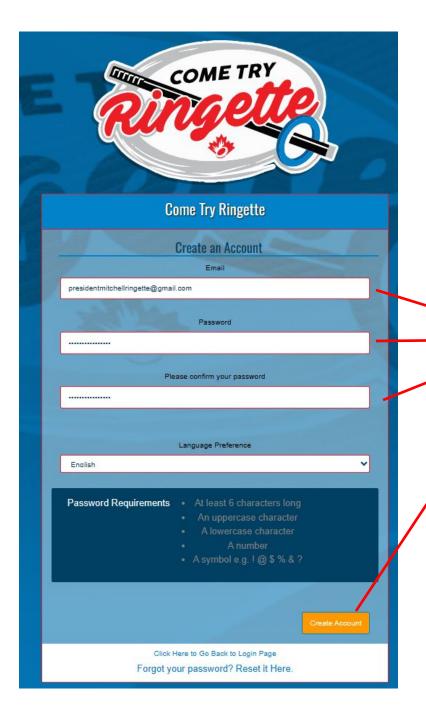

## Follow the link - Come Try Ringette Website

An account must be created for this FREE event. When the account is created and the event is signed up for, your athlete will obtain FREE Ringette Canada insurance. This is a requirement to participate in the CTR event.

Enter information as required.

Enter information as required.

Enter information as required.