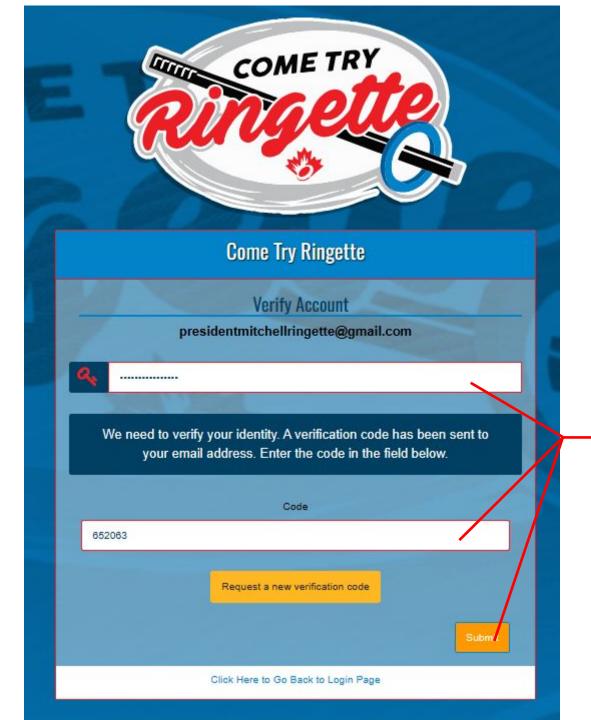

## Follow the link - Come Try Ringette Website

An account must be created for this FREE event. When the account is created and the event is signed up for, your athlete will obtain FREE Ringette Canada insurance. This is a requirement to participate in the CTR event.

Enter information as required.

Enter information as required.

Enter information as required.