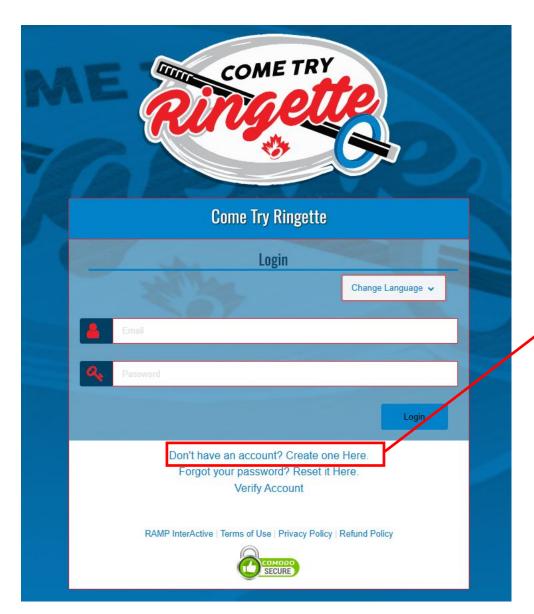

**Come Try Ringette Account Login Steps** 

\*\* Must Completed to Attain Ringette Canada Insurance For the FREE Event \*\*

## Follow the link - Come Try Ringette Website

An account must be created for this FREE event. When the account is created and the event is signed up for, your athlete will obtain FREE Ringette Canada insurance. This is a requirement to participate in the CTR event.