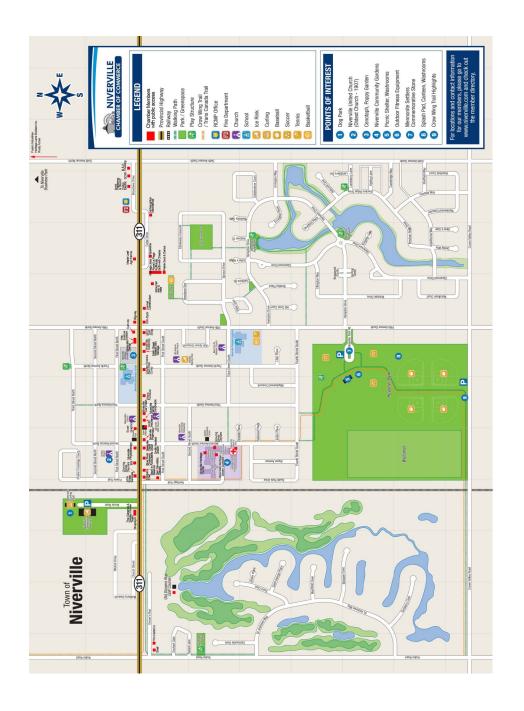

# Hespeler Park

# LEGEND

- (1) PICNIC SHELTER
- (2) SPLASH PAD
- (3) NATURAL PLAYGROUND
  - 4 EXERCISE EQUIPMENT
- 6 WETLANDS PAVILLION
- (6) PLAYGROUND
- (2) BEACH VOLLEYBALL
  - PUBLIC RESTROOM
- BASEBALL DIAMOND
- U15 / U18 SOCCER FIELD
  - U13 SOCCER FIELD

U12 SOCCER FIELD

- STREET
- = PATH/SIDEWALK