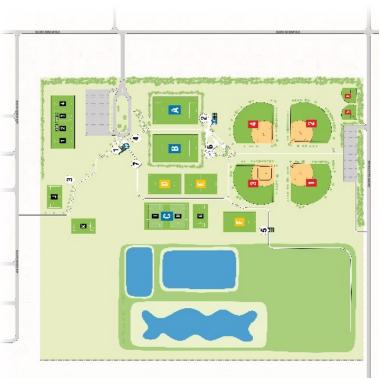

# Hespeler Park

# LEGEND

- (1) PICNIC SHELTER
- (2) SPLASH PAD
- (3) NATURAL PLAYGROUND
  - 4 EXERCISE EQUIPMENT
- 6 WETLANDS PAVILLION
- (6) PLAYGROUND
- (2) BEACH VOLLEYBALL
  - PUBLIC RESTROOM
- BASEBALL DIAMOND
- U15 / U18 SOCCER FIELD
  - U13 SOCCER FIELD

U12 SOCCER FIELD

- STREET
- = PATH/SIDEWALK