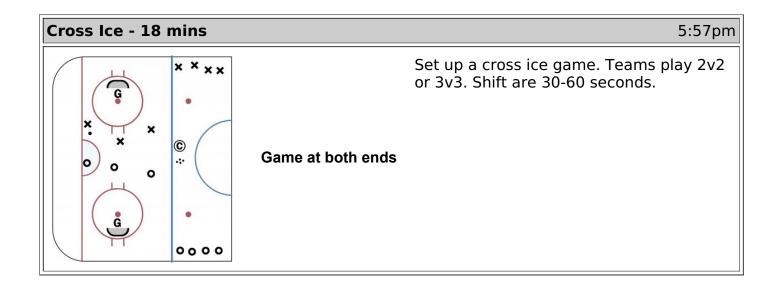

## Cohort 2 - #2 - 10/08/20, 5:15pm - 60 mins Prepared by: - - MITE

| Stick Lifts - 7 mins                  |                      | 5:15pm                                                                                                                                                                                                                                                                                                                                                                                 |
|---------------------------------------|----------------------|----------------------------------------------------------------------------------------------------------------------------------------------------------------------------------------------------------------------------------------------------------------------------------------------------------------------------------------------------------------------------------------|
|                                       | STATION #1<br>Brent  | Place pucks in corner and players in a<br>line. Coach starts skating with puck.<br>Player must chase the coach, lift his<br>stick, steal the puck, then head back<br>towards the net for a shot on net. Add<br>weaving to encourage mirroring as a<br>progression. Can also steal the puck back<br>from the player if they do not accelerate<br>away from you.                         |
| Magic Hands - 7 mins5:22pr            |                      |                                                                                                                                                                                                                                                                                                                                                                                        |
|                                       | STATION #2<br>Franny | To begin, set up obstacles as shown.<br>Players will stickhandle around and<br>through obstacles then end with a shot<br>on net. Be sure to have players<br>stickhandle on forehand and backhand.                                                                                                                                                                                      |
| Chase Is On The Chase - 7 mins 5:29pm |                      |                                                                                                                                                                                                                                                                                                                                                                                        |
|                                       | STATION #3<br>Brad   | Player 1 starts skating with a puck,<br>passes to coach, and gets it back while<br>racing towards the net for a shot. Player<br>can't shoot until they cross the cones /<br>line on the ice. Player 2 leaves at same<br>time as player 1. They must skate beside<br>them and execute a stick lift to steal the<br>puck. If they steal the puck, return it to<br>the start of the line. |