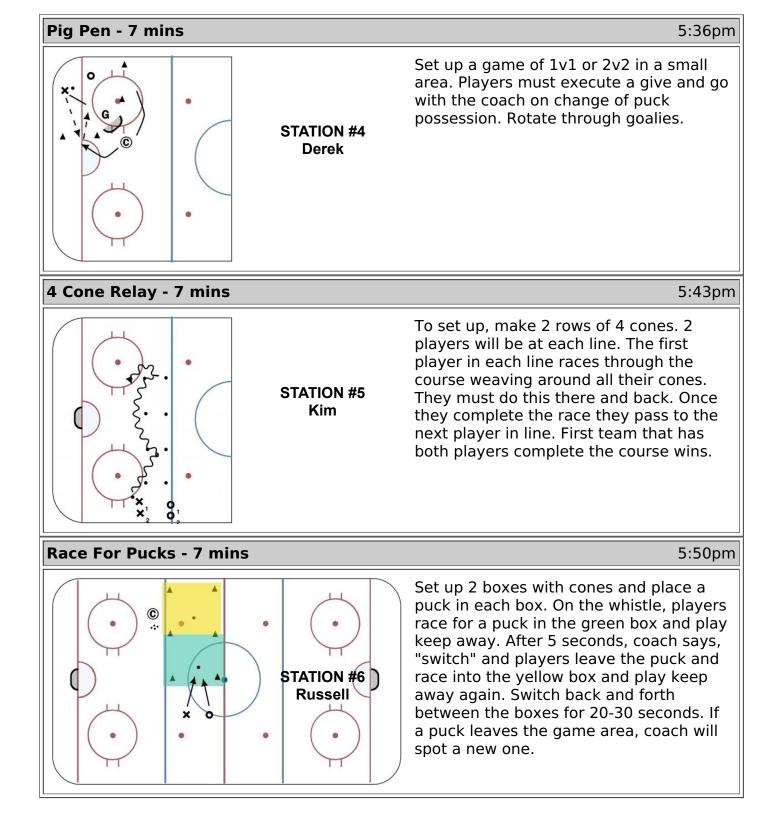

## Cohort 2 - #2 - 10/08/20, 5:15pm - 60 mins Prepared by: - - MITE

| Stick Lifts - 7 mins                  |                      | 5:15pm                                                                                                                                                                                                                                                                                                                                                                                 |
|---------------------------------------|----------------------|----------------------------------------------------------------------------------------------------------------------------------------------------------------------------------------------------------------------------------------------------------------------------------------------------------------------------------------------------------------------------------------|
|                                       | STATION #1<br>Brent  | Place pucks in corner and players in a<br>line. Coach starts skating with puck.<br>Player must chase the coach, lift his<br>stick, steal the puck, then head back<br>towards the net for a shot on net. Add<br>weaving to encourage mirroring as a<br>progression. Can also steal the puck back<br>from the player if they do not accelerate<br>away from you.                         |
| Magic Hands - 7 mins5:22pr            |                      |                                                                                                                                                                                                                                                                                                                                                                                        |
|                                       | STATION #2<br>Franny | To begin, set up obstacles as shown.<br>Players will stickhandle around and<br>through obstacles then end with a shot<br>on net. Be sure to have players<br>stickhandle on forehand and backhand.                                                                                                                                                                                      |
| Chase Is On The Chase - 7 mins 5:29pm |                      |                                                                                                                                                                                                                                                                                                                                                                                        |
|                                       | STATION #3<br>Brad   | Player 1 starts skating with a puck,<br>passes to coach, and gets it back while<br>racing towards the net for a shot. Player<br>can't shoot until they cross the cones /<br>line on the ice. Player 2 leaves at same<br>time as player 1. They must skate beside<br>them and execute a stick lift to steal the<br>puck. If they steal the puck, return it to<br>the start of the line. |