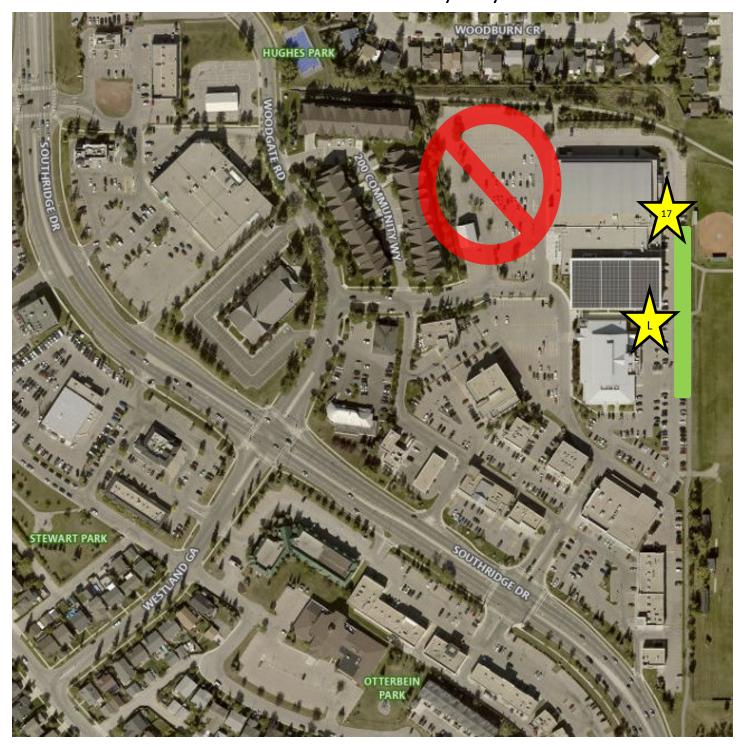

## Viking Rentals Centre #3—204 Community Way

Facility Operator Cell Phone—403.826.7107 Customer Experience Front Desk—403.938.8954

Bus Drop off Location is on the East side of the Facility at door # 17 Bus can also drop off at the "Link" for Gold Arena.
Busses must park on East side of facility and not near residents