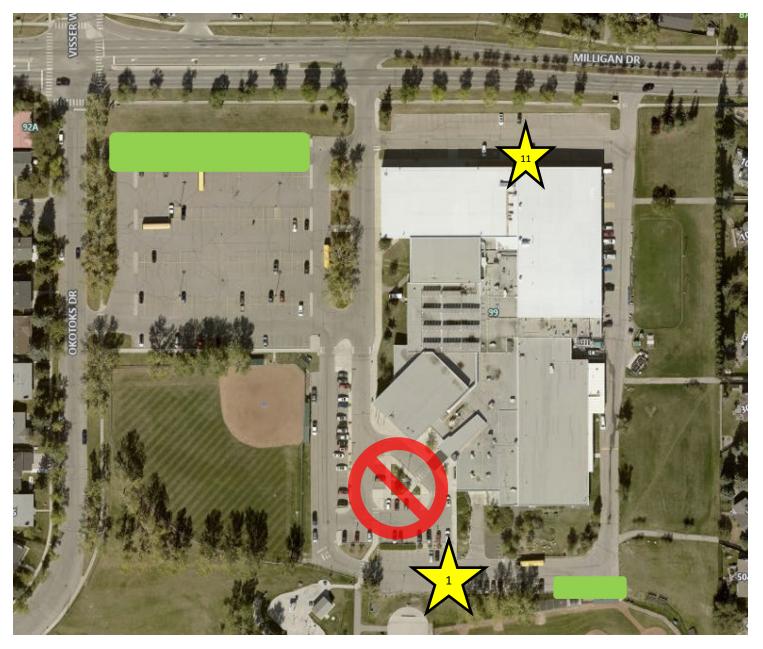

## Okotoks Recreation Centre 99 Okotoks Drive

Facility Operator Cell Phone—403.899.3620 Customer Experience Front Desk—403.938.8954

Bus Drop off Location for Murray is Northside to door # 11
Bus Drop off Location for Piper is at bottom of stairs to main doors
Busses should stay out of main front door loop
Busses can park in main lot in NW corner or in the SE corner (green areas)