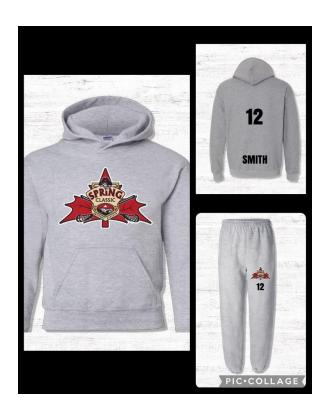

# **Okotoks Spring Classic Apparel Pre-Order**

\*Price includes design, player # and last name on hoodies and design and player # on sweatpants.

\*\*\*Pre-Order Discounted Rate:

Hoodies: \$50 Sweatpants: \$35

### \*\*\*Hoodies \$50, Sweatpants \$35

| GILDAN® Heavy Blend™ Hooded Youth Sweatshirt |         |         |         |         |  |
|----------------------------------------------|---------|---------|---------|---------|--|
| GARMENT MEASUREMENTS                         |         |         |         |         |  |
| Size                                         | xs      | s       | М       | L       |  |
| Chest - Half Measure                         | 16"     | 17"     | 18"     | 19"     |  |
| Chest - Full Measure                         | 32"     | 34"     | 36"     | 38"     |  |
| Body Length from HPS                         | 19 3/4" | 21 1/4" | 22 1/2" | 24"     |  |
| Sleeve Length-CB                             | 23 1/2" | 26 1/2" | 27 3/4" | 30 1/4" |  |