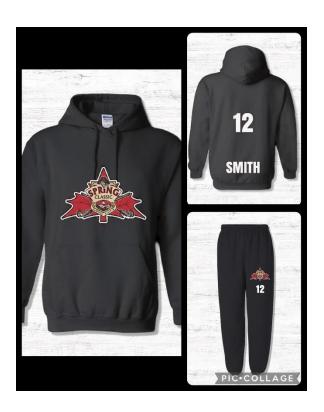

# **Okotoks Spring Classic Apparel Pre-Order**

\*Price includes design, player # and last name on hoodies and design and player # on sweatpants.

\*\*\*Pre-Order Discounted Rate:

Hoodies: \$50 Sweatpants: \$35

### \*\*\*Hoodies \$50, Sweatpants \$35

| GILDAN® Heavy Blend™ Hooded Youth Sweatshirt |         |         |         |         |  |
|----------------------------------------------|---------|---------|---------|---------|--|
| GARMENT MEASUREMENTS                         |         |         |         |         |  |
| Size                                         | xs      | s       | М       | L       |  |
| Chest - Half Measure                         | 16"     | 17"     | 18"     | 19"     |  |
| Chest - Full Measure                         | 32"     | 34"     | 36"     | 38"     |  |
| Body Length from HPS                         | 19 3/4" | 21 1/4" | 22 1/2" | 24"     |  |
| Sleeve Length-CB                             | 23 1/2" | 26 1/2" | 27 3/4" | 30 1/4" |  |