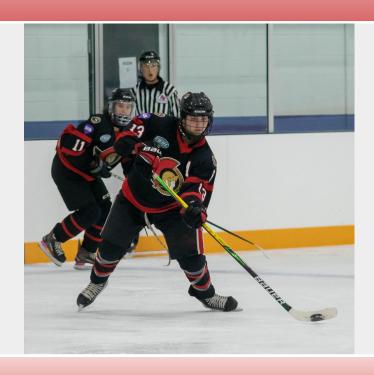

## 2:15 pm Sunday 31st October. CARDELREC Rec Rink B

#13 Gracie Sacca, Forward. Alternate Captain

Search ottawa jr lady sens

irladysens

@OttawaLadvSens

# **13** Gracie **SACCA** (A)

## Forward | 5'8" | 170 LBS. | Shoots: LEFT | 2004 | Manotick | Grad 2022

Committed to Stonehill College for 2022

**School:** St Mark Catholic High School **Academic Achievements:** 84% average.

Post Secondary Interests: Sociology and Sports