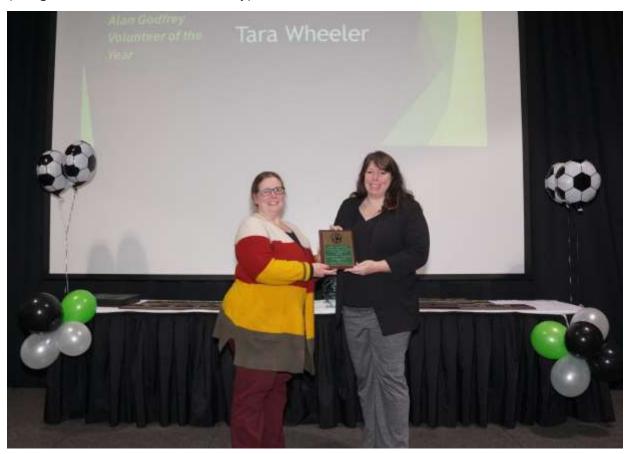

# 'ALAN GODFREY' VOLUNTEER OF THE YEAR

Tara Wheeler (r) - Sherwood-Parkdale Rangers SC - presenting is Jennifer Moss (daughter of the late Alan Godfrey)