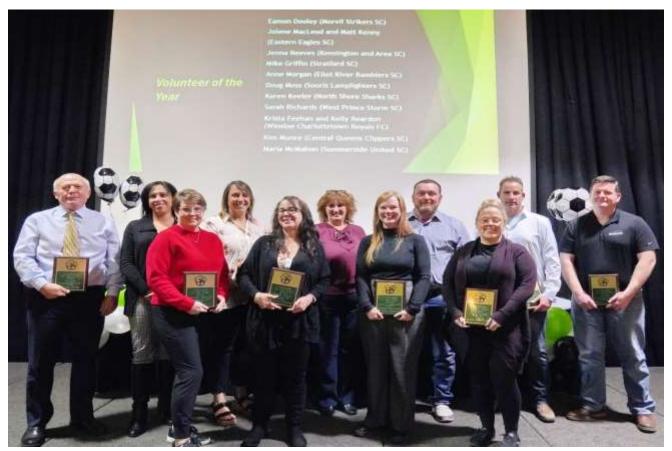

#### **VOLUNTEERS OF THE YEAR**

Each club selected a Volunteer of the Year for their respective club.

Doug Moss - Souris Lamplighters SC; Maria McMahon - Summerside United SC; Kim Munro - Central Queens Clippers SC; Krista Feehan & Kelly Reardon (missing) - Winsloe-Charlottetown Royals FC; Karen Keeler - North Shore Sharks SC; Lori Lund - President PEI Soccer; Jolene MacLeod & Matt Kenny - Eastern Eagles SC; Sarah Richards - West Prince Storm SC; Mike Griffin - Stratford SC; Eamon Dooley - Morell Strikers SC

missing: Anne Morgan - Eliot River Ramblers SC; Jenna Reeves - Kensington and Area SC