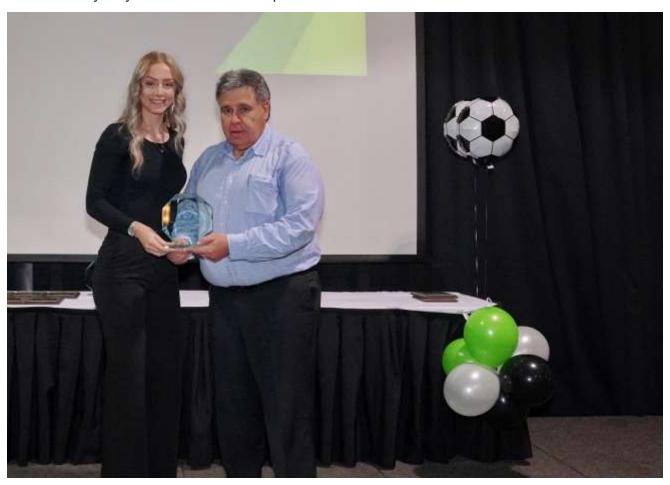

# 'ALAN GODFREY' VOLUNTEER OF THE YEAR

Tara Wheeler (r) - Sherwood-Parkdale Rangers SC - presenting is Jennifer Moss (daughter of the late Alan Godfrey)