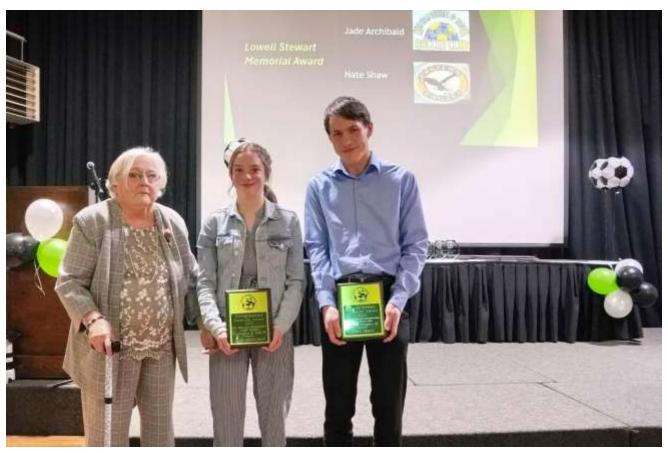

#### LOWELL STEWART MEMORIAL AWARD

Co-winners of the Lowell Stewart Memorial award display, like Lowell did, all of the attributes of skill development, dedication, sportsmanship, and involvement in the community.

Jade Archibald - Kensington and Area Soccer Club

Nate Shaw - Eastern Eagles Soccer Club

Presenting the awards is Lowell's mother - Marg Stewart