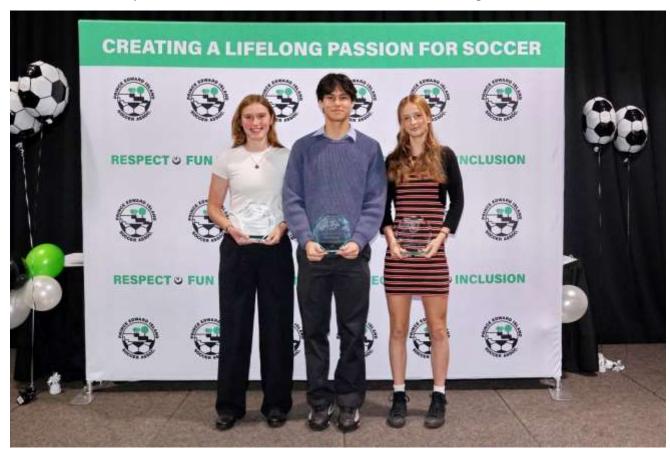

# JUNIOR PLAYERS OF THE YEAR

\*co-winners - Junior Female Player of the Year

Emma Matheson - Sherwood-Parkdale Rangers SC; Merlin Devine - Winsloe-Charlottetown Royals FC; Joelle Bader - Sherwood-Parkdale Rangers SC