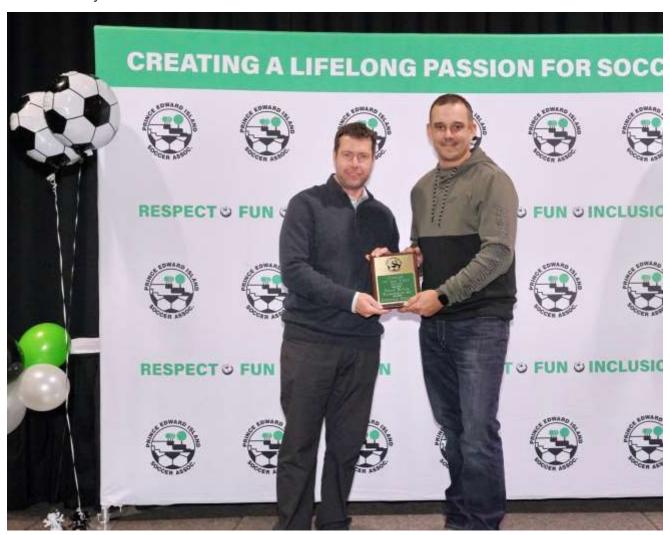

## COACH OF THE YEAR

Steven Perry - Eliot River Ramblers SC (right)

Presented by: Graeme McDonald - PEI Soccer Technical Director