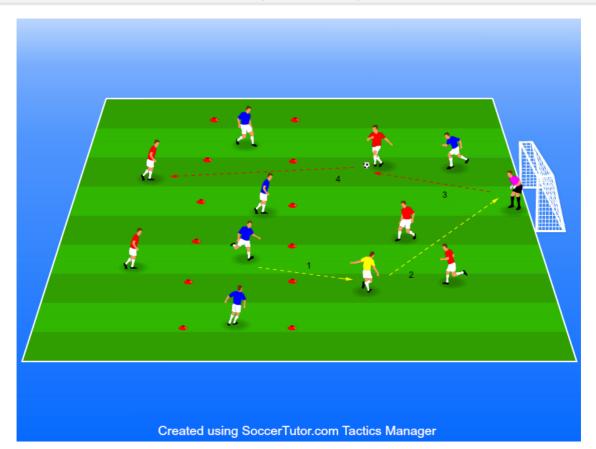

## Defending vs Penetrating pass

| Date:            | 27/May/2021                                                                                                                                                                                                                                                                                                                                                                                                                                                     | Measurement: | 10 x 10   |
|------------------|-----------------------------------------------------------------------------------------------------------------------------------------------------------------------------------------------------------------------------------------------------------------------------------------------------------------------------------------------------------------------------------------------------------------------------------------------------------------|--------------|-----------|
| Time:            | N/A:N/A                                                                                                                                                                                                                                                                                                                                                                                                                                                         | Players:     | 0         |
| Duration:        | N/A                                                                                                                                                                                                                                                                                                                                                                                                                                                             | Level:       | U11 - 18+ |
| Objective:       |                                                                                                                                                                                                                                                                                                                                                                                                                                                                 |              |           |
| Description:     | <ul> <li>Four blue players locked inside the zone and support blue and yellow netural players. They can all score on goal. Three red defenders + GK are trying to win possession and pass through the defensive line to the two red target players.</li> <li>When three reds + GK win possession ONLY blue players can defend.</li> <li>Yellow netural is only involved when blue have possession.</li> <li>Rotate players after set amount of time.</li> </ul> |              |           |
| Coaching Points: | Defending:<br>Closest ball press / Cover behind pressing player<br>Compact - reduce space / Communication - related to ball & players<br>Mental: Defenders in zone alert to defensive transition<br>Attacking:<br>Overload - 3v2 - find open player / Play forward - body shape open<br>Quick ball movement to unbalance defenders<br>Target Players move between defenders in the gaps                                                                         |              |           |