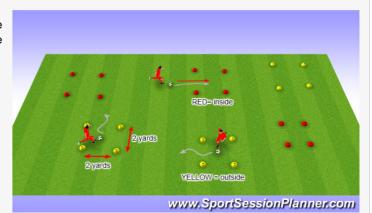

## **Skill Boxes**

- 1. Organize a set number of boxes (two different colours)
- 2. Every player has a ball and dribbles into the boxes from any side
- 3. Players can ONLY dribble out of box using either left or right side of box
- 4. RED box = use inside foot / YELLOW box = Use outside foot
- 5. make sure players alternate colour of box

## PROGRESSION:

- 1.Players dribble into a box and execute various turns to move out of box
- 2. Players dribble into box and dribble to each of the 4 cones using different parts foot