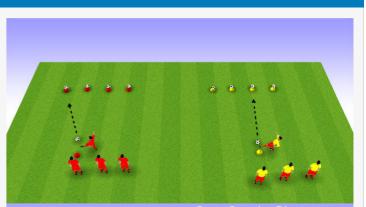

## SPACE INVADERS:

Set up 3 or 4 cones with a ball placed on top of each of the 4 cones. Place one cone where you want the group to pass from (distance depends on players ability)

Players take turns to pass their own ball and try and knock off one of the balls from its cone to score a goal. the winning team is when all balls have been knocked off their cones. PROGRESSION: