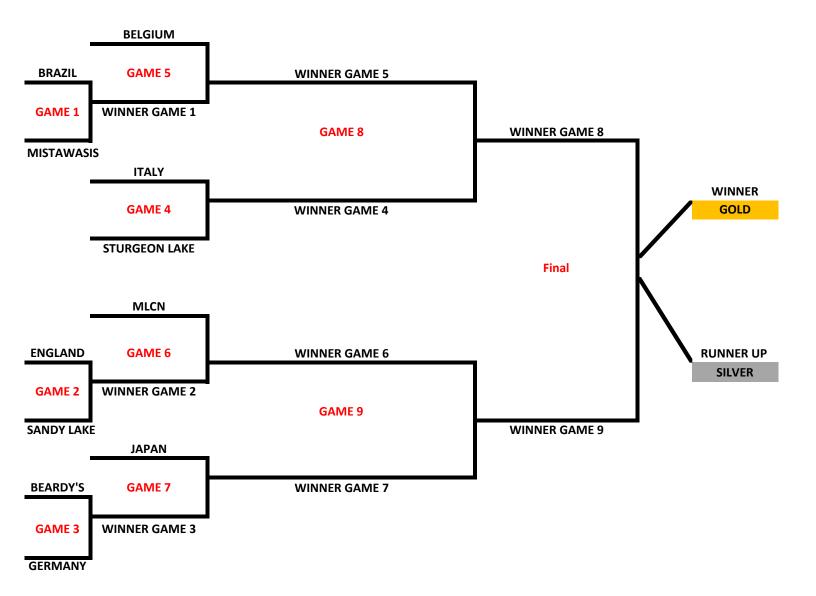

## 2024-2025 INDOOR HOUSE LEAGUE PLAYOFFS U13 MIXED 25-MINUTE HALVES

| Game  | Date        | Time         | Home          | Away          | Field  |
|-------|-------------|--------------|---------------|---------------|--------|
| 1     | FRI, FEB 28 | 7:15-8:15 PM | BRAZIL        | MISTAWASIS    | HAUSER |
| 2     |             | 7:15-8:15 PM | ENGLAND       | SANDY LAKE    | GLASS  |
| 3     |             | 8:15-9:15 PM | BEARDY'S      | GERMANY       | HAUSER |
| 4     | TUE, MAR 4  | 7:15-8:15 PM | ITALY         | STURGEON LAKE | HAUSER |
| 5     |             | 7:15-8:15 PM | BELGIUM       | WINNER GAME 1 | GLASS  |
| 6     | WED, MAR 5  | 6:15-7:15 PM | MLCN          | WINNER GAME 2 | HAUSER |
| 7     |             | 6:15-7:15 PM | JAPAN         | WINNER GAME 3 | GLASS  |
| 8     |             | 7:15-8:15 PM | WINNER GAME 5 | WINNER GAME 4 | HAUSER |
| 9     | THU, MAR 6  | 5:15-6:15 PM | WINNER GAME 6 | WINNER GAME 7 | GLASS  |
| FINAL | FRI, MAR 7  | 5:15-6:15 PM | WINNER GAME 8 | WINNER GAME 9 | HAUSER |