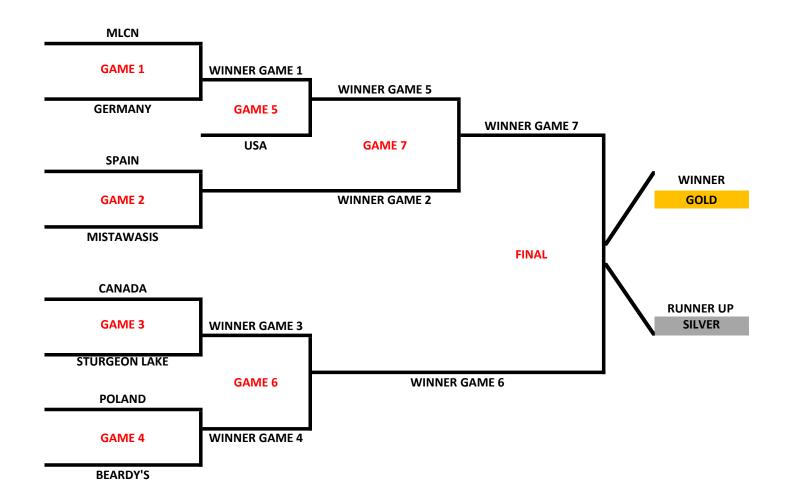

## 2025 OUTDOOR HOUSE LEAGUE PLAYOFFS *U11 GIRLS*

## **25-MINUTE HALVES**

| Game  | Date               | Time         | Home          | Away          | Field  |
|-------|--------------------|--------------|---------------|---------------|--------|
| 1     | FRIDAY, JUNE 20    | 5:30-6:30 PM | MLCN          | GERMANY       | AJFH 1 |
| 2     |                    | 5:30-6:30 PM | SPAIN         | MISTAWASIS    | AJFH 2 |
| 3     |                    | 5:30-6:30 PM | CANADA        | STURGEON LAKE | AJFH 3 |
| 4     |                    | 5:30-6:30 PM | POLAND        | BEARDY'S      | AJFH 4 |
| 5     | MONDAY, JUNE 23    | 5:30-6:30 PM | USA           | WINNER GAME 1 | AJFH 1 |
| 6     |                    | 5:30-6:30 PM | WINNER GAME 3 | WINNER GAME 4 | AJFH 2 |
| 7     | TUESDAY, JUNE 24   | 5:30-6:30 PM | WINNER GAME 5 | WINNER GAME 2 | AJFH 1 |
| FINAL | WEDNESDAY, JUNE 25 | 5:30-6:30 PM | WINNER GAME 7 | WINNER GAME 6 | AJFH 1 |