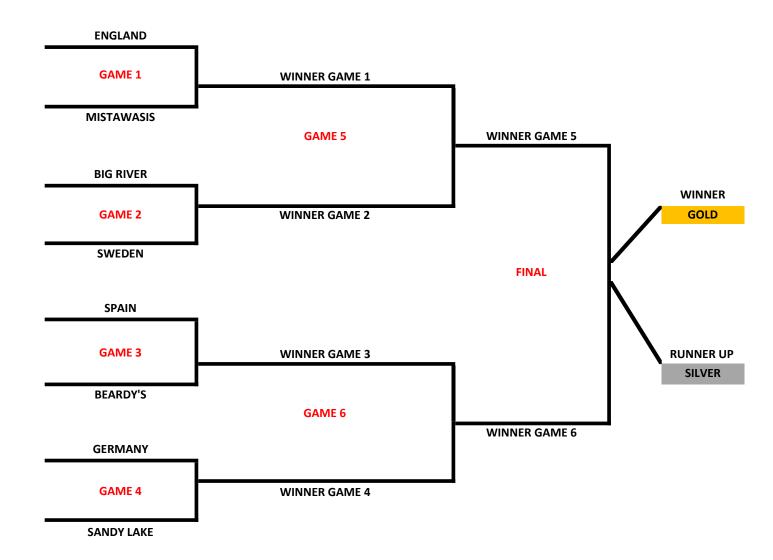

## 2025 OUTDOOR HOUSE LEAGUE PLAYOFFS *U13 MIXED*

## **30-MINUTE HALVES**

| Game  | Date               | Time         | Home          | Away          | Field   |
|-------|--------------------|--------------|---------------|---------------|---------|
| 1     | MONDAY, JUNE 23    | 5:30-6:45 PM | ENGLAND       | MISTAWASIS    | PMP S   |
| 2     |                    | 5:30-6:45 PM | BIG RIVER     | SWEDEN        | PMP E   |
| 3     |                    | 5:30-6:45 PM | SPAIN         | BEARDY'S      | KINSMEN |
| 4     |                    | 6:45-8:00 PM | GERMANY       | SANDY LAKE    | PMP S   |
| 5     | TUESDAY, JUNE 24   | 5:30-6:45 PM | WINNER GAME 1 | WINNER GAME 2 | PMP S   |
| 6     |                    | 5:30-6:45 PM | WINNER GAME 3 | WINNER GAME 4 | PMP E   |
| FINAL | WEDNESDAY, JUNE 25 | 5:30-6:45 PM | WINNER GAME 5 | WINNER GAME 6 | PMP S   |