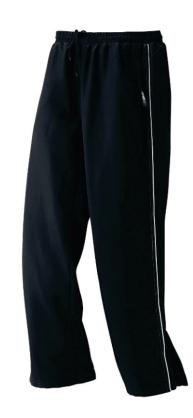

#### "The Suit Up"

#### **Tracksuit**

\$60

Jacket Includes
Left Chest Logo
and Last Name
on the arm.
All done in embroidery

Available in Youth, Men's, and Women's Sizing

Black Only

\$40

Pants are not embroidered