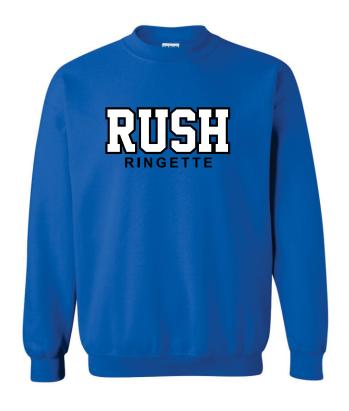

# "The Limited Edition" Hoodie or Crewneck

White Twill Lettering with Black Embroidery

\$55

Available in Youth and Adult Sizing Royal Blue

\$50