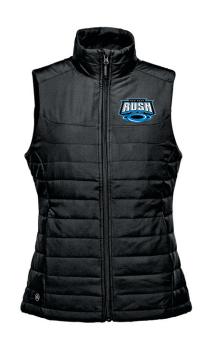

#### "The Puff" Puffy Vest

\$85

Vest Includes Left Chest Logo All done in embroidery

Available in Women's and Men's Sizing

Black Only