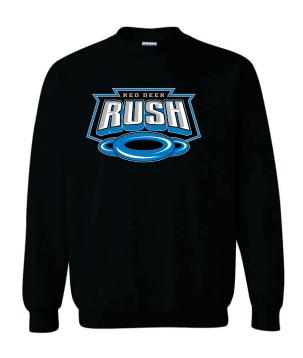

#### "The Classic" Crewneck \$40

### Available in Youth and Adult Sizing Black or Heather Grey