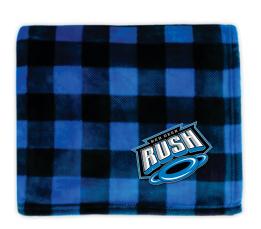

## "Meet Me at the Rink" Cheer Team Accessories

4" Black Cow Bell \$15

Ultra Soft 60x70
Blanket with
Embroidered Logo

\$50

"The Classic" and "Limited Edition"
Tumbler

\$28

Stainless Steel, double wall insulated.
Comes with SS Straw and Slider Lid.
Hot for 4+ hrs, Cold for 6+hrs.
High Quality Sublimation that
does not peel or fade.