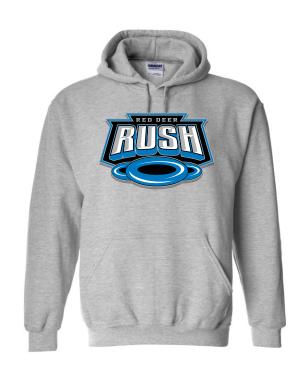

#### "The Classic" Hoodie \$45

Available in Youth and Adult Sizing Black or Heather Grey

### Available in Youth and Adult Sizing Black or Heather Grey