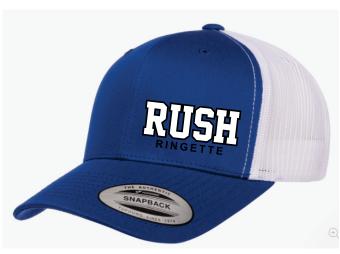

oidery

Available in Women's and Men's Sizing

Black Only

#### "The Suit Up"

#### **Tracksuit**



\$60

Jacket Includes
Left Chest Logo
and Last Name
on the arm.
All done in embroidery

Available in Youth, Men's, and Women's Sizing

Black Only

\$40

Pants are not embroidered



### "Meet The Parents" Ringspun Crewneck

\$45



Available in Men's & Women's Sizing Black Only



#### "The Top Off" Toque

Top it off with a Toque



Fleece Lined Cuff
\$15

Chunky Pom Pom **\$20** 

Available in Black Only One Size Fits Most





# "The Top Off" Limited Edition

Fleece Lined Cuff Royal Blue Only

**\$15** 

#### "The Top Off" Hat

Top it off with a Hat



Classic Flex Fit

\$35

Available in Black Only S/M, L/XL, or XXL

Yupoong Trucker Mesh Snap Back

\$25



"The Top Off" Limited Edition



\$30 Mesh Snap Back Black or Blue/White



## "Meet Me at the Rink" Cheer Team Accessories



4" Black Cow Bell \$15

Ultra Soft 60x70
Blanket with
Embroidered Logo

\$50



"The Classic" and "Limited Edition"
Tumbler



\$28

Stainless Steel, double wall insulated.
Comes with SS Straw and Slider Lid.
Hot for 4+ hrs, Cold for 6+hrs.
High Quality Sublimation that
does not peel or fade.



Locally made in Red Deer!