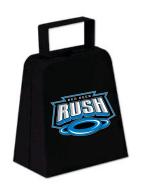

## "Meet Me at the Rink" Cheer Team Accessories

4" Black Cow Bell \$15

Ultra Soft 60x70
Blanket with
Embroidered Logo

\$50

"The Classic" and "Limited Edition"
Tumbler

\$28

Stainless Steel, double wall insulated.
Comes with SS Straw and Slider Lid.
Hot for 4+ hrs, Cold for 6+hrs.
High Quality Sublimation that
does not peel or fade.