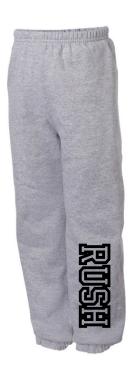

#### "The Set Up" Sweat Pants

Pair Up these pants with a Crewneck or Hoodie for the Complete Set Up!!

\$35

Available in Youth and Adult Sizing Black & Heather Grey