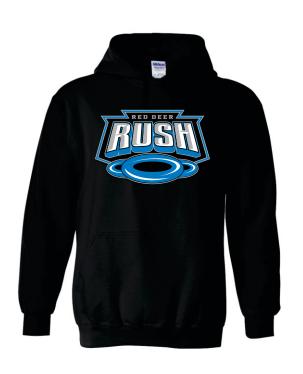

#### "The Classic" Hoodie \$45

Available in Youth and Adult Sizing Black or Heather Grey

### Available in Youth and Adult Sizing Black or Heather Grey