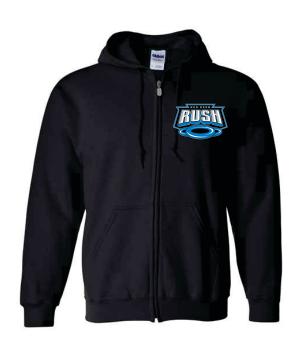

#### "The Classic" Zip Hoodie

\$50

Hoodie Includes Left Chest Logo

### Available in Youth and Adult Sizing Black or Heather Grey