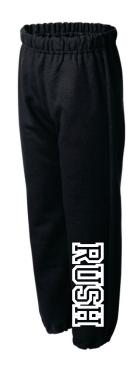

#### "The Set Up" Sweat Pants

Pair Up these pants with a Crewneck or Hoodie for the Complete Set Up!!

\$35

Available in Youth and Adult Sizing Black & Heather Grey