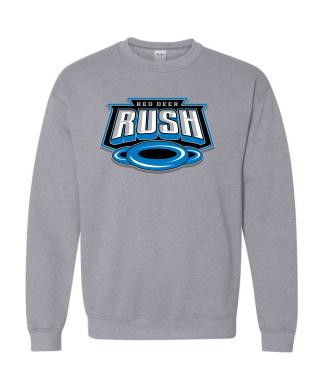

#### "The Classic" Crewneck \$40

### Available in Youth and Adult Sizing Black or Heather Grey