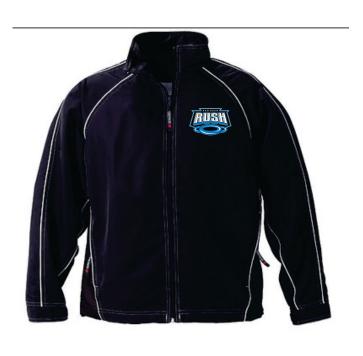

#### "The Suit Up"

#### **Tracksuit**

\$60

Jacket Includes
Left Chest Logo
and Last Name
on the arm.
All done in embroidery

Available in Youth, Men's, and Women's Sizing

Black Only

\$40

Pants are not embroidered