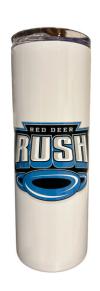

## "Meet Me at the Rink" Cheer Team Accessories

4" Black Cow Bell \$15

Ultra Soft 60x70
Blanket with
Embroidered Logo

\$50

"The Classic" and "Limited Edition"
Tumbler

\$28

Stainless Steel, double wall insulated.
Comes with SS Straw and Slider Lid.
Hot for 4+ hrs, Cold for 6+hrs.
High Quality Sublimation that
does not peel or fade.