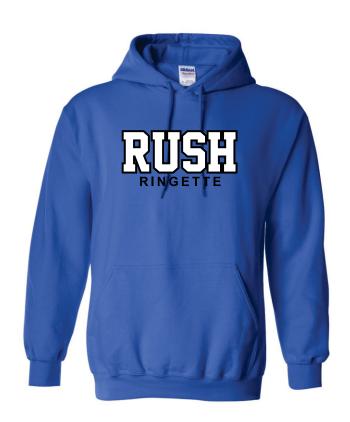

# "The Limited Edition" Hoodie or Crewneck

White Twill Lettering with Black Embroidery

\$55

Available in Youth and Adult Sizing Royal Blue

\$50