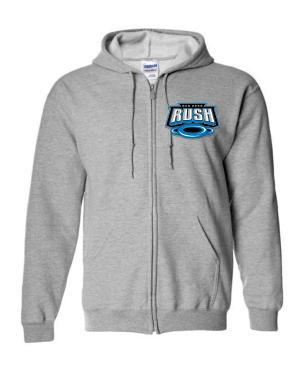

#### "The Classic" Zip Hoodie

\$50

Hoodie Includes Left Chest Logo

### Available in Youth and Adult Sizing Black or Heather Grey