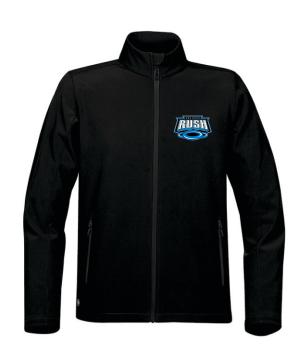

#### "Team Spirit" Team Jacket

**\$70** 

Jacket Includes
Left Chest Logo
and Last Name
on the Left arm.
All done in embroidery

Available in Youth, Women's and Men's Sizing Black Only