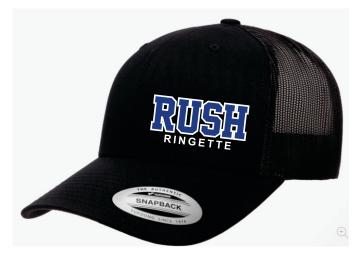

#### "The Top Off" Hat

Top it off with a Hat

Classic Flex Fit

\$35

Available in Black Only S/M, L/XL, or XXL

Yupoong Trucker Mesh Snap Back

\$25

"The Top Off" Limited Edition