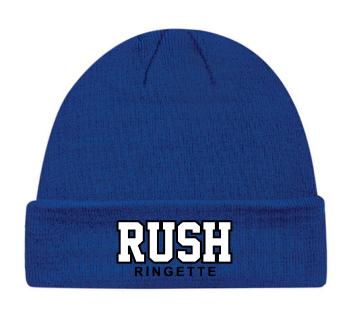

# "Team Spirit" Team Jacket



**\$70** 

Jacket Includes
Left Chest Logo
and Last Name
on the Left arm.
All done in embroidery

Available in Youth, Women's and Men's Sizing Black Only

#### "The Puff" Puffy Vest



\$85

Vest Includes Left Chest Logo All done in embroidery

Available in Women's and Men's Sizing

Black Only

#### "The Suit Up"

#### **Tracksuit**



\$60

Jacket Includes
Left Chest Logo
and Last Name
on the arm.
All done in embroidery

Available in Youth, Men's, and Women's Sizing

Black Only

\$40

Pants are not embroidered



### "Meet The Parents" Ringspun Crewneck

\$45



Available in Men's & Women's Sizing Black Only



#### "The Top Off" Toque

Top it off with a Toque



Fleece Lined Cuff
\$15

Chunky Pom Pom **\$20** 

Available in Black Only One Size Fits Most





# "The Top Off" Limited Edition

Fleece Lined Cuff Royal Blue Only

**\$15** 

#### "The Top Off" Hat

Top it off with a Hat



Classic Flex Fit

\$35

Available in Black Only S/M, L/XL, or XXL

Yupoong Trucker Mesh Snap Back

\$25



"The Top Off" Limited Edition



\$30 Mesh Snap Back Black or Blue/White



## "Meet Me at the Rink" Cheer Team Accessories



4" Black Cow Bell \$15

Ultra Soft 60x70
Blanket with
Embroidered Logo

\$50



"The Classic" and "Limited Edition"
Tumbler



\$28

Stainless Steel, double wall insulated.
Comes with SS Straw and Slider Lid.
Hot for 4+ hrs, Cold for 6+hrs.
High Quality Sublimation that
does not peel or fade.



Locally made in Red Deer!