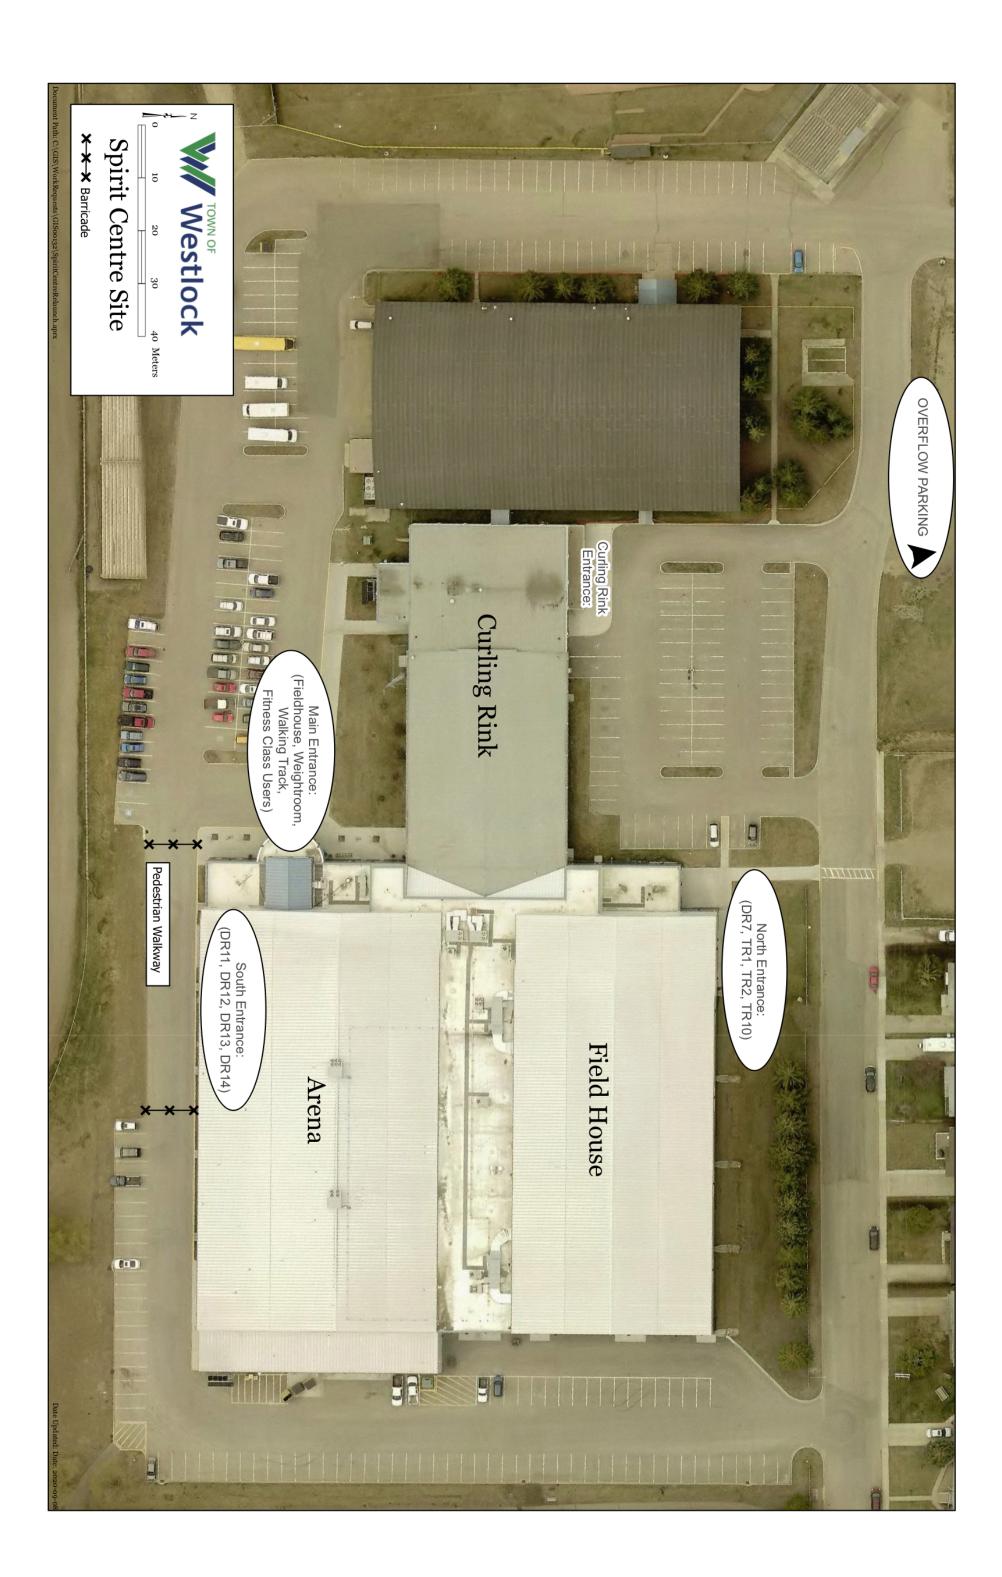

#### **Emergency Action Plan – Westlock Rotary Spirit Centre**

#### **Facility**

#### **Westlock Rotary Spirit Centre**

(Mountie Park) 9603 100 St. Westlock, AB T7P1Y1 780-349-6654

For Ambulance service call 911