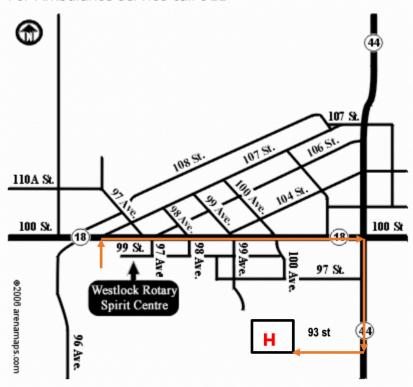

#### **Nearest Hospital**

780-349-3301 Westlock Healthcare Centre 10220 93st Westlock, Alberta T7P 2G4

#### **Directions to hospital**

- 1. Head east (out of arena parking lot) on Hwy 18 (100 st.)
- 2. Turn right onto Hwy 44
- 3. Turn right onto 93 st
- 4. Turn right into Hospital parking lot & follow to Emergency drop point