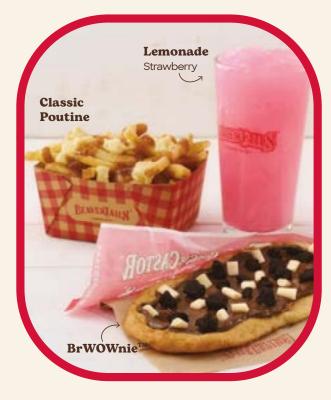

## **BeaverTails®** pastries

Avalanche<sup>TM</sup>

Cheesecake

\$8.95 540 Cals

Apple Pie

Apple Pie Filling & \$8.95 Caramel Drizzle

540 Cals

Pistach-OH!™

Spread, Honey & 510 Cals

Ask how to make this vegan friendly

**BrWOWnie**<sup>TM</sup>

Choco-Hazelnut \$7.95 Spread, Brownie & White Chocochunks

570 Cals

Coco Vanil'TM

Oreo® Cookies & Vanilla Icing

\$7.95 540 Cals

Bananarama<sup>TM</sup>

Choco-Hazelnut \$7.95 Spread & Bananas

480 Cals

Triple  $Trip^{TM}$ 

Choco-Hazelnut Spread, Peanut Butter & Reese's® Pieces Candies

\$7.95 660 Cals

Strawberry Cheesecake

Strawberry Jam \$7.95 Cheesecake & Graham Crumbs

490 Cals

Hazel Amour™

Choco-Hazelnut \$6.95 Spread

430 Cals

mEHple™

Maple Flavoured Spread & Maple Sugar Flakes

\$6.95 430 Cals

Killaloe Sunrise<sup>TM</sup>

Cinnamon, Sugar \$6.95 & Lemon 380 Cals

The Classic

Cinnamon & Sugar

\$6.95 380 Cals

## Savoury & Sips

Classic Poutine

topped with 980 Cals gravy & Canadian cheese curds

Beaver Dog<sup>TM</sup>

All beef hot dog wrapped in a BeaverTails® pastry

## Poutail™

Poutine served on a BeaverTails® pastry

670 Cals

Lemonade

Strawberry

\$4.25 190 Cals

160 Cals

450 Cals