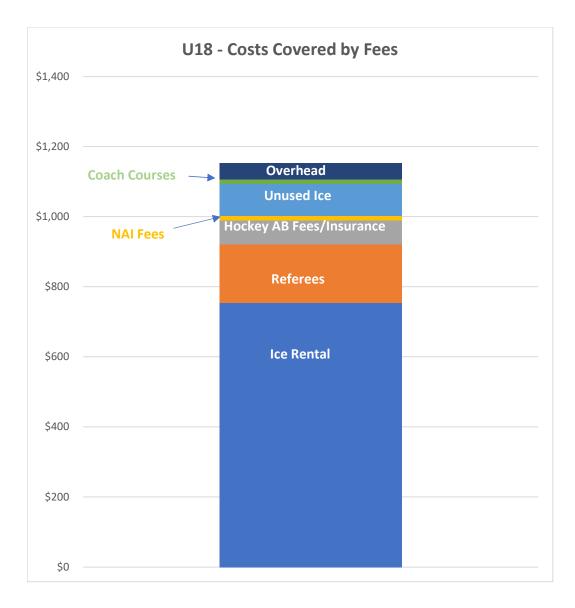

## U18 (MIDGET)

| ICE RENTAL REQUIREMENTS               | <b>Duration</b>   | Ice per Week        | Tot   | tal Hrs    | Hourly Rate              |       |          |
|---------------------------------------|-------------------|---------------------|-------|------------|--------------------------|-------|----------|
| Sept 22 - Nov 14                      | (8 weeks)         | 2 hours             |       | 16         | 5                        | \$140 | \$2,240  |
| Nov 15 - Mar 20                       | (16 weeks)        | 3.75 hours          |       | 60         | )                        | \$140 | \$8,400  |
|                                       |                   |                     |       |            |                          |       |          |
| REFEREE REQUIREMENTS                  | <u># of Games</u> |                     |       |            | <u>Total per Game</u>    |       |          |
| Nov 15 - Mar 20                       | 12                |                     |       |            | :                        | \$146 | \$2,336  |
|                                       |                   |                     |       |            |                          |       |          |
|                                       |                   |                     | _     | _          |                          |       |          |
| HOCKEY ALBERTA FEES (incl. insuration | •                 |                     | Rat   |            | <u># of Participants</u> |       | 4        |
| Hockey Canada P                       | •                 |                     | \$    | 23.80      |                          | 19    | \$452    |
| Hockey Alberta N                      | •                 | nt Fee              | \$    | 19.00      |                          | 14    | \$266    |
| Hockey Alberta C                      | oaches Fee        |                     | \$    | 15.00      |                          | 5     | \$75     |
| Hockey Alberta Fa                     | acility & Techno  | ology Fees          | \$    | 3.00       |                          | 19    | \$57     |
| Hockey Alberta Te                     | eam Fee \$50/T    | eam                 |       |            |                          |       | \$50     |
| HOCKEY ALBERTA FEES (incl. insuration | nce)              |                     |       |            |                          |       | \$900    |
|                                       |                   |                     |       |            |                          |       |          |
| NAI LEAGUE REGISTRATION               | Each of our s     | even teams pays \$2 | 35    |            |                          |       | \$235    |
|                                       |                   |                     |       |            |                          |       |          |
| UNUSED ICE                            |                   | Based on average    | unus  | sed ice o  | costs the prior 3 sea    | sons  | \$1,250  |
|                                       |                   |                     |       |            |                          |       |          |
| OVERHEAD FOR CRMHA                    |                   | Conservative est    | imate | e at \$4,0 | 000 split among all t    | eams  | \$571    |
|                                       |                   |                     |       |            |                          |       |          |
| COACHING COURSES                      | Based             | on average cost of  | coach | hing cou   | urses the prior 3 sea    | sons  | \$190    |
|                                       |                   |                     |       |            |                          |       |          |
| TOTAL ESTIMATED COSTS - U18           |                   |                     |       |            |                          |       | \$16,123 |
| Est number of pla                     | iyers             |                     |       |            |                          |       | 14       |
| Cost per player                       | U18               |                     |       |            |                          | \$    | 1,151.62 |
|                                       |                   |                     |       |            |                          | _     |          |
|                                       |                   |                     |       |            | <b>Registration Fee</b>  | \$    | 1,150.00 |