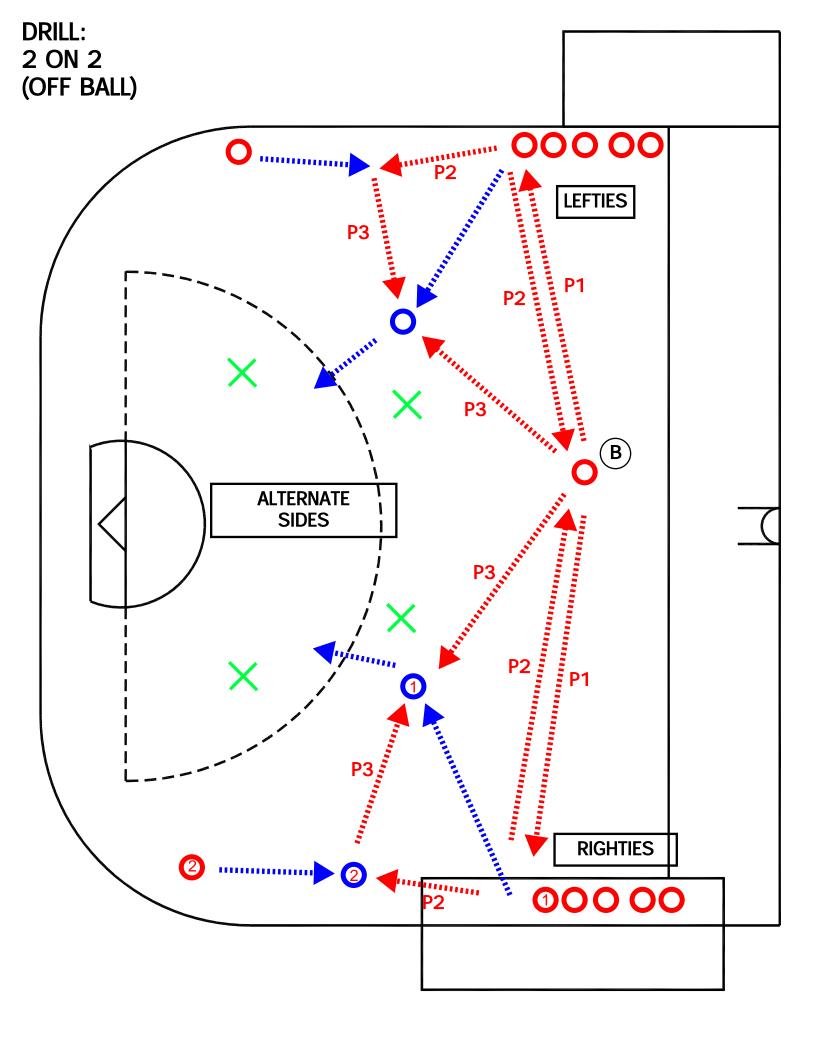

2 ON 2 (OFF BALL)

DRILL TYPE: OFFENSIVE

LEVEL:

INTERMEDIATE/ADVANCED

#### PURPOSE:

- 2 ON 2 BATTLE
- BASIC 2 MAN OFFENSE
- WORKING WITHOUT THE BALL

#### **KEY POINTS:**

- SETTING PICKS
- MOVING TOGETHER
- GETTING OPEN FOR A PASS
- ALTERNATE SIDE
- OFFENSE GOES TO DEFENSE

# NOTE:

BASIC OFFENSE DRILL TO ENCOURAGE A 2 MAN GAME, PLAYERS SHOULD MOVE TOGETHER WITH PURPOSE. PLAYERS SHOULD BE ENCOURAGED TO PULL THE BALL OUT AND RESET IF FIRST MOVEMENTS DO NOT WORK. BALL SHOULD COME FROM THE OPPOSITE SIDE. TOP OR SWING MAN IS LIVE, CANNOT CUT OR MOVE BUT SHOULD BE INVOLVED WITH THE PASSING.