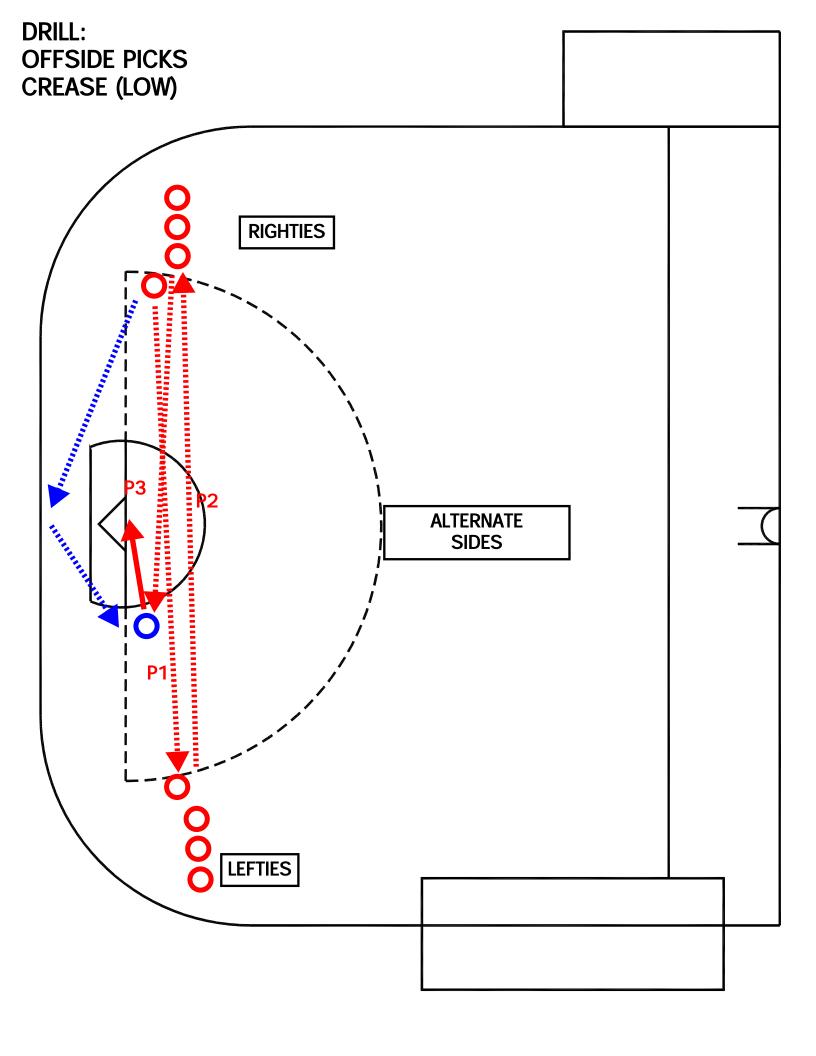

OFFSIDE PICKS CREASE (LOW)

DRILL TYPE: WARM UP

LEVEL:

INTERMEDIATE

#### PURPOSE:

- QUICK BALL MOVEMENT
- BASIC PICK AND ROLL
- QUICK STICK SHOTS

# **KEY POINTS:**

- CUT AROUND THE NET AND SET PICK
- TURN, CATCH, AND SHOOT QUICKLY
- QUICK FAKE AND SHOT

## NOTE:

LINES SHOULD BE KEPT WIDE, PLAYERS SHOULD BE CATCHING AND PASSING ON THE RUN. PLAYERS SHOULD CATCH AND RELEASE THE SHOT QUICKLY

Lacrosse

- OFFSIDE PICKS
  - o LOW
- 2 ON I FROM THE CORNER
- JERRY