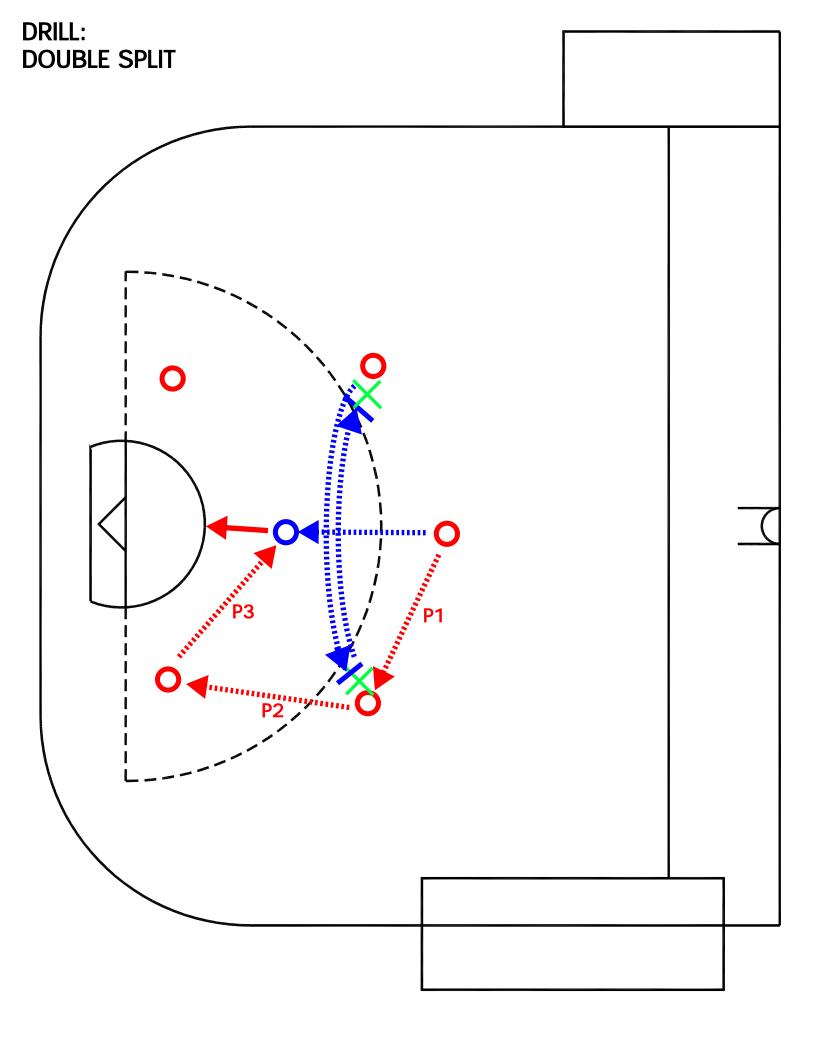

# PURPOSE:

- CROSSING PICKS
- OPEN LANE DOWN THE MIDDLE

# **KEY POINTS:**

- TIMING ON PICKS
- AFTER BALL IS MOVED TO THE CREASE SHOOTERS NEED TO SET PICKS QUICKLY

Lacrosse

TRYING TO TURN DEFENSIVE PLAYERS

### NOTE:

TIMING IS THE MOST IMPORTANT THING WITH THIS PLAY, MUST WORK TOGETHER.