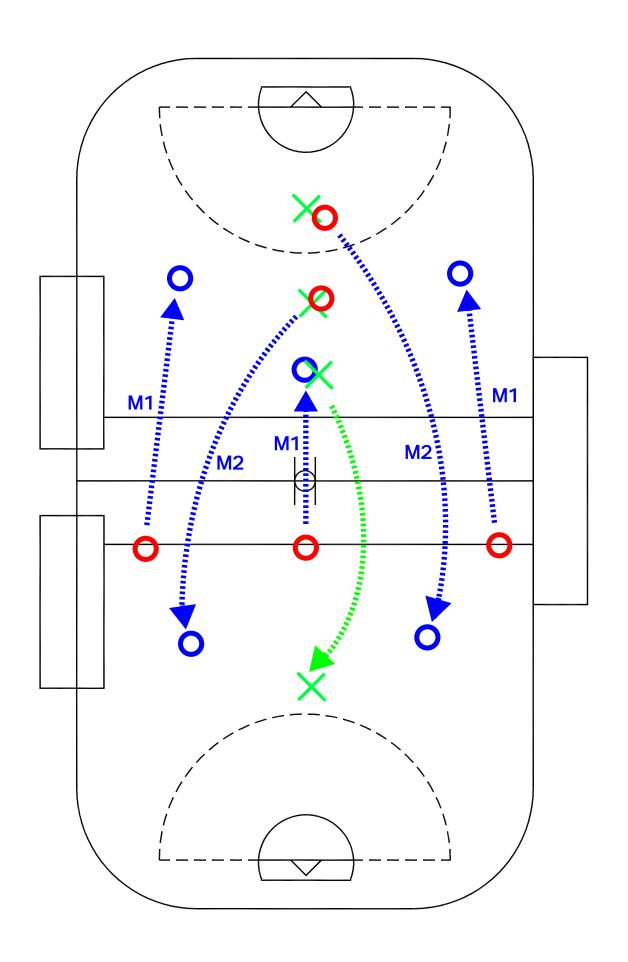

# **DEFENSIVE DRILLS**

DRILL: 4 ON 3 FROM CENTER (WITHOUT CHASER)

4 ON 3 FROM CENTER (WITHOUT CHASER)

DRILL TYPE: FAST BREAK

LEVEL:

INTERMEDIATE

## PURPOSE:

- FAST BREAK FROM CENTER
- DEFENSE COMMUNICATE
- OFFENSE TO TAKE ADVANTAGE OF NUMBERS

# **KEY POINTS:**

- DEFENSE NEED TO BACK INTO THE HOLE QUICKLY
- DEFENSE NEED TO SLIDE QUICKLY
- DEFENSE HAS TO COMMUNICATE
- OFFENSE NEEDS TO TAKE ADVANTAGE OF NUMBERS

## NOTE:

BASIC ODD MAN FAST BREAK DRILL, ONCE PLAYERS HAVE AN UNDERSTANDING OF THE DRILL MOVE QUICKLY INTO ADDING A CHASER. ENSURE OFFENSE IS GOING TO THE NET AND TAKING ADVANTAGE OF ODD MAN RUSH.

acrosse