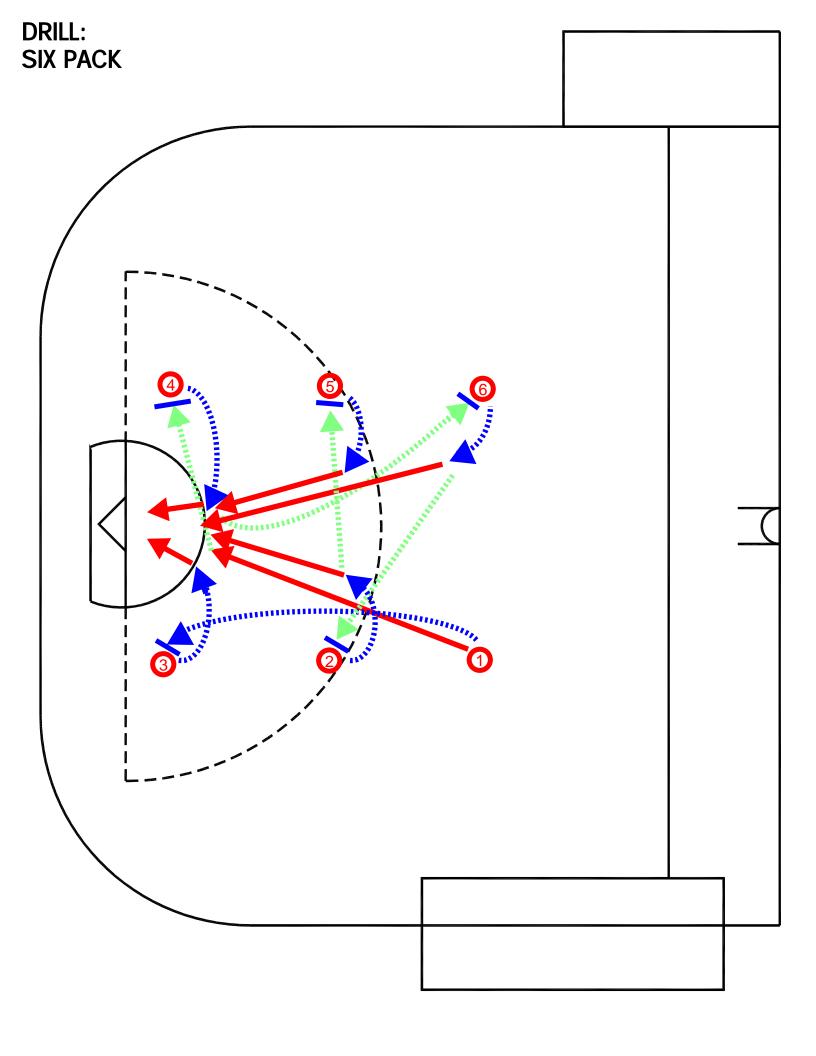

DRILL: 6 PACK

DRILL TYPE: SHOOTING

LEVEL:

**INTERMEDIATE** 

# PURPOSE:

- SHOOTING FROM DIFFERENT LOCATIONS
- SETTING BASIC PICKS

#### **KEY POINTS:**

• SHOOT, MOVE, PICK

#### NOTE:

CAN BE USED AS A COMPETE DRILL (LEFTIES VS RIGHTIES), THIS DRILL PROMOTES SHOOTING AND MOVING, AS WELL AS BASIC PICKS.

Lacrosse

- JERRY DRILL WITH PRESSURE
  - o HIGH
  - o LOW
- SNAKE SHOOTING