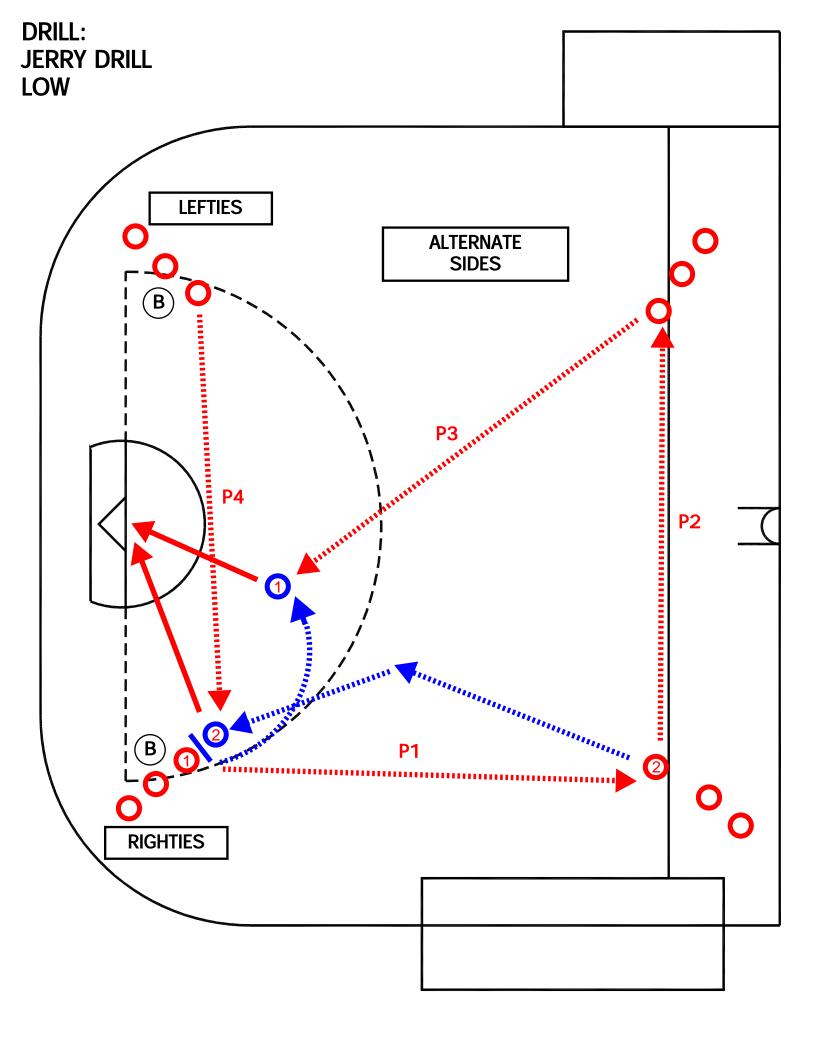

JERRY DRILL (LOW)

DRILL TYPE:

SHOOTING/PASSING/MOVEMENT

LEVEL:

**INTERMEDIATE** 

#### PURPOSE:

- MIMICS A TYPICAL OFFENSIVE PATTERN
- LOTS OF BALL MOVEMENT
- OFFENSE FROM THE LOW SIDE OF THE ZONE (CREASE)
- USING PICKS

#### **KEY POINTS:**

- MOVE QUICKLY
- TIMING
- ALTERNATE FROM SIDE TO SIDE

#### NOTE:

THIS DRILL IS A GOOD STARTING POINT FOR A LOT OF VARIATIONS. RUN THROUGH IT SLOWLY UNTIL PLAYERS LEARN MOVEMENTS AND THEN SPEED IT UP.

- JERRY DRILL WITH PRESSURE
  - o HIGH
  - o LOW
- MOTION OFFENSE
- 2 ON 2
- DOUBLE PASS \$ CUT