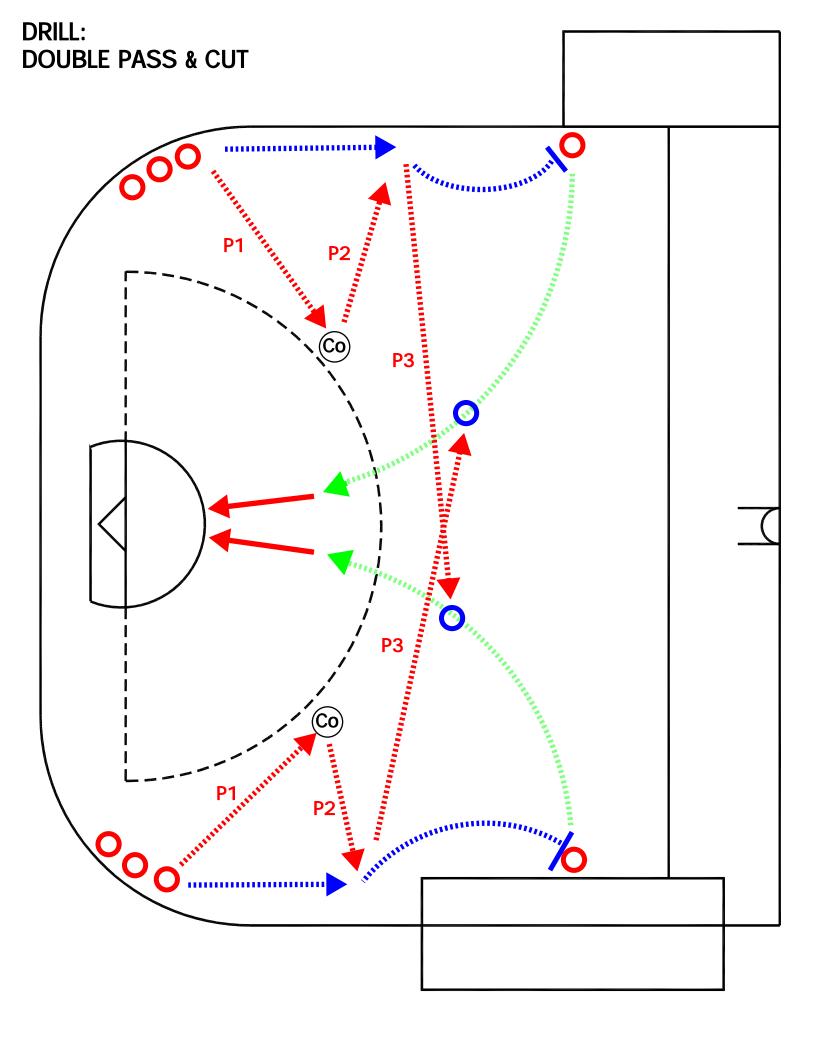

Lacrosse

- 5 STAR
  - o WITH GOALIE
  - WITHOUT GOALIE
- DOUBLE PASS AND CUT
- JERRY

DOUBLE PASS \$ CUT

DRILL TYPE: OFFENSIVE

LEVEL:

INTERMEDIATE/ADVANCED

# PURPOSE:

- CROSS FLOOR PASSING TO A CUTTER
- QUICK BALL MOVEMENT

# **KEY POINTS:**

- CUTTING HARD FROM THE TOP
- QUALITY PASSES
- ALTERNATE SIDES

#### NOTE:

THIS IS A FAST-PACED DRILL PLAYERS NEED TO MOVE QUICKLY FROM ONE SPOT TO ANOTHER AND ALWAYS BE AWARE

Lacrosse

- JERRY DRILL (WITH PRESSURE)
  - o HIGH
  - o LOW
- 5 MAN SET

2 ON 2 (ON BALL)

DRILL TYPE: OFFENSIVE