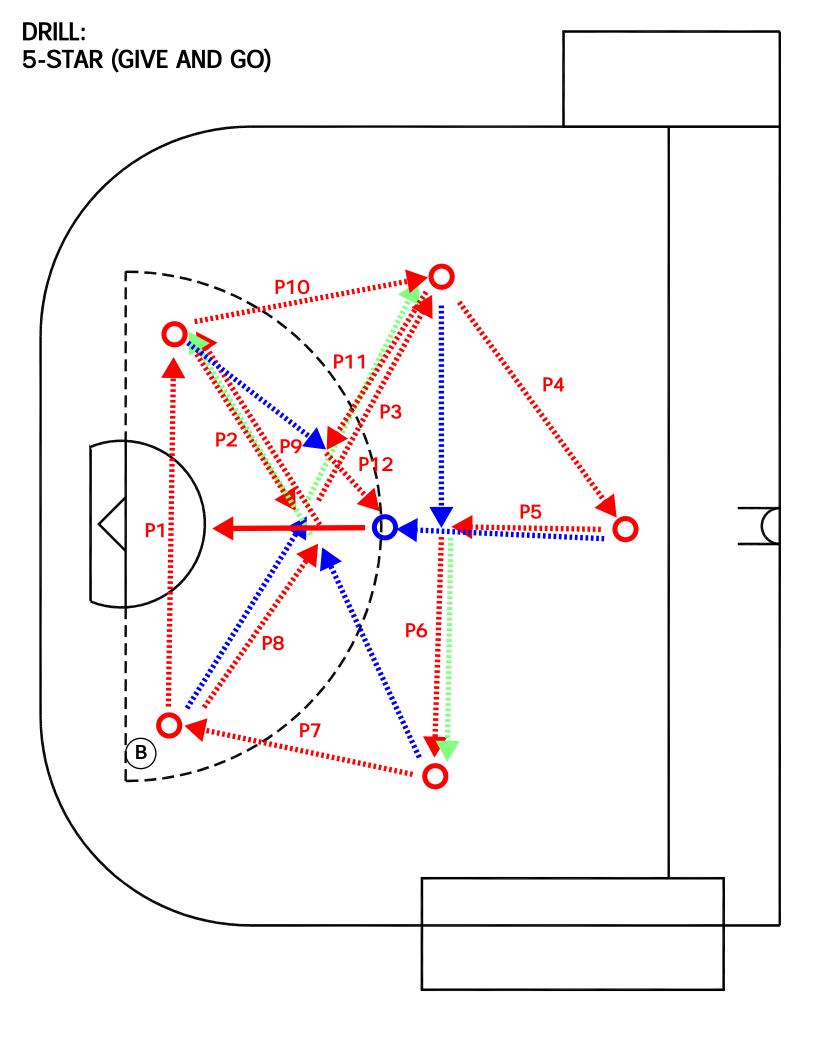

# **OFFENSIVE DRILLS**

5-STAR (GIVE AND GO)

DRILL TYPE: OFFENSIVE

LEVEL:

**INTERMEDIATE** 

#### PURPOSE:

- BASIC GIVE AND GO PASSING
- EXECUTING GIVE AND GO FORM MULTIPLE SPOTS

#### **KEY POINTS:**

- CATCHABLE PASSES
- KEEPING STICK UP
- QUICKLY MOVING FROM LINE TO LINE

#### NOTE:

THIS IS AN INTENTIONALLY CONFUSING DRILL A LOT OF PLAYER MOVEMENT, PASSING AND CATCHING IN TRAFFIC. START SLOW WITH ONE BALL, INCREASE SPEED AND NUMBER OF BALLS AS UNDERSTANDING OF THE DRILL DEVELOPS