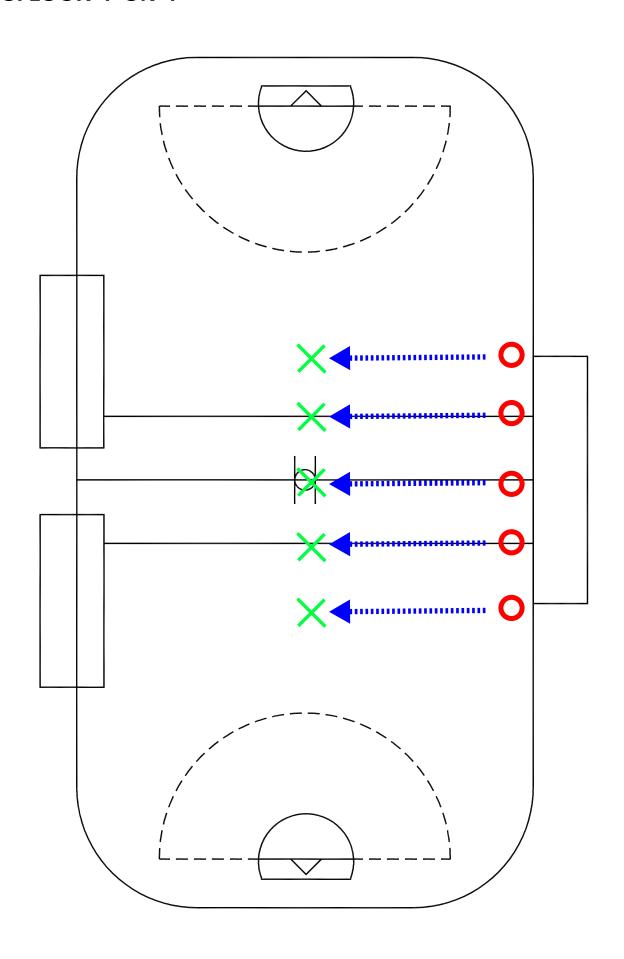

PASS DOWN PASS ACROSS

DRILL TYPE: WARM UP

LEVEL: BEGINNER

# PURPOSE:

- PASSING
- CUTTING TO THE NET

# KEY POINTS:

- QUICK PASSES
- TIMING CUT TO THE NET

# NOTE:

ALTERNATE SIDES AND PASSERS, PUT THE STRONGEST PASSERS AT THE PASSING SPOTS ON THE CREASE

Lacrosse

- OFFSIDE PICKS
  - o HIGH
  - o LOW
- JERRY
- SNAKE SHOOTING

DRILL: SHUTTLE

DRILL TYPE: WARM UP

LEVEL: BEGINNER