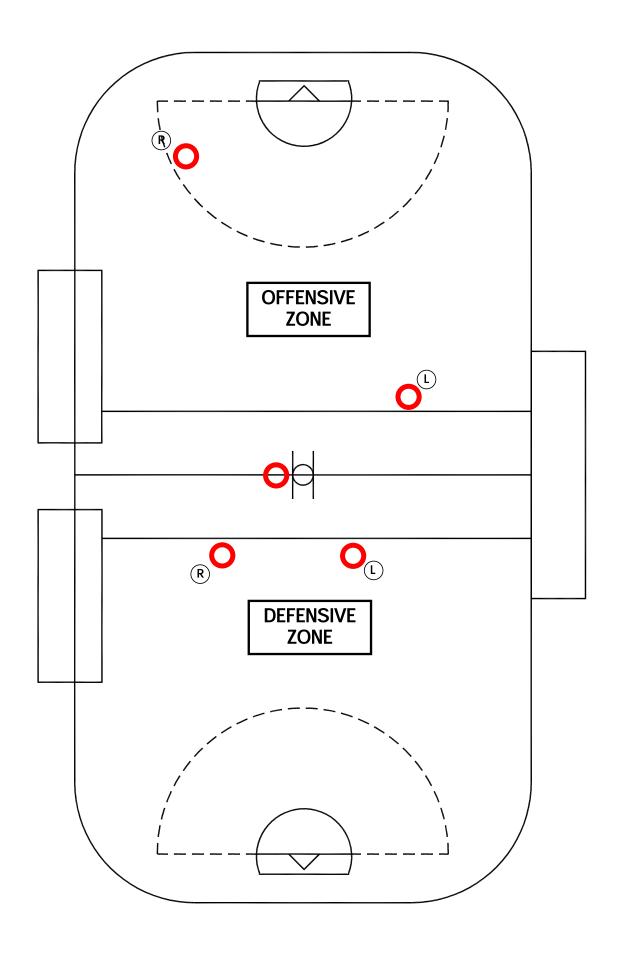

DRILL: 2-MAN OUTS PICK & SHOT

2-MAN OUTS (PICK \$ SHOT)

DRILL TYPE:

BREAK OUT/TRANSITION

LEVEL:

**BEGINNER** 

#### PURPOSE:

- PASSING OUT OF THE DEFENSIVE ZONE
- PASSING ON THE MOVE
- BASIC TRANSITION OFFENSE

#### **KEY POINTS:**

- STAYING WIDE ON THE BOARDS
- ROLLING OUT, WAITING FOR A PICK
- STEPPING AROUND THE PICK AND TAKING A SHOT.
- ALTERNATE FROM SIDE TO SIDE

# NOTE:

THIS DRILL IS ANOTHER VARIATION OF 2-MAN OUTS. CAN BE USED AS A PRACTICE WARM UP DRILL. THIS IS ALSO A BASIC PICK DRILL. THIS IS A GOOD INTRODUCTION FOR GOALIE PASSING

- 2-MAN OUT
  - o PICK # ROLL
  - OFF THE BENCH
- SHORT PASS LONG PASS
  - SHORT VERSION
  - LONG VERSION
- RAINBOW PASSING