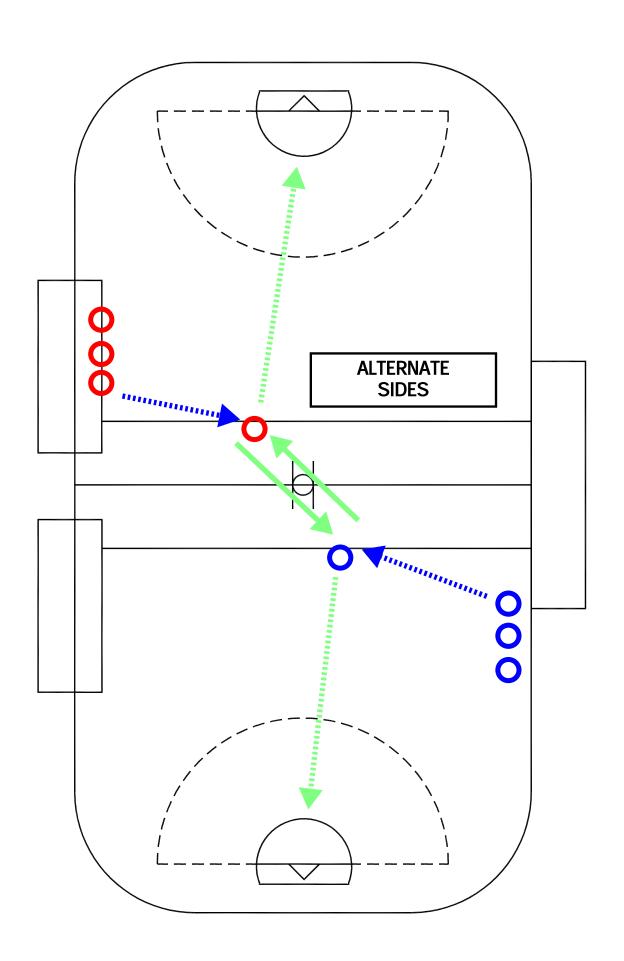

PASS DOWN PASS ACROSS

DRILL TYPE: WARM UP

LEVEL: BEGINNER

# PURPOSE:

- PASSING
- CUTTING TO THE NET

# KEY POINTS:

- QUICK PASSES
- TIMING CUT TO THE NET

# NOTE:

ALTERNATE SIDES AND PASSERS, PUT THE STRONGEST PASSERS AT THE PASSING SPOTS ON THE CREASE

Lacrosse

- OFFSIDE PICKS
  - o HIGH
  - o LOW
- JERRY
- SNAKE SHOOTING

DRILL: SHUTTLE

DRILL TYPE: WARM UP

LEVEL: BEGINNER