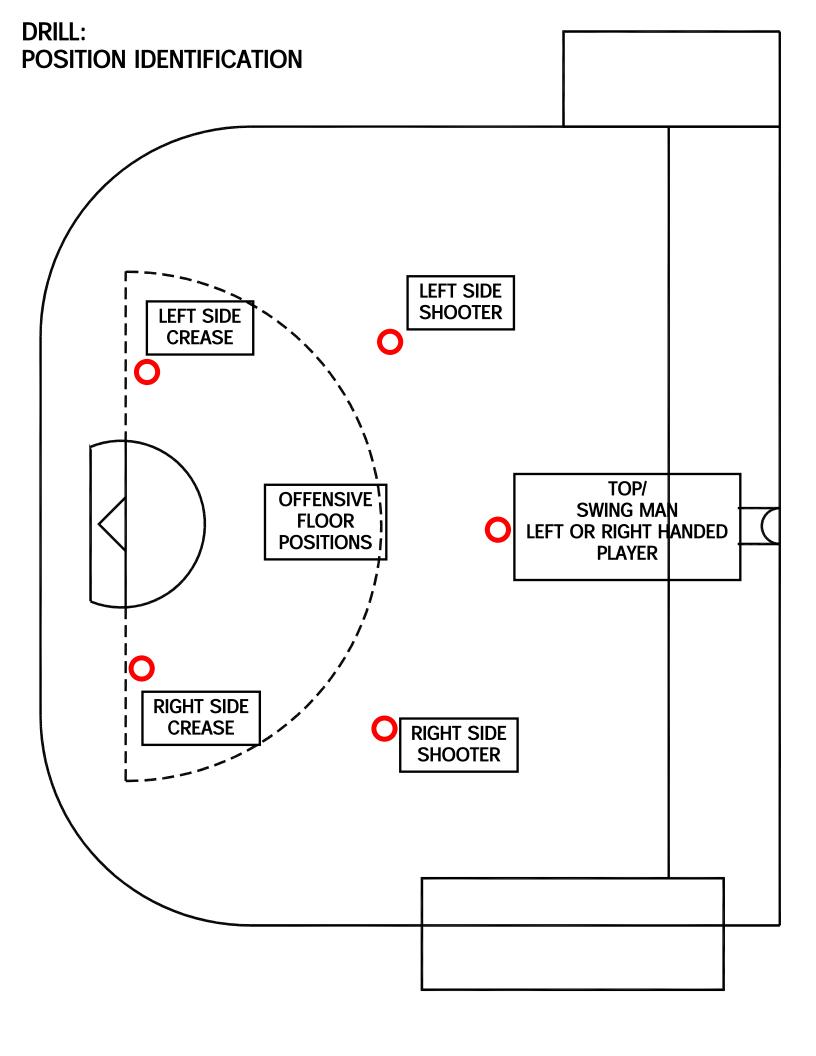

# OFFENSIVE DRILLS

- OFFENSIVE FLOOR POSITIONS
- MOTION OFFENSE
- JERRY DRILL WITH PRESSURE
  - HIGH
  - o LOW
- DOUBLE PASS & CUT
- 20N2s
  - o ON BALL
  - o OFF BALL
- 5-STAR (GIVE \$ GO)