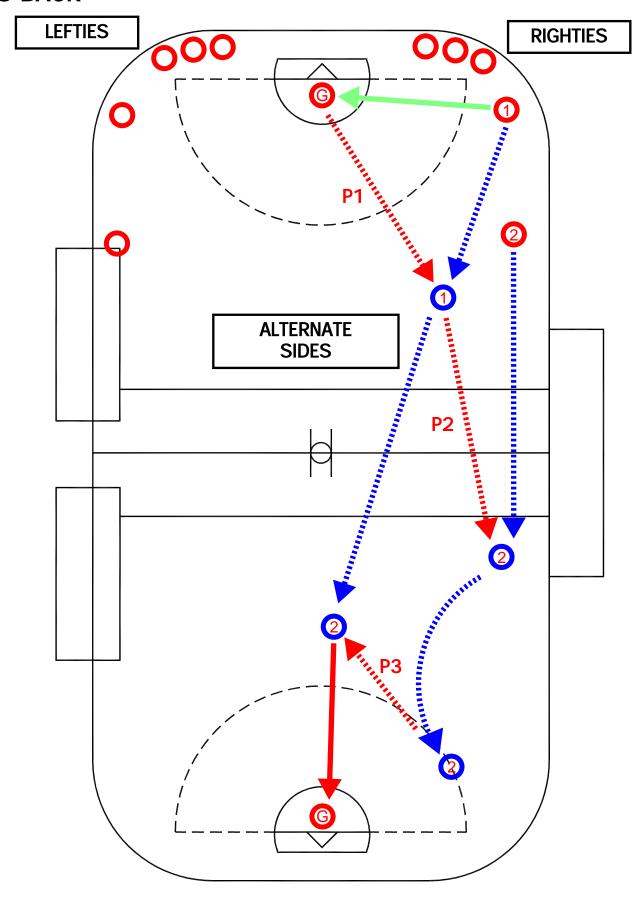

DRILL: 2-MAN OUTS PASS BACK

2-MAN OUTS (PASS BACK)

DRILL TYPE:

BREAK OUT/TRANSITION

LEVEL:

**BEGINNER** 

#### PURPOSE:

- PASSING OUT OF THE DEFENSIVE ZONE
- PASSING ON THE MOVE
- BASIC TRANSITION OFFENSE

#### **KEY POINTS:**

- STAYING WIDE ON THE BOARDS AND CUTTING HARD TO THE NET
- ROLLING OUT AND MAKING A PASS TO A CUTTER
- ALTERNATE FROM SIDE TO SIDE

# NOTE:

THIS DRILL IS ANOTHER VARIATION OF 2-MAN OUTS. CAN BE USED AS A PRACTICE WARM UP DRILL. THIS IS A GOOD INTRODUCTION FOR GOALIE PASSING

- 2-MAN OUT
  - PICK \$ SHOT
  - PICK # ROLL
  - o OFF THE BENCH
- SHORT PASS LONG PASS
  - SHORT VERSION
  - LONG VERSION