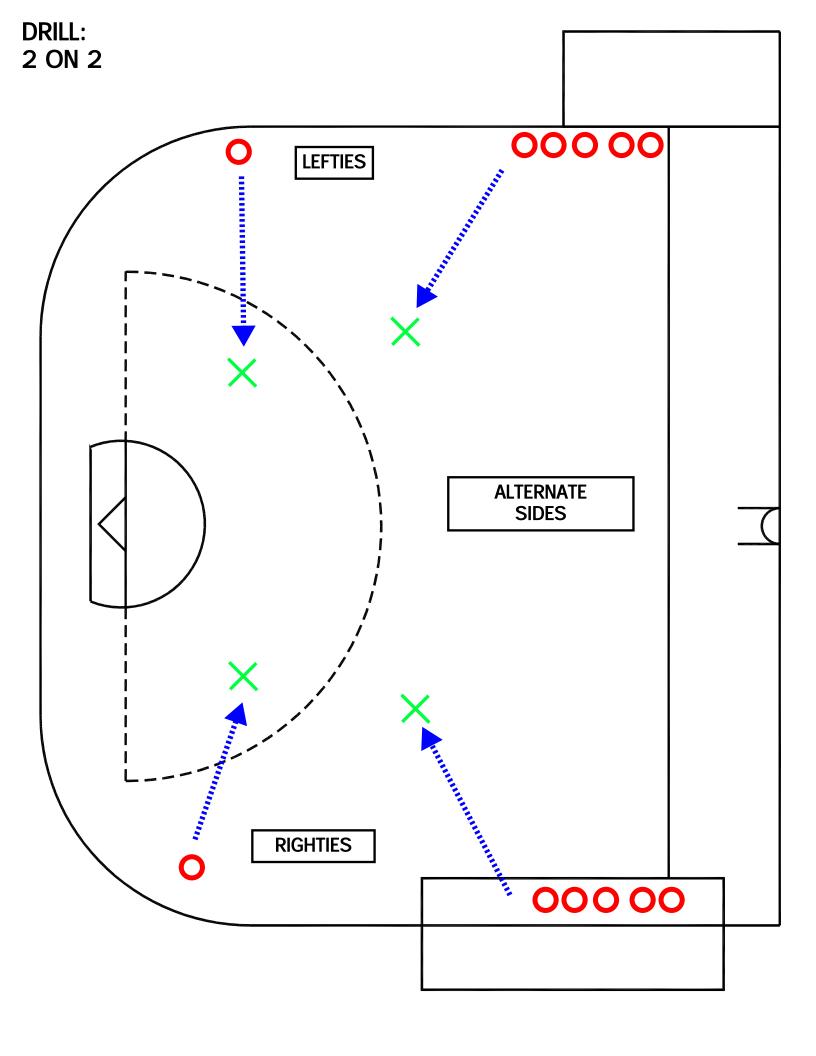

DRILL: 2 ON 2

DRILL TYPE: BATTLE

LEVEL:

INTERMEDIATE

#### PURPOSE:

- 2 ON 2 BATTLES
- DEFENSE TO FOCUS ON STAYING BETWEEN PLAYER AND THE GOAL
- OFFENSIVE TO WORK TOGETHER

#### **KEY POINTS:**

- STAY ON ONE SIDE OF THE FLOOR
- ALTERNATE SIDES
- DEFENSE SHOULD NOT LUNGE OR OVER COMMIT
- OFFENSE SHOULD SET PICKS

#### NOTE:

THIS IS AN INTRODUCTION TO TEAM DEFENSE AND TEAM OFFENSE. A VARIETY OF PICK SHOULD BE USED. OFFENSIVE PLAYERS NEED TO WORK TOGETHER.

- 2 ON 2
  - o ON BALL
  - o OFF BALL
- JERRY DRILL WITH PRESSURE (HIGH)
- JERRY DRILL WITH PRESSURE (LOW)