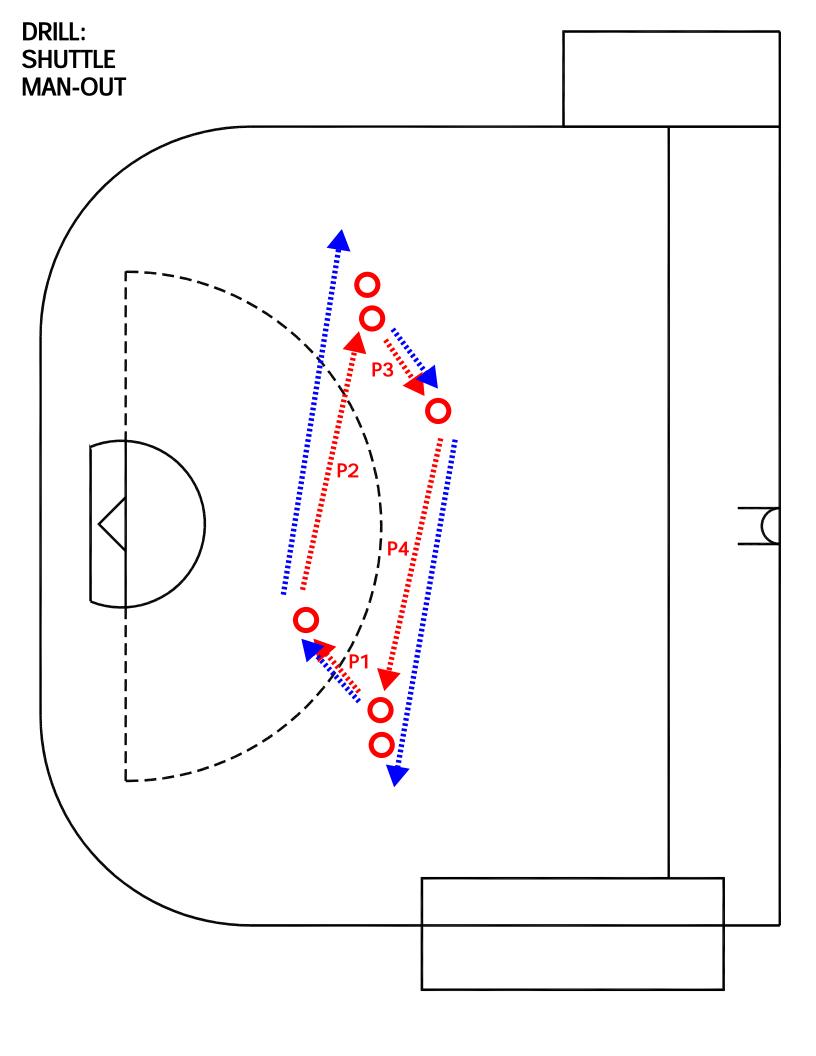

SHUTTLE MAN-OUT

DRILL TYPE:

PASSING & CATCHING

LEVEL:

**INTERMEDIATE** 

# PURPOSE:

- IMPROVE PASSING \$ CATCHING
- CATCHING ON THE MOVE
- CATCHING OVER THE SHOULDER
- INTRODUCE CALLING FOR THE BALL

# **KEY POINTS:**

- CALLING FOR THE BALL
- BEING ALERT
- NOT TURNING AROUND TO CATCH
- KEEP STICK HEAD TO THE INSIDE

#### NOTE:

ONCE BASIC UNDERSTANDING AND EXECUTION OF DRILL IS COMPLETED, SPREAD LINES FURTHER APART AND HAVE PLAYER CATCH AND PASS WHILE IN MOVEMENT – START WITH WALKING AND PROGRESS TO RUNNING. ENSURE OVER THE SHOULDER CATCHING