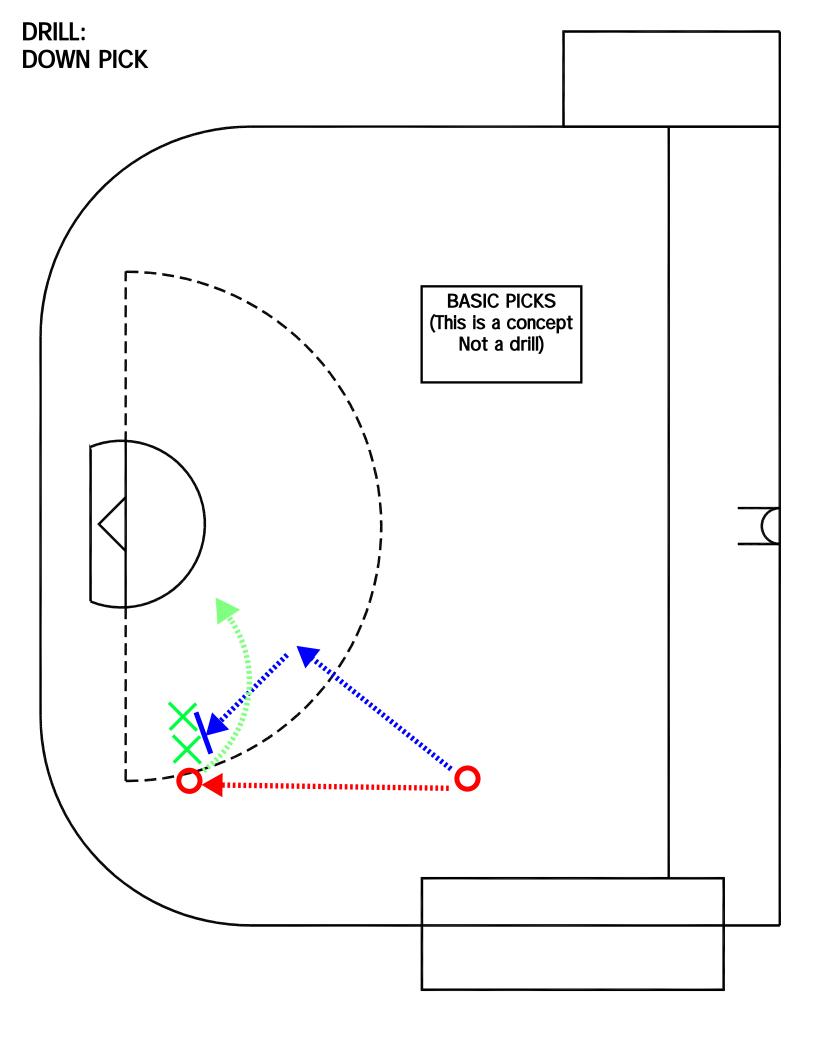

#### PURPOSE:

- PASSING ON THE MOVE
- SETTING BASIC PICK
- FOLLOWING YOUR PASS

# KEY POINTS:

- CATCHING AND PASSING IN A QUICK MOVEMENT
- USING PICK TO MAKE SPACE FOR PASS
- MOVING QUICKLY WITH PURPOSE TO NEXT SPOT

#### NOTE:

THIS IS A BASIC PASS AND PICK DRILL, ENSURE PLAYERS USE THE PICK BY MOVING UNDER IT. PROTECTING THEIR STICK WELL MOVING, BRING THEIR STICK UP AND MAKING A SOLID PASS IS THE FOCUS. PLAYERS LOSE SITE OF WHO THEY ARE PASSING TOO, WELL ALSO WORKING WITH A TEAMMATE