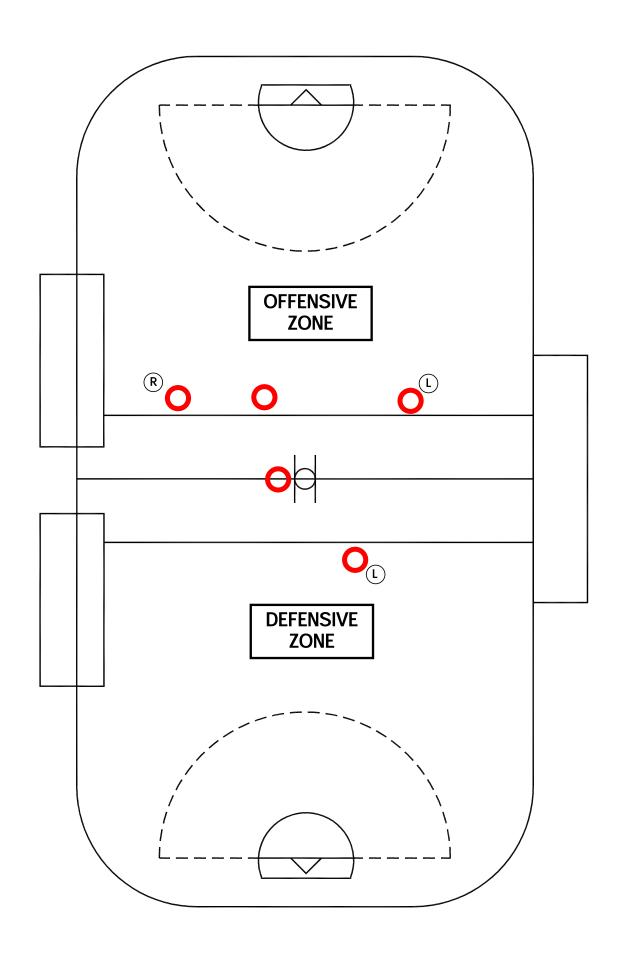

DRILL: 2-MAN OUTS PASS BACK

2-MAN OUTS (PASS BACK)

DRILL TYPE:

BREAK OUT/TRANSITION

LEVEL:

**BEGINNER** 

#### PURPOSE:

- PASSING OUT OF THE DEFENSIVE ZONE
- PASSING ON THE MOVE
- BASIC TRANSITION OFFENSE

#### **KEY POINTS:**

- STAYING WIDE ON THE BOARDS AND CUTTING HARD TO THE NET
- ROLLING OUT AND MAKING A PASS TO A CUTTER
- ALTERNATE FROM SIDE TO SIDE

# NOTE:

THIS DRILL IS ANOTHER VARIATION OF 2-MAN OUTS. CAN BE USED AS A PRACTICE WARM UP DRILL. THIS IS A GOOD INTRODUCTION FOR GOALIE PASSING

- 2-MAN OUT
  - PICK \$ SHOT
  - PICK # ROLL
  - o OFF THE BENCH
- SHORT PASS LONG PASS
  - SHORT VERSION
  - LONG VERSION