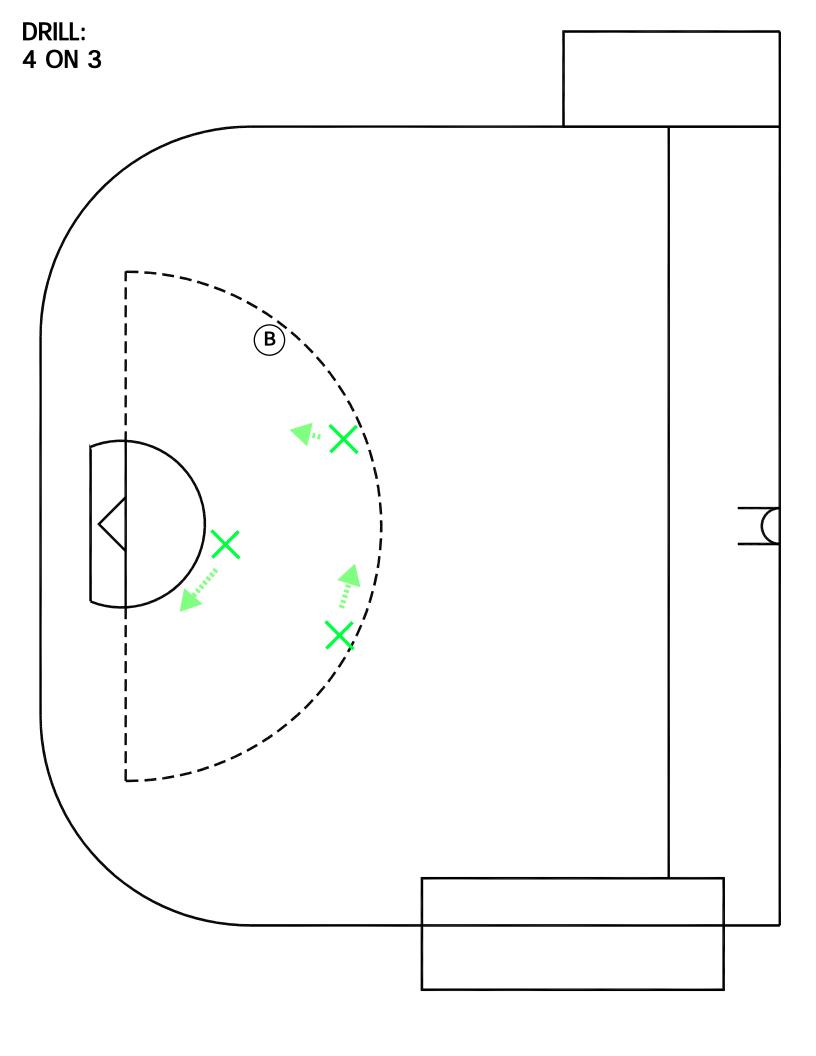

LEVEL: BASIC

# PURPOSE:

- TAKE AWAY ONE SIDE OF THE FLOOR
- ALLOW WEAK SIDE CREASE SHOT

### **KEY POINTS:**

- CREASE DEFENSE OPPOSITE THE BALL SITS SLIGHTLY LOWER THAN THE OFFENSIVE CREASE MAN
- THE 2 OTHER DEFENSIVE PLAYERS SHOULD TAKE AWAY POSITION AND PASSING LANES FROM THE TOP AND SHOOTER OFFENSIVE PLAYERS.

### NOTE:

USED WHEN IN A 4 ON 3 MAN DOWN SITUATION.