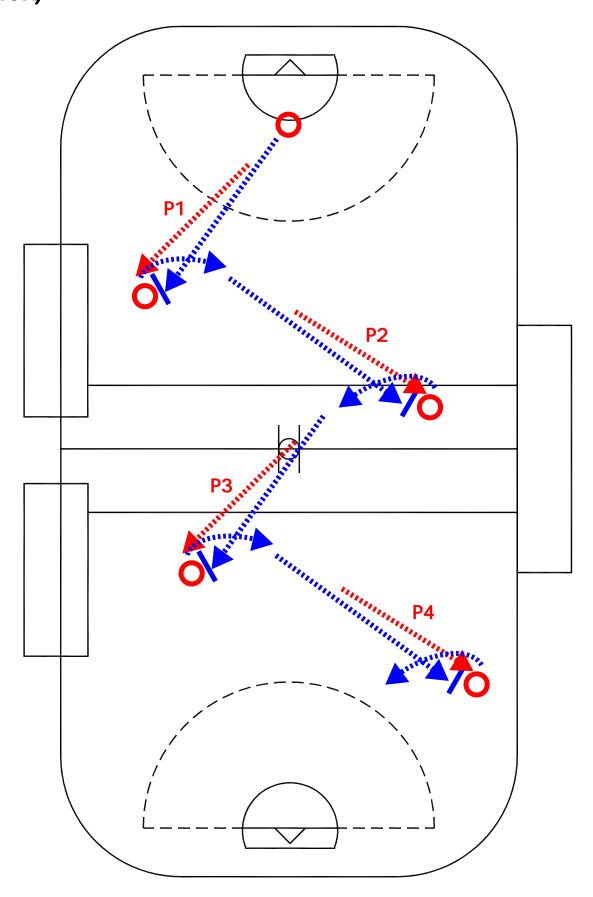

DRILL: SHORT PASS - LONG PASS LONG VERSION

SHORT PASS – LONG PASS (LONG VERSION)

DRILL TYPE:

PASSING/TRANSITION

LEVEL:

INTERMEDIATE

#### PURPOSE:

- QUICK PASSING
- QUICK MOVEMENTS
- BREAK AWAY PASSES

# **KEY POINTS:**

- CALLING FOR THE BALL, MOVING QUICKLY
- CATCHING ACROSS THE BODY
- STEPPING INTO P4 AND MAKING A DIRECT PASS (NOT A LOBE)

## NOTE:

THIS IS THE NEXT VARIATION OF SHORT PASS - LONG PASS. LONGER PASSING DRILL WITH LOTS OF PASSES AND MOVEMENTS.

- 6PASS 2 ON I
- FULL FLOOR 3 ON 2 ON 1
- 5 MAN SET

DRILL: FULL FLOOR 3 ON 2 ON 1

FULL FLOOR 3 ON 2 ON 1