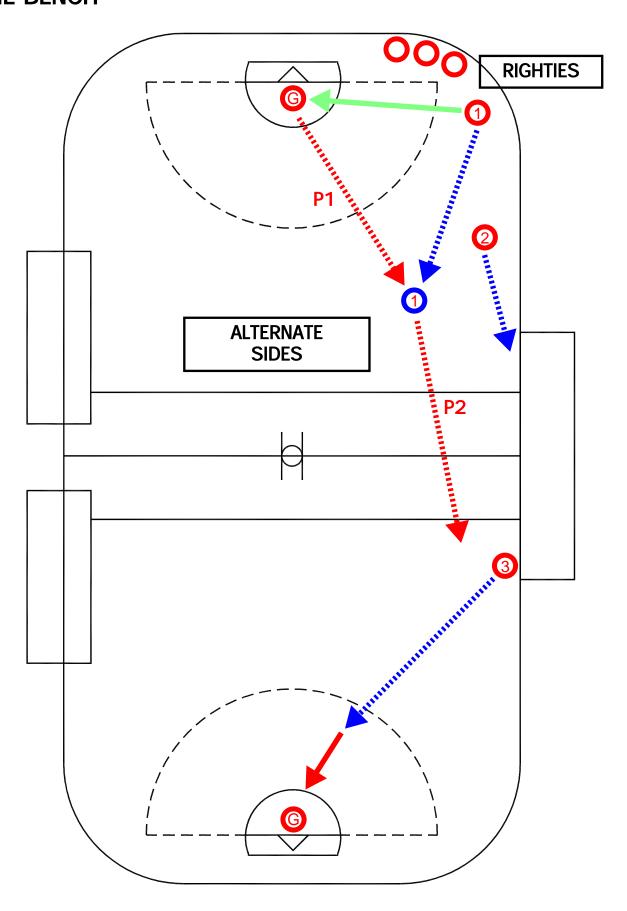

- 2-MAN OUT
  - o OFF THE BENCH
- SHORT PASS LONG PASS
  - SHORT VERSION
  - LONG VERSION
- CONTINUOUS BACK CHECK
- 6PASS 2 ON I

DRILL: 2-MAN OUTS OFF THE BENCH

2-MAN OUTS (OFF THE BENCH)

DRILL TYPE:

BREAK OUT/TRANSITION

LEVEL:

INTERMEDIATE

#### PURPOSE:

- PASSING OUT OF THE DEFENSIVE ZONE
- PASSING ON THE MOVE
- BREAK FROM THE BENCH

#### **KEY POINTS:**

- STAYING WIDE ON THE BOARDS
- BREAKING HARD FROM THE BENCH
- ALTERNATE FROM SIDE TO SIDE

# NOTE:

THIS DRILL IS ANOTHER VARIATION OF 2-MAN OUTS. CAN BE USED AS A PRACTICE WARM UP DRILL. GOOD DRILL TO COVER A FEW AREAS INCLUDING TRANSITION, GOALIE PASSING, BASIC MAN OFF THE BENCH BREAK AWAY.