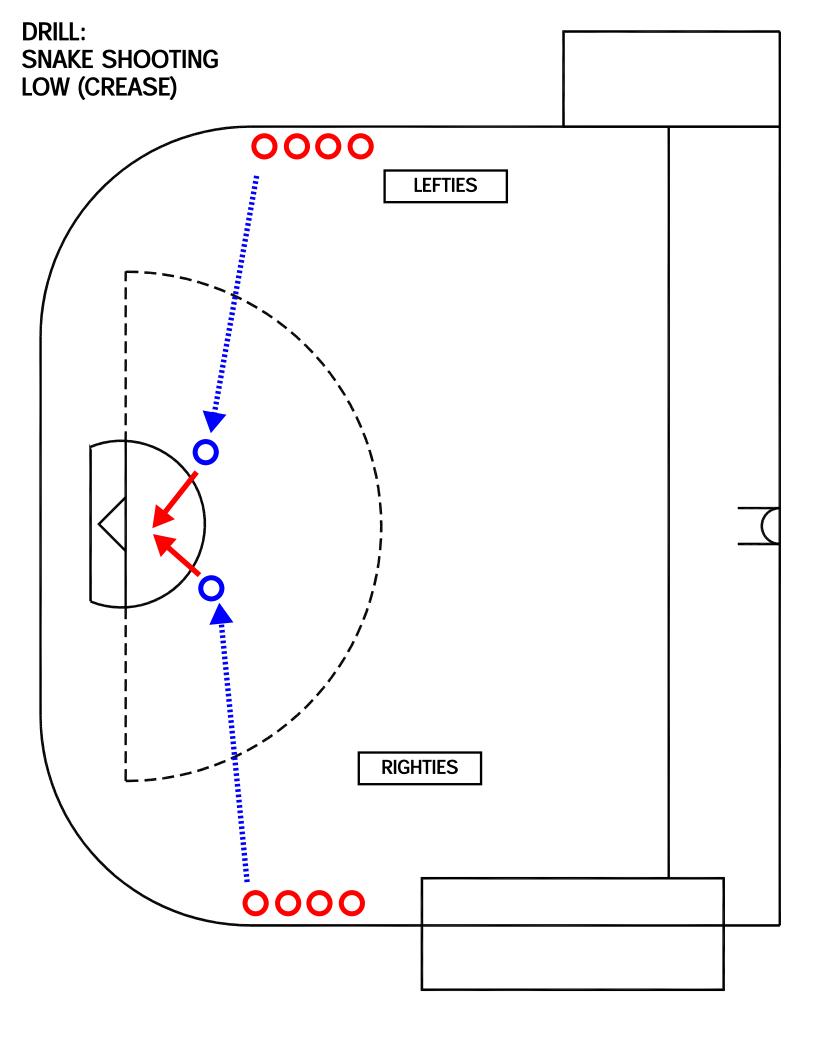

#### NOTE:

SPACE PLAYERS OUT TO ALLOW GOALIE TO GET SET. PLAYERS SHOULD SPRINT OFF THE WALL AND SHOOT ON THE RUN.

Lacrosse

- PASS DOWN PASS ACROSS
- JERRY DRILL
  - o HIGH
  - o LOW

SNAKE SHOOTING LOW (CREASE)

DRILL TYPE: SHOOTING

LEVEL: BEGINNER

### PURPOSE:

MOTION SHOOTING

# KEY POINTS:

- LOTS OF SHOTS
- RUNNING AND SHOOTING

#### NOTE:

SPACE PLAYERS OUT TO ALLOW GOALIE TO GET SET. PLAYERS SHOULD SPRINT OFF THE WALL AND SHOOT ON THE RUN.

- PASS DOWN PASS ACROSS
- JERRY DRILL
  - o HIGH
  - o LOW

JERRY DRILL (HIGH)

DRILL TYPE:

SHOOTING/PASSING/MOVEMENT