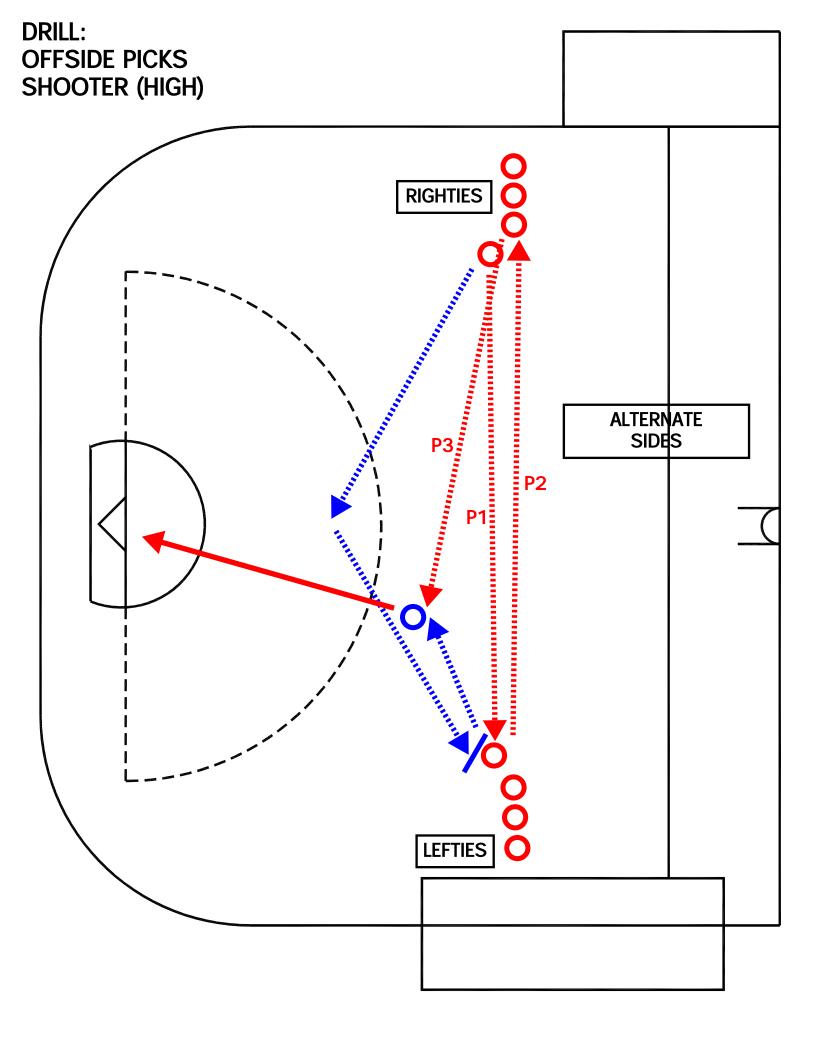

.acrosse

- OFFSIDE PICKS
  - HIGH
  - o LOW
- 2 ON I FROM THE CORNER
- JERRY

OFFSIDE PICKS SHOOTER (HIGH)

DRILL TYPE: WARM UP

LEVEL:

INTERMEDIATE

#### PURPOSE:

- QUICK BALL MOVEMENT
- BASIC PICK AND ROLL
- OUTSIDE SHOTS

# **KEY POINTS:**

- V-CUT IN AND SET PICK
- TURN, CATCH, AND SHOOT QUICKLY
- FROM OUTSIDE THE 24

## NOTE:

LINES SHOULD BE KEPT WIDE, PLAYERS SHOULD BE CATCHING AND PASSING ON THE RUN. PLAYERS SHOULD CATCH AND RELEASE THE SHOT QUICKLY

Lacrosse

- OFFSIDE PICKS
  - o LOW
- 2 ON I FROM THE CORNER
- JERRY