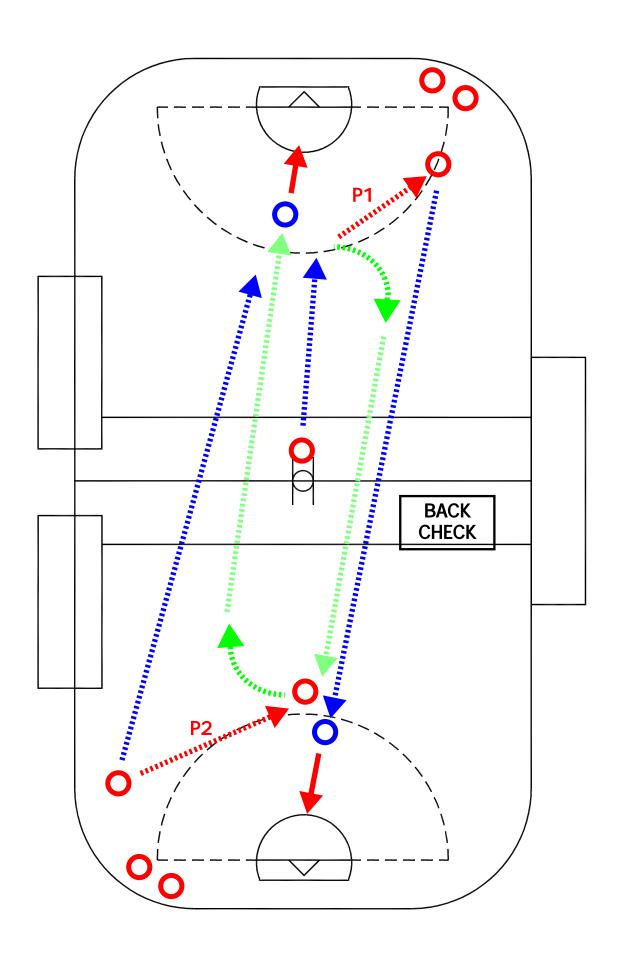

DRILL: CONTINUOUS BACK CHECK

CONTINUOUS BACK CHECK

DRILL TYPE: TRANSITION

LEVEL: BEGINNER

# PURPOSE:

- FAST BREAK
- BREAK AWAY WITH A CHASER
- FULL FLOOR RUNNING

## **KEY POINTS:**

- HARD TO THE NET
- RUNNING HARD

#### NOTE:

DRILL IS MEANT TO BE RUN AT FULL SPEED. THIS IS A CONDITIONING DRILL, SHOULD BE RAN FOR A FEW MINUTES THEN A BREAK, AND THEN RUN THE DRILL AGAIN.

- 2 MAN OUTS
- RAINBOW PASSING

5 MAN SET

DRILL TYPE: TRANSITION