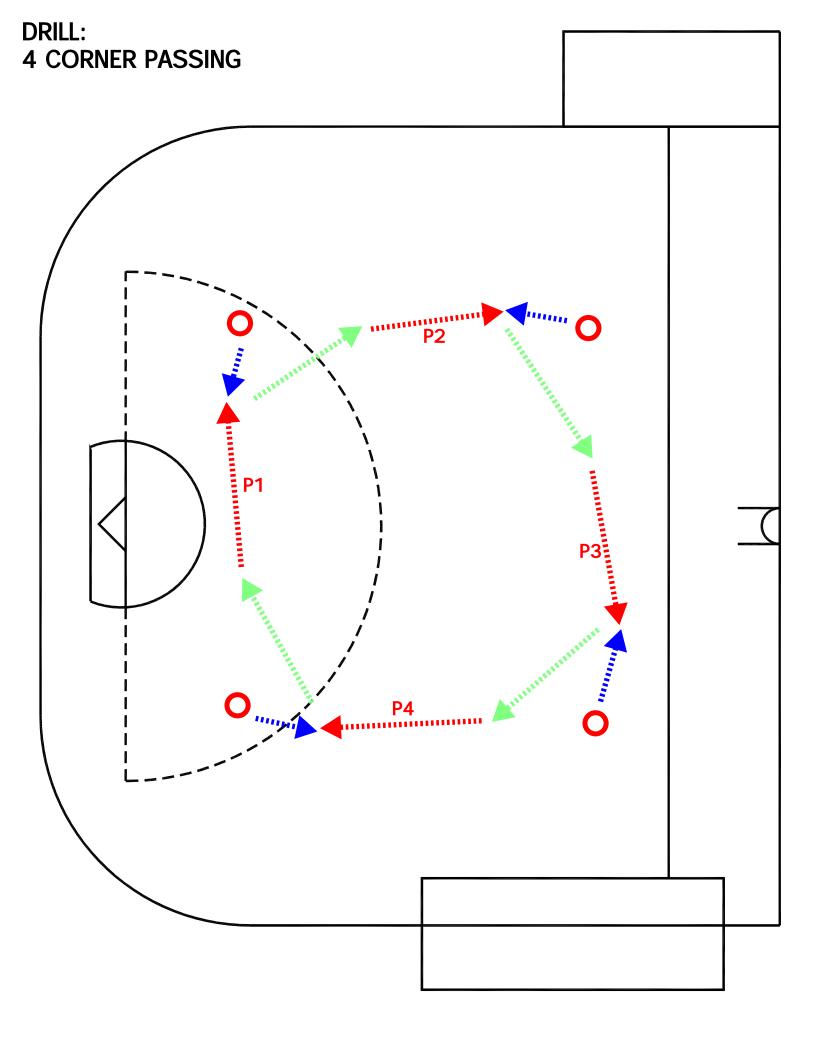

#### WHAT TO DO NEXT:

- 2 MAN-OUTS
- BASIC BREAK-OUT
- 5-STAR

4-CORNER PASSING

DRILL TYPE:

PASSING & CATCHING

LEVEL:

**BEGINNER/INTERMEDIATE** 

# PURPOSE:

- PASSING ON THE MOVE
- INCORPORATE MOVEMENT

#### **KEY POINTS:**

- CALLING FOR THE BALL
- BEING ALERT
- STAYING SPREAD OUT
- MOVING TOWARDS PLAYER WHEN PASSING
- MOVING QUICKLY TO NEXT LINE

# NOTE:

THIS A DRILL TO ENCOURAGE QUICK CATCH, MOVE, AND PASSING MOTIONS, PLAYERS SHOULD NOT HANG ON TO THE BALL VERY LONG BEFORE THEY PASS. ENSURE PLAYERS ARE CALLING FOR THE BALL.

- 5-STAR
- PASS DOWN PASS ACROSS
- SHUTTLE MAN-OUT
- COME AROUND PASSING