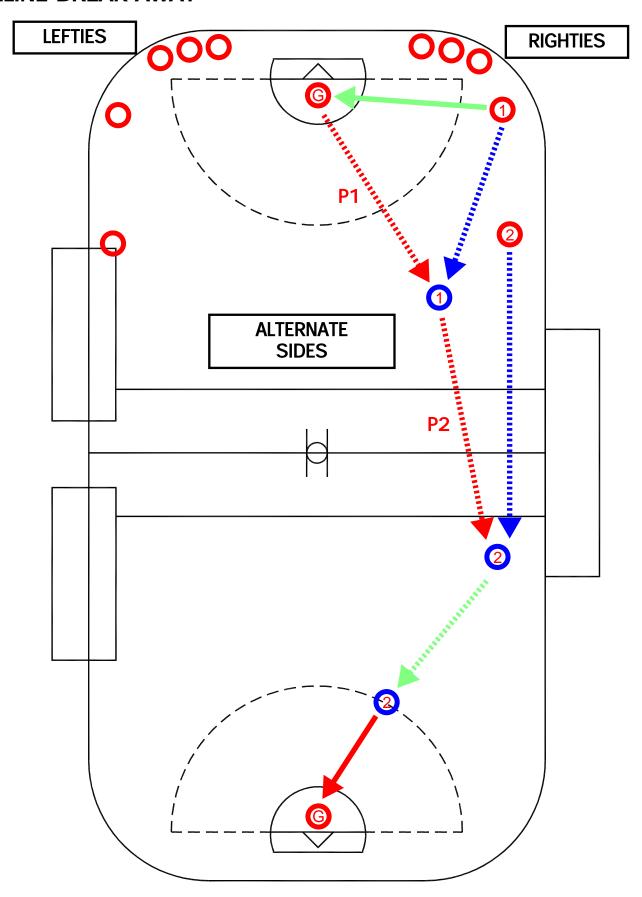

# TRANSITION DRILLS

DRILL: 2-MAN OUTS BLUELINE BREAK AWAY

2-MAN OUTS (BLUELINE BREAK AWAY)

DRILL TYPE:

BREAK OUT/TRANSITION

LEVEL: BEGINNER

# PURPOSE:

- PASSING OUT OF THE DEFENSIVE ZONE
- PASSING ON THE MOVE
- CATCHING ON THE MOVE AND OVER THE SHOULDER

#### **KEY POINTS:**

- RUNNING
- STAYING WIDE ON THE BOARDS AND CUTTING HARD TO THE NET

ALTERNATE FROM SIDE TO SIDE

#### NOTE:

THIS DRILL IS A GOOD STARTING POINT FOR A LOT OF VARIATIONS. CAN BE USED AS A PRACTICE WARM UP DRILL. BASIC GOALIE PASSING

- 2-MAN OUT
  - o PASS BACK
  - o PICK \$ SHOT
  - PICK # ROLL
  - o OFF THE BENCH
- SHORT PASS LONG PASS
  - SHORT VERSION
  - LONG VERSION