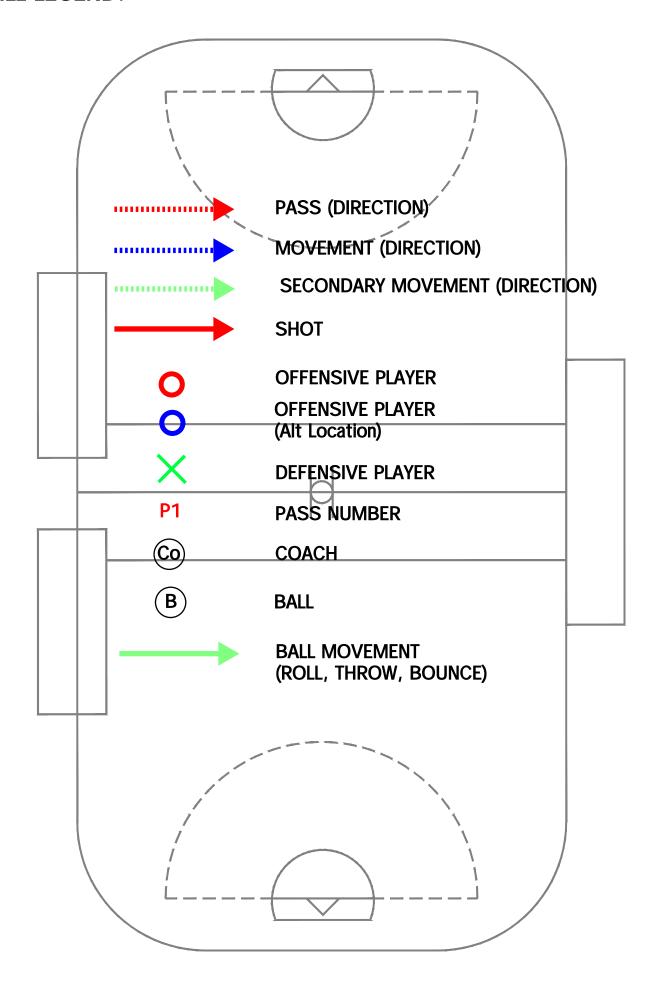

6PASS 20N1
- CONTINUOUS BACK CHECK
- 5-MAN SET

# WARMUP DRILLS

- 5-STAR
  - WITHOUT GOALIE
  - WITH GOALIE
- OFFSIDE PICKS
  - SHOOTER (HIGH)
  - o CREASE (LOW)
- PASS DOWN-PASS ACROSS
- SHUTTLE
- 2 ON I WARM UP (FROM THE CORNER)

# **DEFENSIVE DRILLS**

- 40N3 FROM CENTER
  - WITHOUT CHASER
  - WITH CHASER
- ION I FROM THE BOARDS
  - SHOOTER (HIGH)
  - CREASE (LOW)
- 2 ON 2

# OFFENSIVE DRILLS

- OFFENSIVE FLOOR POSITIONS
- MOTION OFFENSE
- JERRY DRILL WITH PRESSURE
  - HIGH
  - o LOW
- DOUBLE PASS & CUT
- 20N2s
  - o ON BALL
  - o OFF BALL
- 5-STAR (GIVE \$ GO)

# **SPECIALS TEAMS**

- POWER PLAY
  - o PASS AND SEAL
  - o THE WHEEL
- SHORTMAN
  - o BOX
  - o DIAMOND
- FACEOFF
  - o BASIC
  - WHEN LOOSING FACEOFFS
  - WHEN WINNING FACEOFFS
  - STRETCH THE FLOOR



# **DRILL LEGEND:**





# **PASSING DRILLS**



DRILL: SHUTTLE

DRILL TYPE: WARM UP

LEVEL: BEGINNER

# PURPOSE:

- IMPROVE PASSING AND CATCHING
- ENSURE PROPER TECHNIQUE IS USED
- INTRODUCE PASSING A CATCHING WITH MOVEMENT

# **KEY POINTS:**

- AIM
- FOLLOW THROUGH
- BEING ALERT
- QUICKLY MOVING TO THE NEXT LINE
- MOVING TOWARDS THE PASS
- MOVING BODY LATERALLY TO LIMIT CATCHING ACROSS THE BODY

# NOTE:

ONCE BASIC UNDERSTANDING AND EXECUTION OF DRILL IS COMPLETED, SPREAD LINES FURTHER APART AND HAVE PLAYERS CATCH AND PASS WHILE IN MOVEMENT – START WITH WALKING AND PROGRESS TO RUNNING.

- 4 CORNER PASSING
- 5 STAR
- SHUTTLE MAN-OUT



SHUTTLE MAN-OUT

DRILL TYPE:

PASSING & CATCHING

LEVEL:

**INTERMEDIATE** 

# PURPOSE:

- IMPROVE PASSING \$ CATCHING
- CATCHING ON THE MOVE
- CATCHING OVER THE SHOULDER
- INT