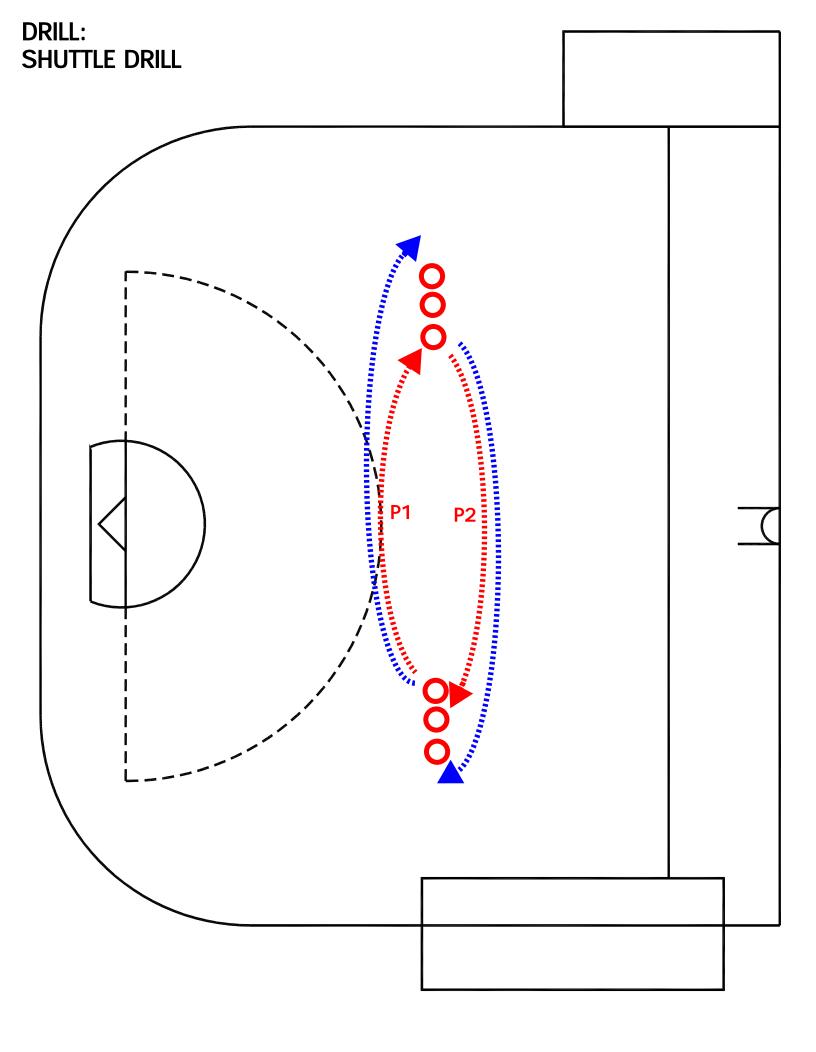

# **PASSING DRILLS**

DRILL: SHUTTLE

DRILL TYPE: WARM UP

LEVEL: BEGINNER

# PURPOSE:

- IMPROVE PASSING AND CATCHING
- ENSURE PROPER TECHNIQUE IS USED
- INTRODUCE PASSING A CATCHING WITH MOVEMENT

# **KEY POINTS:**

- AIM
- FOLLOW THROUGH
- BEING ALERT
- QUICKLY MOVING TO THE NEXT LINE
- MOVING TOWARDS THE PASS
- MOVING BODY LATERALLY TO LIMIT CATCHING ACROSS THE BODY

# NOTE:

ONCE BASIC UNDERSTANDING AND EXECUTION OF DRILL IS COMPLETED, SPREAD LINES FURTHER APART AND HAVE PLAYERS CATCH AND PASS WHILE IN MOVEMENT – START WITH WALKING AND PROGRESS TO RUNNING.

- 4 CORNER PASSING
- 5 STAR
- SHUTTLE MAN-OUT