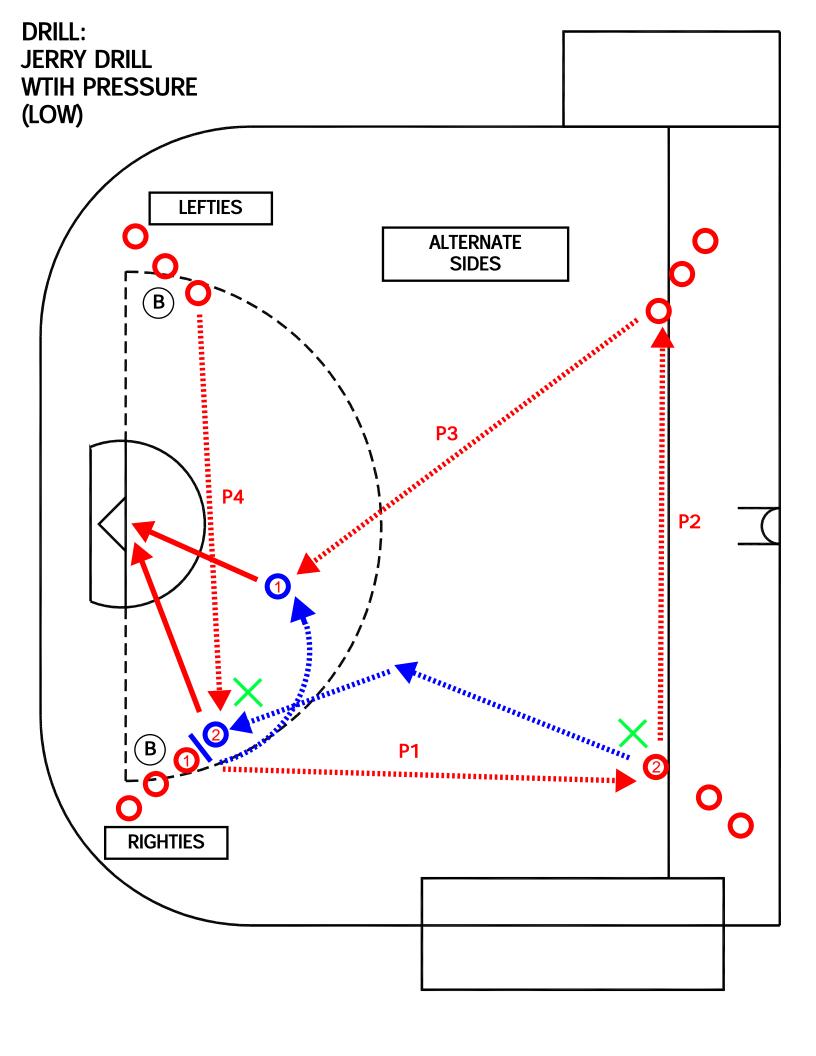

JERRY DRILL WITH PRESSURE (LOW)

DRILL TYPE: OFFENSIVE

LEVEL:

INTERMEDIATE/ADVANCED

# PURPOSE:

- BALL MOVEMENT
- SETTING PICKS AND ROLLING
- LIGHT DEFENSE

#### **KEY POINTS:**

- SETTING PICKS
- CUTTING HARD
- QUICK PACE
- LIGHT DEFENSE

## NOTE:

THIS IS A PROGRESSION DRILL, IT IS THE SAME AS THE JERRY DRILL WITH LIGHT DEFENSE TO TEACH SETTING PICKS CORRECTLY

acrosse.

- 5 MAN SET
- DOUBLE PASS \$ CUT
- 2 ON 2 (ON BALL)
- 2 ON 2 (OFF BALL)