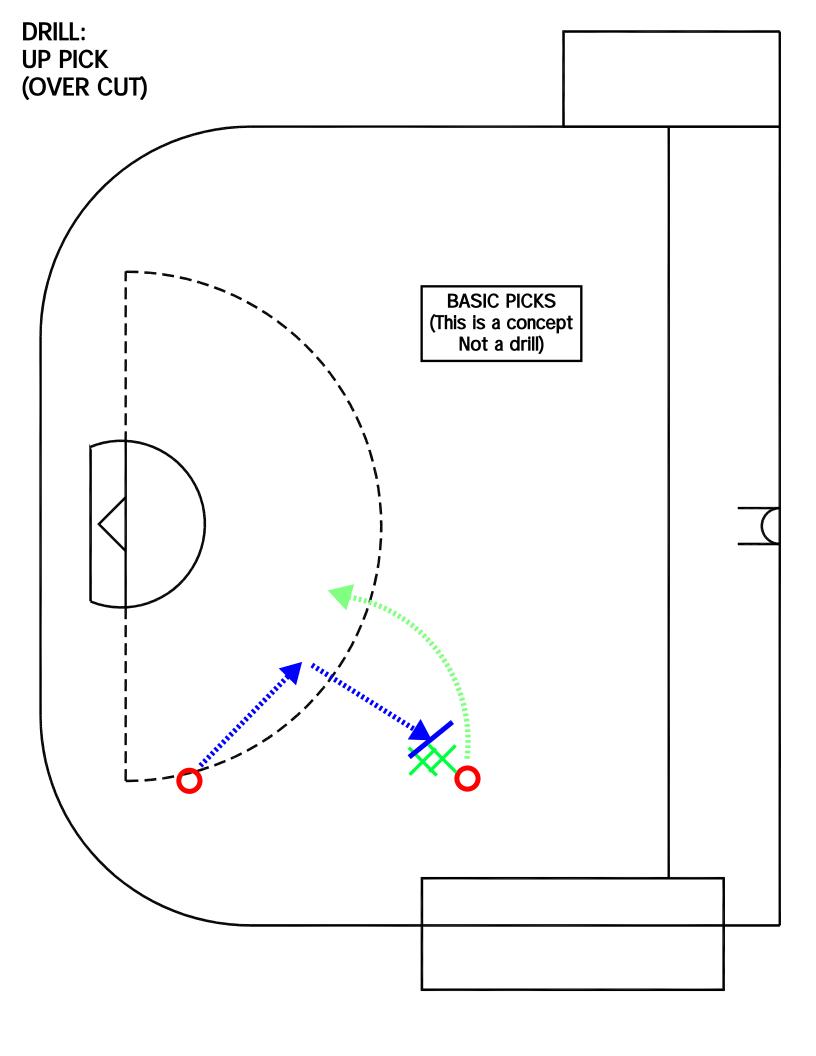

#### PURPOSE:

- PASSING ON THE MOVE
- SETTING BASIC PICK
- FOLLOWING YOUR PASS

# KEY POINTS:

- CATCHING AND PASSING IN A QUICK MOVEMENT
- USING PICK TO MAKE SPACE FOR PASS
- MOVING QUICKLY WITH PURPOSE TO NEXT SPOT

#### NOTE:

THIS IS A BASIC PASS AND PICK DRILL, ENSURE PLAYERS USE THE PICK BY MOVING UNDER IT. PROTECTING THEIR STICK WELL MOVING, BRING THEIR STICK UP AND MAKING A SOLID PASS IS THE FOCUS. PLAYERS LOSE SITE OF WHO THEY ARE PASSING TOO, WELL ALSO WORKING WITH A TEAMMATE