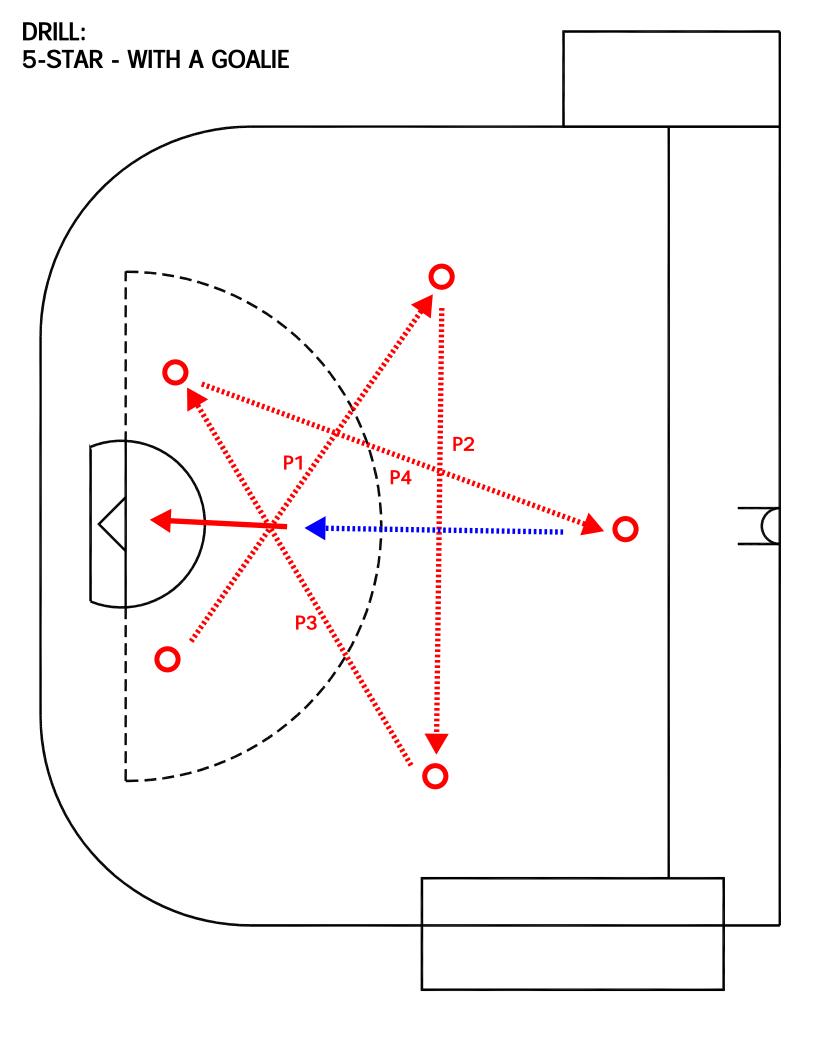

5 STAR (WITH A GOALIE)

DRILL TYPE: WARM UP

LEVEL:

**INTERMEDIATE** 

## PURPOSE:

- QUICK BALL MOVEMENT
- BASIC MOVEMENT
- WARM UP GOALIE

## **KEY POINTS:**

- FOLLOWING YOUR PASS
- GET SHOTS ON NET
- HAVING STICKS READY

## NOTE:

LINES SHOULD BE KEPT WIDE, PLAYERS SHOULD BE CATCHING AND PASSING ON THE RUN. BALL CAN START IN EITHER CORNER. THIS IS A WARM UP DRILL FOR THE GOALIE ALSO, PLAYERS SHOULD HIT THE GOALIE WITH THE BALL UNTIL GOALIE WARM.