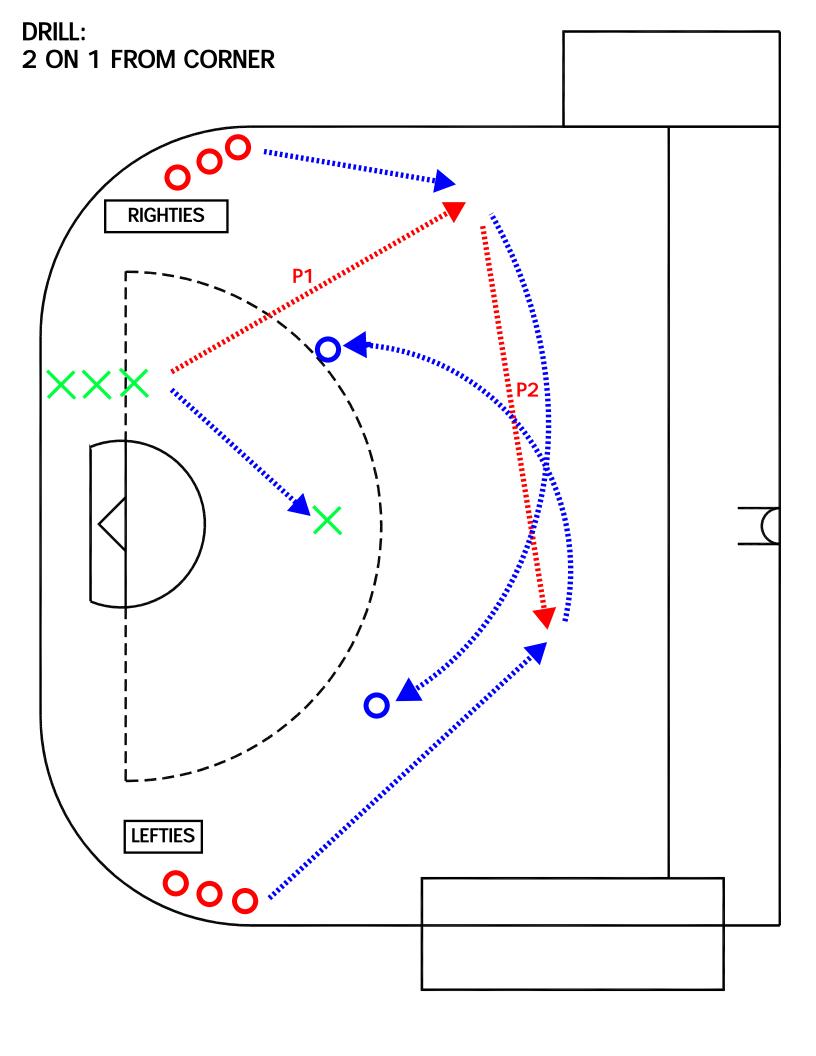

2 ON I FROM CORNER

DRILL TYPE: WARM UP

LEVEL:

INTERMEDIATE

## PURPOSE:

- FAST BREAK WARM UP DRILL
- BASIC PASSING AND CATCHING
- BASIC CONTACT

## **KEY POINTS:**

- QUICK PASSES ACROSS THE FLOOR
- HARD TO THE NET 2 ON 1
- DEFENSE TO JUMP HARD OR TAKE AWAY PASS
- MAKE SURE OFFENSIVE PLAYERS GET OUT HIGH BEFORE ATTACKING THE ZONE

- 6

#### NOTE:

ONCE BASIC UNDERSTANDING AND EXECUTION OF DRILL IS COMPLETED IT CAN BE TURNED INTO A 3 ON 2. THIS IS A GREAT WARM UP DRILL FOR GAMES, AS IT HAS A LITTLE BIT OF EVERYTHING.

Lacrosse

- 3 ON 2 ON I
- 2 ON 2
- JERRY (WITH PRESSURE)