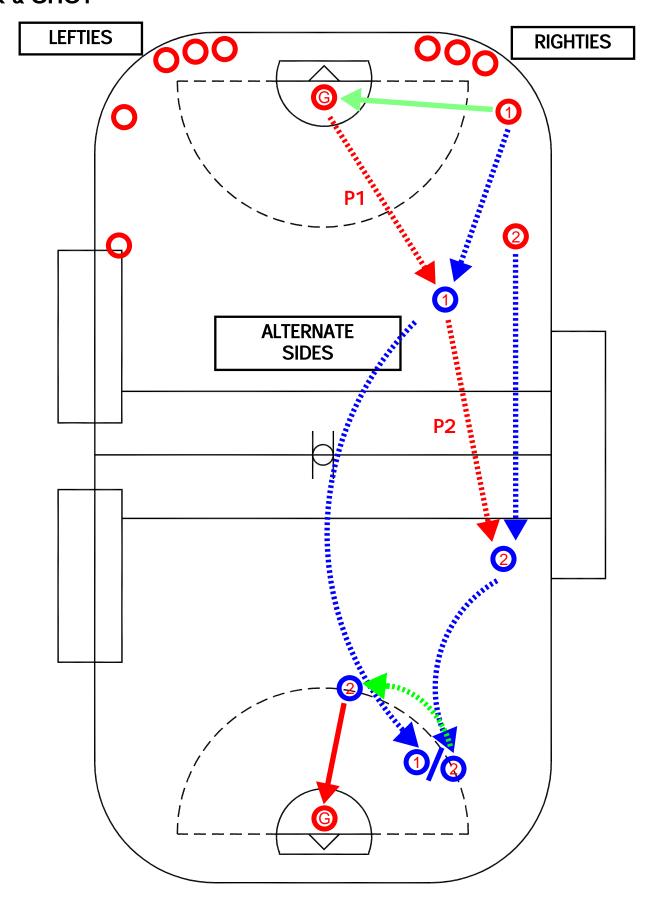

DRILL: 2-MAN OUTS PICK & SHOT

2-MAN OUTS (PICK \$ SHOT)

DRILL TYPE:

BREAK OUT/TRANSITION

LEVEL:

**BEGINNER** 

#### PURPOSE:

- PASSING OUT OF THE DEFENSIVE ZONE
- PASSING ON THE MOVE
- BASIC TRANSITION OFFENSE

#### **KEY POINTS:**

- STAYING WIDE ON THE BOARDS
- ROLLING OUT, WAITING FOR A PICK
- STEPPING AROUND THE PICK AND TAKING A SHOT.
- ALTERNATE FROM SIDE TO SIDE

# NOTE:

THIS DRILL IS ANOTHER VARIATION OF 2-MAN OUTS. CAN BE USED AS A PRACTICE WARM UP DRILL. THIS IS ALSO A BASIC PICK DRILL. THIS IS A GOOD INTRODUCTION FOR GOALIE PASSING

- 2-MAN OUT
  - o PICK # ROLL
  - OFF THE BENCH
- SHORT PASS LONG PASS
  - SHORT VERSION
  - LONG VERSION
- RAINBOW PASSING