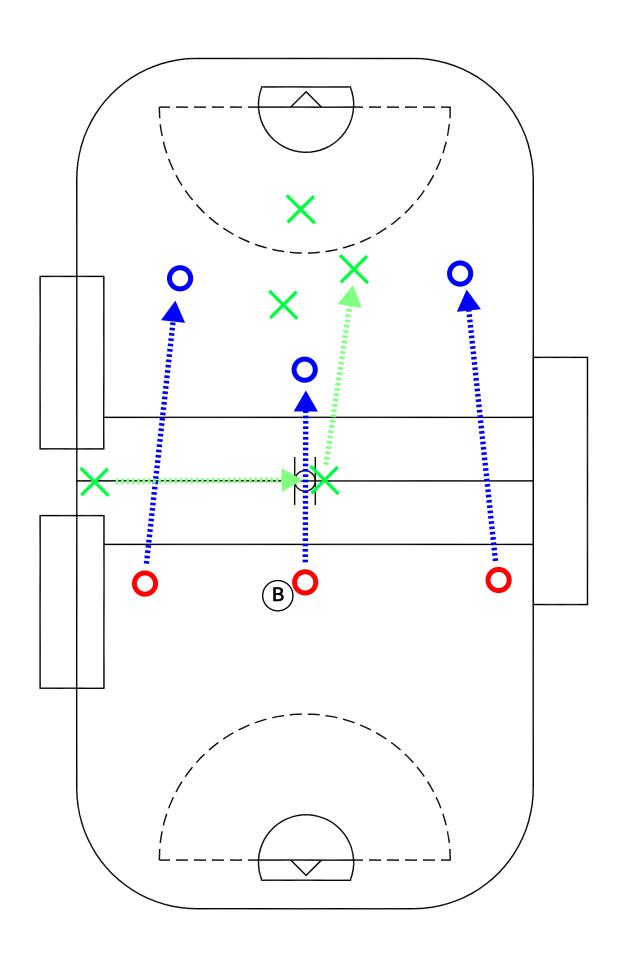

2 ON I FROM CORNER

DRILL TYPE: WARM UP

LEVEL:

INTERMEDIATE

## PURPOSE:

- FAST BREAK WARM UP DRILL
- BASIC PASSING AND CATCHING
- BASIC CONTACT

## **KEY POINTS:**

- QUICK PASSES ACROSS THE FLOOR
- HARD TO THE NET 2 ON 1
- DEFENSE TO JUMP HARD OR TAKE AWAY PASS
- MAKE SURE OFFENSIVE PLAYERS GET OUT HIGH BEFORE ATTACKING THE ZONE

- 6

#### NOTE:

ONCE BASIC UNDERSTANDING AND EXECUTION OF DRILL IS COMPLETED IT CAN BE TURNED INTO A 3 ON 2. THIS IS A GREAT WARM UP DRILL FOR GAMES, AS IT HAS A LITTLE BIT OF EVERYTHING.

Lacrosse

- 3 ON 2 ON I
- 2 ON 2
- JERRY (WITH PRESSURE)