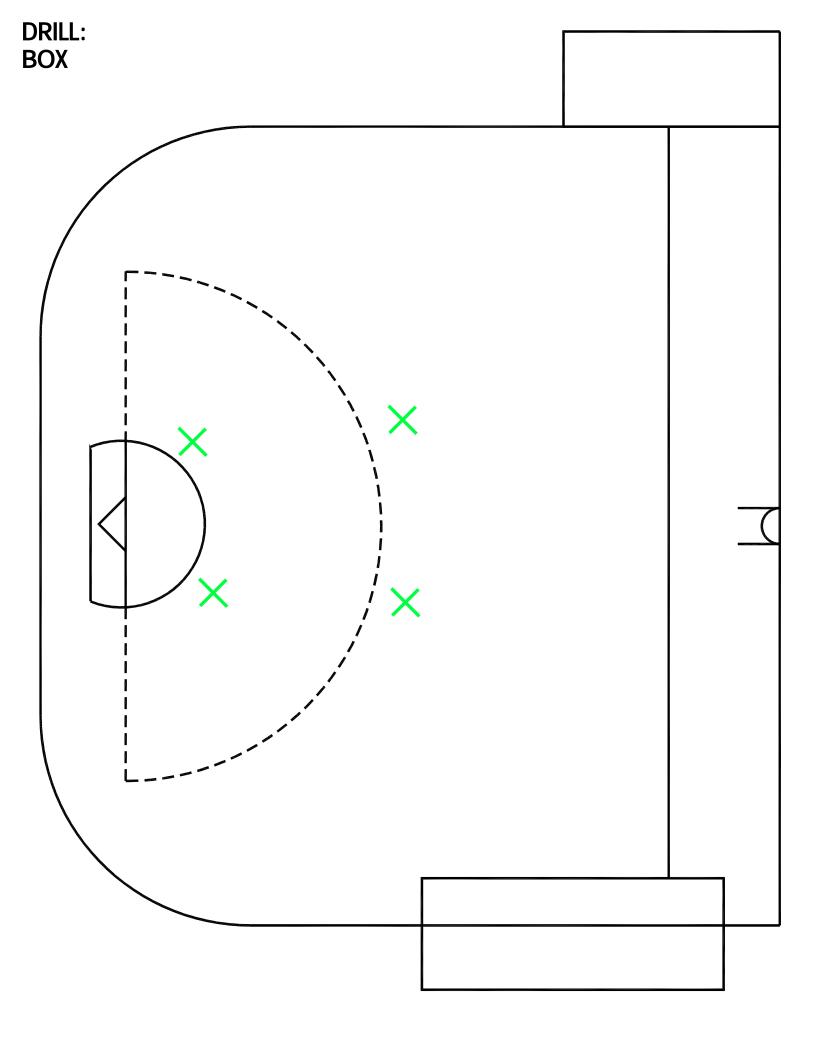

# SPECIAL TEAMS SHORTMAN

DRILL: BOX

DRILL TYPE: SHORTMAN

LEVEL:

BASIC/ADVANCED

# PURPOSE:

- TAKE AWAY QUICK STICK ON THE CREASE
- FORCE AND SHOT FROM SHOOTER OUT WIDE

### **KEY POINTS:**

- CREASE DEFENSE OPPOSITE THE BALL SITS SLIGHTLY LOWER THAN THE OFFENSIVE CREASE MAN
- TOP DEFENSIVE PLAYERS HAVE TO MOVE IN AND OUT QUICK TO FORCE THE SHOOTERS WIDE

### NOTE:

THIS IS THE MOST COMMON AND EFFECTIVE SHORTMAN SETUP AND SHOULD BE USED ALMOST ALL THE TIME

Lacrosse

DRILL: DIAMOND

DRILL TYPE: SHORTMAN

LEVEL:

**BASIC/ADVANCED** 