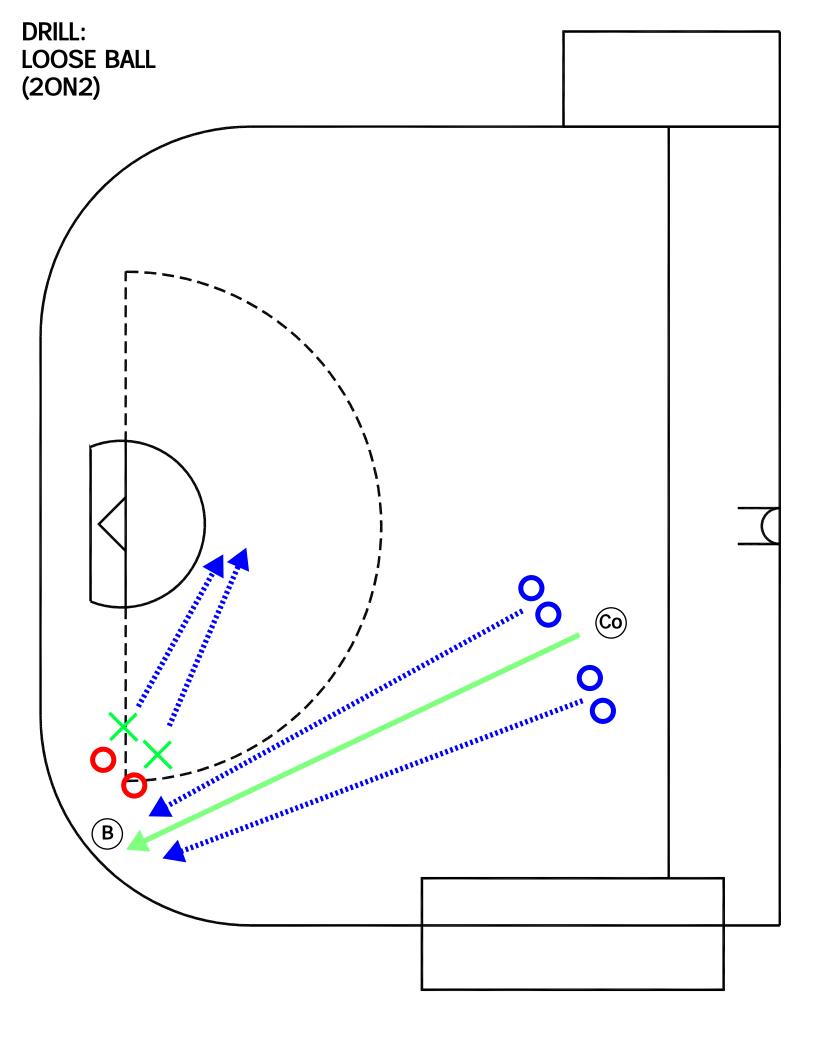

Lacrosse

- LOOSE BALL 2 ON 2
- CROSS FLOOR WALL TOUCH
- 3 ON 2 ON I

LOOSE BALL (2 ON 2)

DRILL TYPE:

LOOSE BALL, BATTLE

LEVEL:

**BEGINNER (CONTACT)** 

# PURPOSE:

- RETRIEVING A LOOSE BALL
- 2 ON 2 BATTLE TO THE GOAL
- START SETTING PICKS
- WORKING TOGETHER

# **KEY POINTS:**

- COMMUNICATION
- PLAYERS NEED TO READ EACH OTHER
- SET PICKS
- PLAYERS NEED TO WORK TOGETHER

#### NOTE:

THIS IS A BATTLE DRILL THAT DEVELOPS INTO A 2 ON 2 SITUATION. PLAYERS NEED TO COMMUNICATE WHEN RETRIEVING THE BALL. OFFENSIVE AND DEFENSIVES PARTNERS NEED TO WORK TOGETHER. PICKS SHOULD BE ENCOURAGED