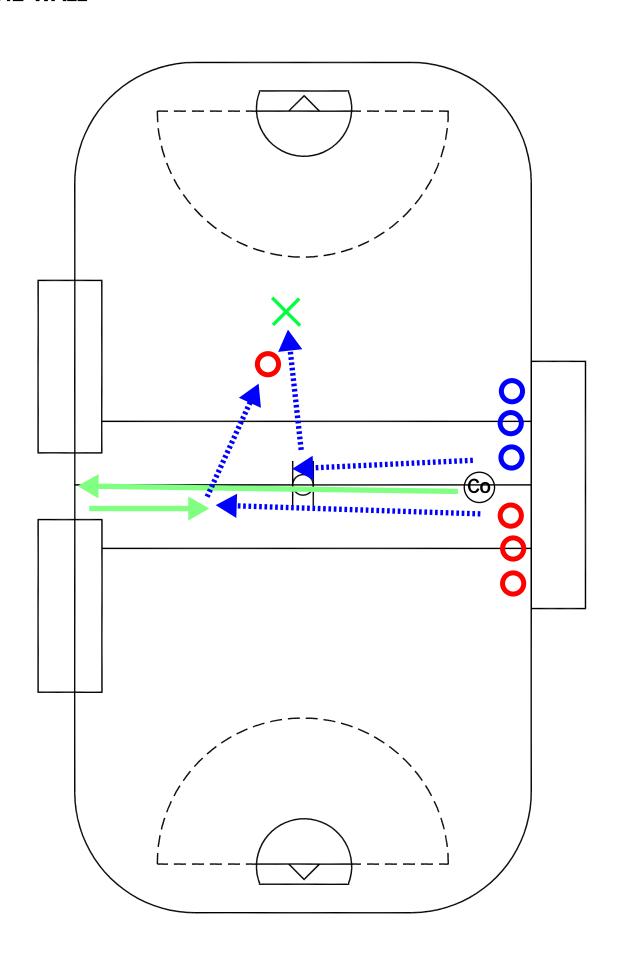

# TRANSITION DRILLS

DRILL: 2-MAN OUTS BLUELINE BREAK AWAY

2-MAN OUTS (BLUELINE BREAK AWAY)

DRILL TYPE:

BREAK OUT/TRANSITION

LEVEL: BEGINNER

# PURPOSE:

- PASSING OUT OF THE DEFENSIVE ZONE
- PASSING ON THE MOVE
- CATCHING ON THE MOVE AND OVER THE SHOULDER

#### **KEY POINTS:**

- RUNNING
- STAYING WIDE ON THE BOARDS AND CUTTING HARD TO THE NET

ALTERNATE FROM SIDE TO SIDE

#### NOTE:

THIS DRILL IS A GOOD STARTING POINT FOR A LOT OF VARIATIONS. CAN BE USED AS A PRACTICE WARM UP DRILL. BASIC GOALIE PASSING

- 2-MAN OUT
  - o PASS BACK
  - o PICK \$ SHOT
  - PICK # ROLL
  - o OFF THE BENCH
- SHORT PASS LONG PASS
  - SHORT VERSION
  - LONG VERSION