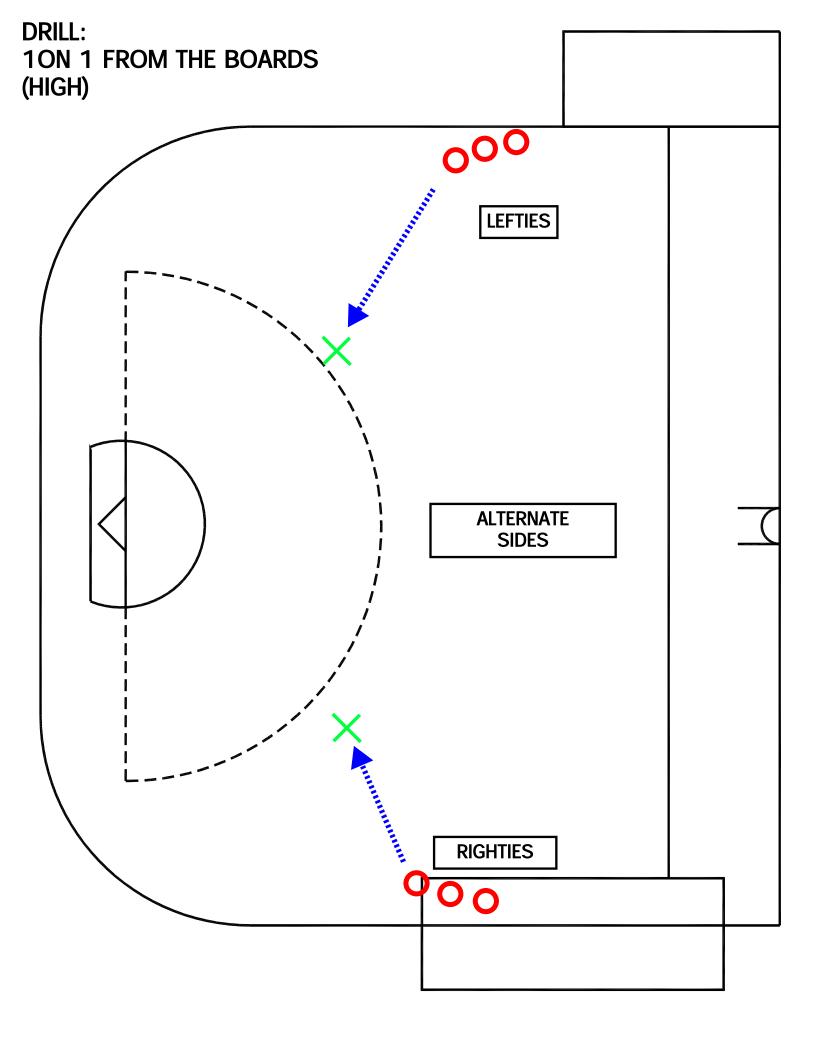

DRILL TYPE:

**BATTLE** 

LEVEL:

INTERMEDIATE

#### PURPOSE:

- I ON I BATTLES
- DEFENSE TO FOCUS ON STAYING BETWEEN PLAYER AND THE GOAL
- OFFENSIVE TO GET TO THE NET AND GET A QUALITY SHOT

#### **KEY POINTS:**

- STAY ON ONE SIDE OF THE FLOOR
- ALTERNATE SIDES
- DEFENSE SHOULD NOT LUNGE OR OVER COMMIT

# NOTE:

THIS IS AN INTRODUCTION, ONCE BASIC UNDERSTANDING IS ACHIEVED MOVE QUICKLY INTO 2 ON 2

Lacrosse

- I ON I FROM THE BOARDS (LOW)
- 2 ON 2 FROM THE BOARDS
- JERRY DRILL WITH PRESSURE (HIGH)
- JERRY DRILL WITH PRESSURE (LOW)