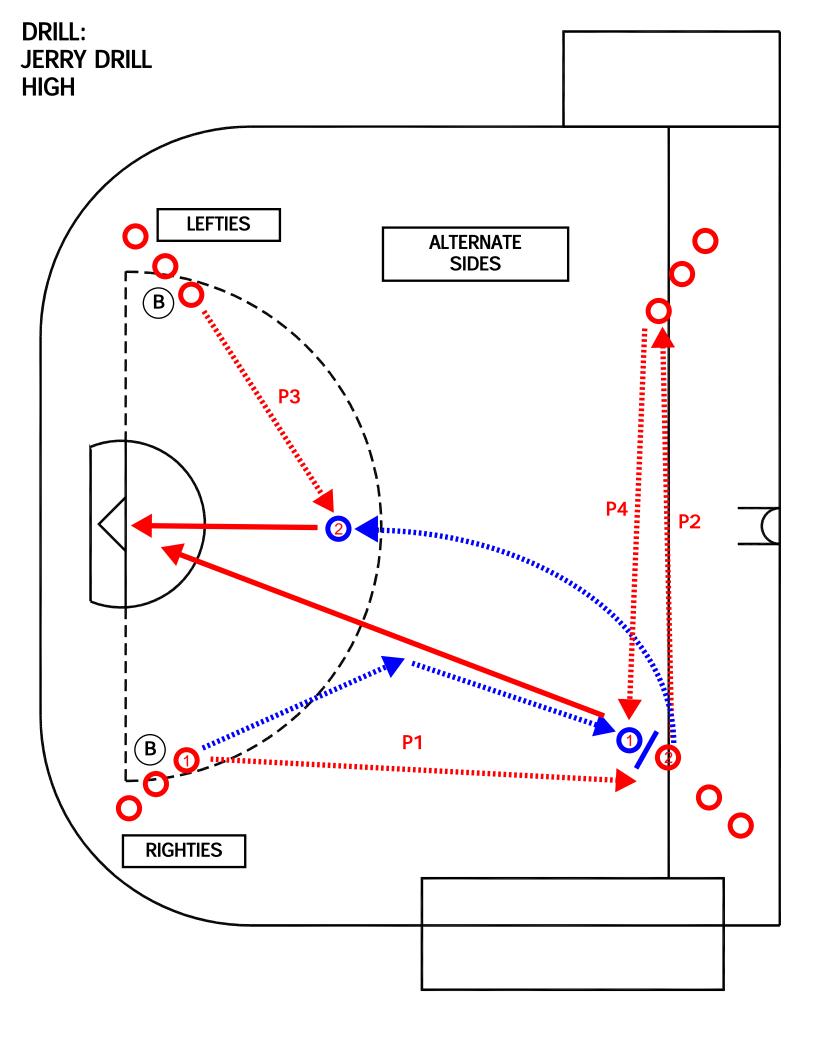

#### NOTE:

SPACE PLAYERS OUT TO ALLOW GOALIE TO GET SET. PLAYERS SHOULD SPRINT OFF THE WALL AND SHOOT ON THE RUN.

- PASS DOWN PASS ACROSS
- JERRY DRILL
  - o HIGH
  - o LOW

JERRY DRILL (HIGH)

DRILL TYPE:

SHOOTING/PASSING/MOVEMENT

LEVEL:

**INTERMEDIATE** 

#### PURPOSE:

- MIMICS A TYPICAL OFFENSIVE PATTERN
- LOTS OF BALL MOVEMENT
- OFFENSE FROM THE HIGH SIDE OF THE ZONE (SHOOTER)
- USING PICKS

#### **KEY POINTS:**

- MOVE QUICKLY
- TIMING
- ALTERNATE FROM SIDE TO SIDE

#### NOTE:

THIS DRILL IS A GOOD STARTING POINT FOR A LOT OF VARIATIONS. RUN THROUGH IT SLOWLY UNTIL PLAYERS LEARN MOVEMENTS AND THEN SPEED IT UP.

- JERRY DRILL WITH PRESSURE
  - o HIGH
  - o LOW
- MOTION OFFENSE
- 2 ON 2
- DOUBLE PASS \$ CUT