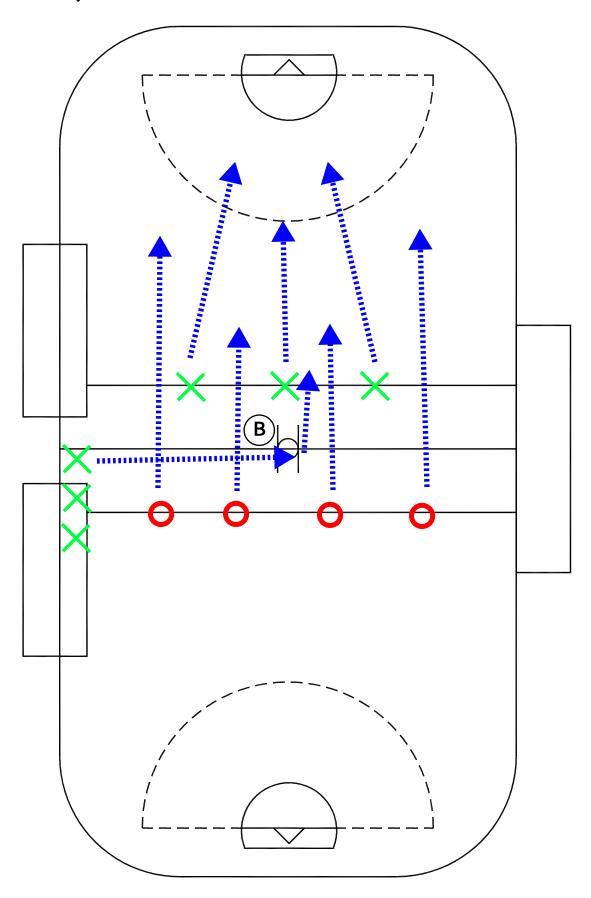

- 4 ON 3 FROM CENTER (WITH CHASER)
- FULL FLOOR 3 ON 2 ON 1
- 6PASS 2 ON I

DRILL: 4 ON 3 FROM CENTER (WITH CHASER)

4 ON 3 FROM CENTER (WITH CHASER)

DRILL TYPE: FAST BREAK

LEVEL:

INTERMEDIATE

#### PURPOSE:

- FAST BREAK FROM CENTER
- DEFENSE COMMUNICATE
- OFFENSE TO TAKE ADVANTAGE OF NUMBERS
- CHASER TO RUN BACK HARD

#### **KEY POINTS:**

- DEFENSE NEED TO SLIDE QUICKLY
- DEFENSE HAS TO COMMUNICATE
- OFFENSE NEEDS TO TAKE ADVANTAGE OF NUMBERS
- CHASER NEEDS TO MOVE QUICKLY TO GET BACK INTO THE PLAY

#### NOTE:

BASIC ODD MAN FAST BREAK DRILL, CHASER MAKE OFFENSE HAVE TO MOVE QUICKLY TO TAKE ADVANTAGE OF THE ODD MAN RUSH

acrusse

- FULL FLOOR 3 ON 2 ON 1
- 6PASS 2 ON I
- CONTINUOUS BACK CHECK

I ON I FROM THE BOARDS (HIGH)