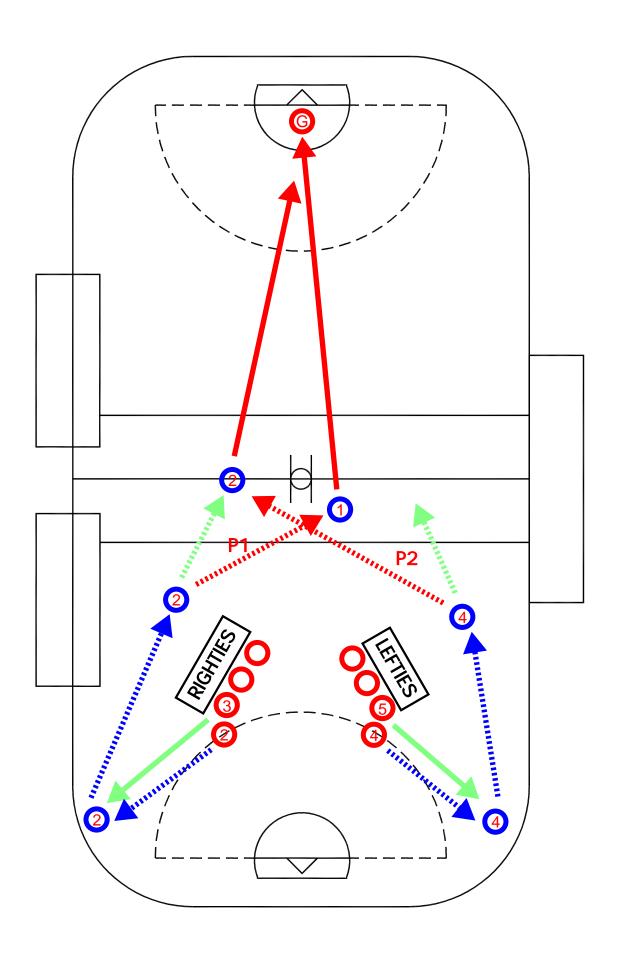

DRILL: 3 ON 2 WITH CHASER

3 ON 2 WITH CHASER

DRILL TYPE: TRANSITION

LEVEL: BEGINNER

## PURPOSE:

- FAST BREAK
- QUICK PASSES
- DEFENSIVE PRESSURE ON BALL
- QUICK DEFENSIVE RECOVERY

## **KEY POINTS:**

- BALL MOVES UP THE MIDDLE OF THE FLOOR
- DEFENSIVE PLAYERS SHOULD COMMUNICATE
- QUICK PASSES
- 3RD DEFENSIVE PLAYER TO JOIN WHEN THE BALL CROSSING CENTER

#### NOTE:

DEFENSE SHOULD JUMP HARD TO THE BALL AND THEN RECOVER; OFFENSIVE PLAYERS SHOULD NOT PASS UNTIL PRESSURE COMMITS TO THEM. DEFENSIVE PLAYERS NEED TO COMMUNICATE WHEN  $3^{RD}$  PLAYERS JOINS IN. THIS IS A FAST BREAK DRILL, PLAYERS SHOULD NOT STOP.