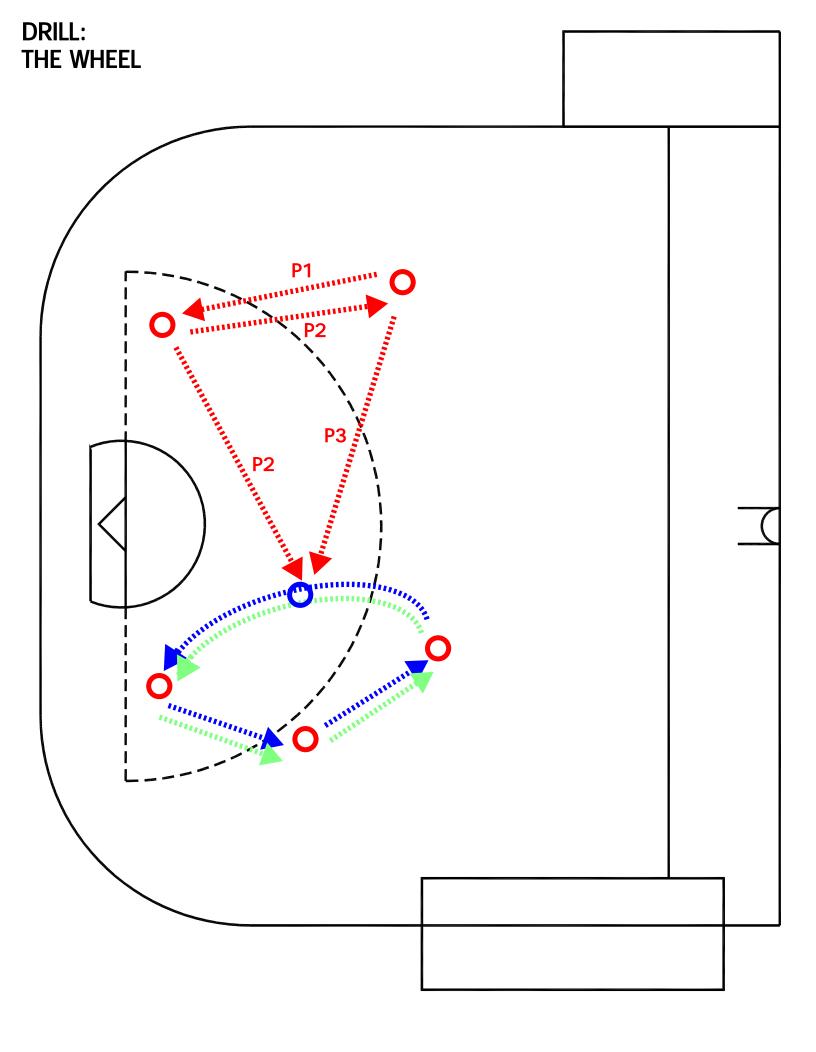

# NOTE:

BASIC CROSS TOP PICK, SET SEAL PICK TO OPEN SHOOT FOR A SHOT FROM THE TOP.

THE WHEEL

DRILL TYPE: POWERPLAY

LEVEL: BASIC

# PURPOSE:

- CONTINUOUS MOVEMENT
- TRYING TO OPEN UP A SHOT

# KEY POINTS:

- ONE SIDE OF THE FLOOR CONTINUOUSLY CUTS THROUGH THE MIDDLE
- OPPOSITE SIDE MOVES THE BALL FROM CREASE TO SHOOTER AND BACK.

# NOTE:

TRYING TO GE THE DEFENSE LOST AND SET A SEAL FOR AN OVER THE TOP SHOT

**DOUBLE SPLIT** 

DRILL TYPE: POWERPLAY

LEVEL: BASIC