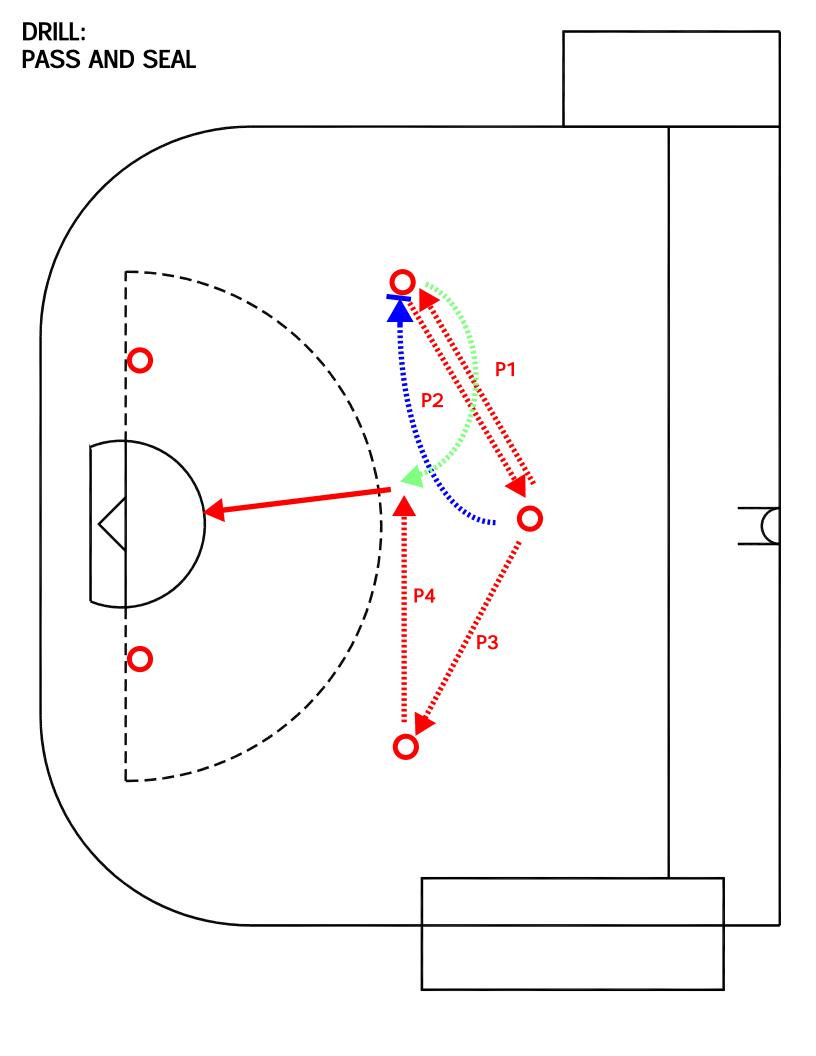

# SPECIAL TEAMS POWERPLAY

PASS AND SEAL

DRILL TYPE: POWERPLAY

LEVEL: BASIC

# PURPOSE:

- PASS AND PICK
- OUTSIDE SHOT

# KEY POINTS:

- FAKE PICK AND CUT HARD TO OPPOSITE SIDE TO SET PICK
- QUICK CATCH AND SHOT

# NOTE:

BASIC CROSS TOP PICK, SET SEAL PICK TO OPEN SHOOT FOR A SHOT FROM THE TOP.

THE WHEEL

DRILL TYPE: POWERPLAY

LEVEL: BASIC