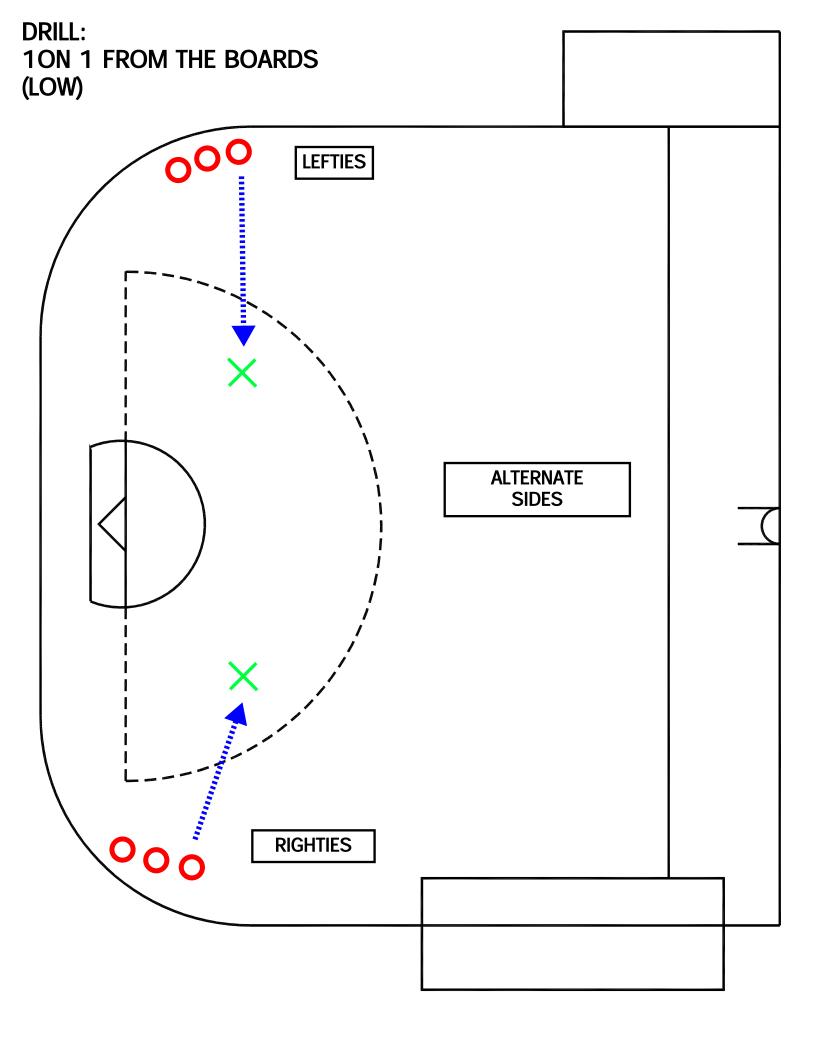

I ON I FROM THE BOARDS (LOW)

DRILL TYPE:

**BATTLE** 

LEVEL:

INTERMEDIATE

#### PURPOSE:

- I ON I BATTLES
- DEFENSE TO FOCUS ON STAYING BETWEEN PLAYER AND THE GOAL
- OFFENSIVE TO GET TO THE NET AND GET A QUALITY SHOT

#### **KEY POINTS:**

- STAY ON ONE SIDE OF THE FLOOR
- ALTERNATE SIDES
- DEFENSE SHOULD NOT LUNGE OR OVER COMMIT

# NOTE:

THIS IS AN INTRODUCTION, ONCE BASIC UNDERSTANDING IS ACHIEVED MOVE QUICKLY INTO 2 ON 2

Lacrosse

- I ON I FROM THE BOARDS (HIGH)
- 2 ON 2 FROM THE BOARDS
- JERRY DRILL WITH PRESSURE (HIGH)
- JERRY DRILL WITH PRESSURE (LOW)