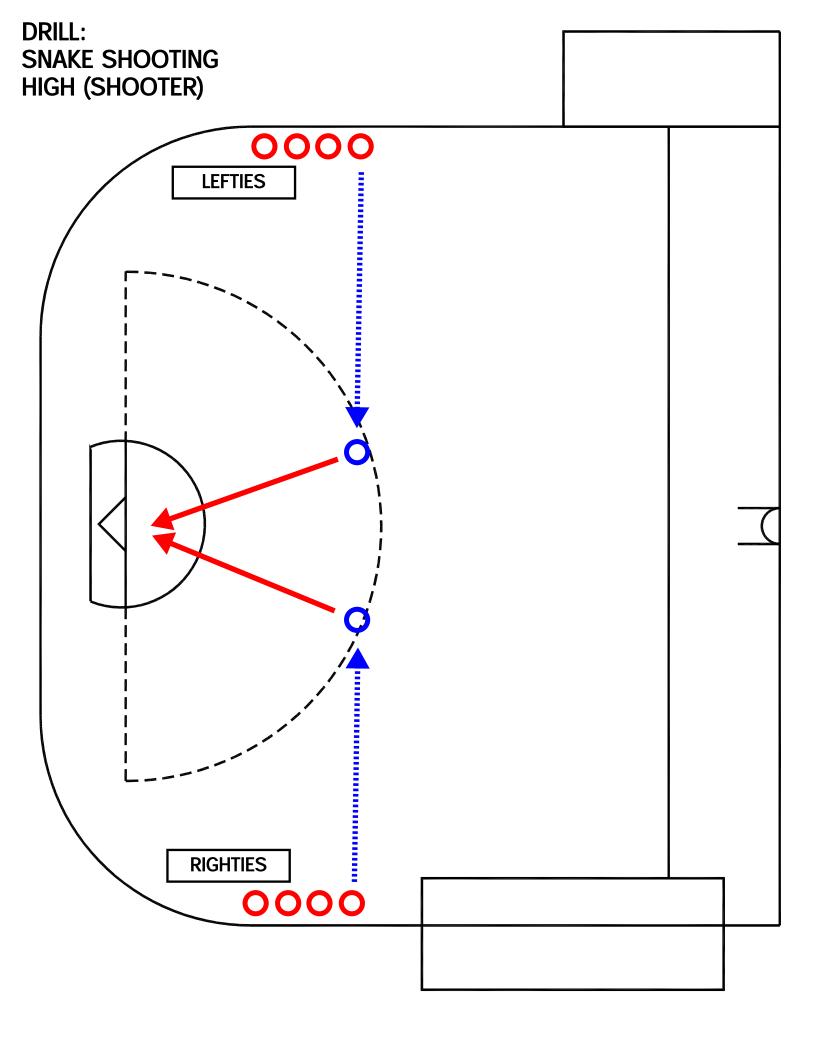

.acrusse

- SNAKE SHOOTING
- JERRY DRILL
  - o HIGH
  - o LOW
- PASS DOWN PASS ACROSS

SNAKE SHOOTING HIGH (SHOOTER)

DRILL TYPE: SHOOTING

LEVEL: BEGINNER

#### PURPOSE:

MOTION SHOOTING

#### KEY POINTS:

- LOTS OF SHOTS
- RUNNING AND SHOOTING

#### NOTE:

SPACE PLAYERS OUT TO ALLOW GOALIE TO GET SET. PLAYERS SHOULD SPRINT OFF THE WALL AND SHOOT ON THE RUN.

Lacrosse

- PASS DOWN PASS ACROSS
- JERRY DRILL
  - o HIGH
  - o LOW

SNAKE SHOOTING LOW (CREASE)