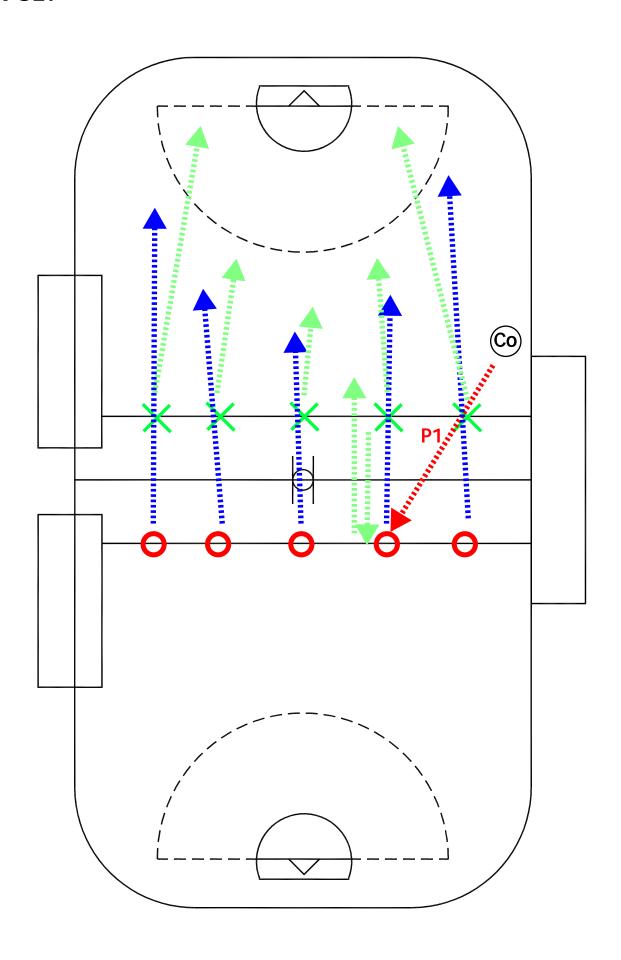

5 STAR (WITH A GOALIE)

DRILL TYPE: WARM UP

LEVEL:

**INTERMEDIATE** 

## PURPOSE:

- QUICK BALL MOVEMENT
- BASIC MOVEMENT
- WARM UP GOALIE

## **KEY POINTS:**

- FOLLOWING YOUR PASS
- GET SHOTS ON NET
- HAVING STICKS READY

## NOTE:

LINES SHOULD BE KEPT WIDE, PLAYERS SHOULD BE CATCHING AND PASSING ON THE RUN. BALL CAN START IN EITHER CORNER. THIS IS A WARM UP DRILL FOR THE GOALIE ALSO, PLAYERS SHOULD HIT THE GOALIE WITH THE BALL UNTIL GOALIE WARM.