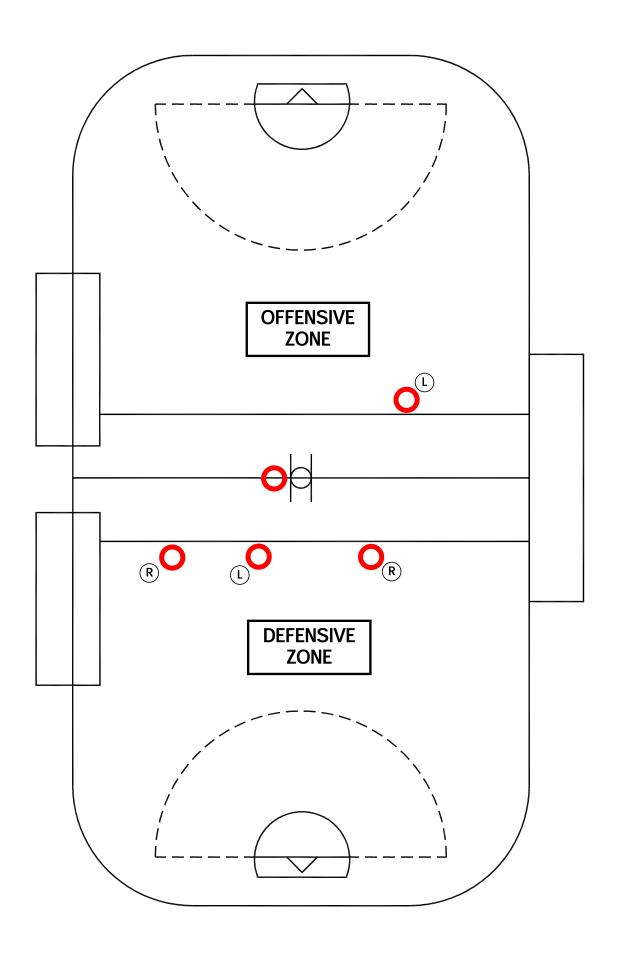

# TRANSITION DRILLS

DRILL: 2-MAN OUTS BLUELINE BREAK AWAY

2-MAN OUTS (BLUELINE BREAK AWAY)

DRILL TYPE:

BREAK OUT/TRANSITION

LEVEL: BEGINNER

# PURPOSE:

- PASSING OUT OF THE DEFENSIVE ZONE
- PASSING ON THE MOVE
- CATCHING ON THE MOVE AND OVER THE SHOULDER

#### **KEY POINTS:**

- RUNNING
- STAYING WIDE ON THE BOARDS AND CUTTING HARD TO THE NET

ALTERNATE FROM SIDE TO SIDE

#### NOTE:

THIS DRILL IS A GOOD STARTING POINT FOR A LOT OF VARIATIONS. CAN BE USED AS A PRACTICE WARM UP DRILL. BASIC GOALIE PASSING

- 2-MAN OUT
  - o PASS BACK
  - o PICK \$ SHOT
  - PICK # ROLL
  - o OFF THE BENCH
- SHORT PASS LONG PASS
  - SHORT VERSION
  - LONG VERSION