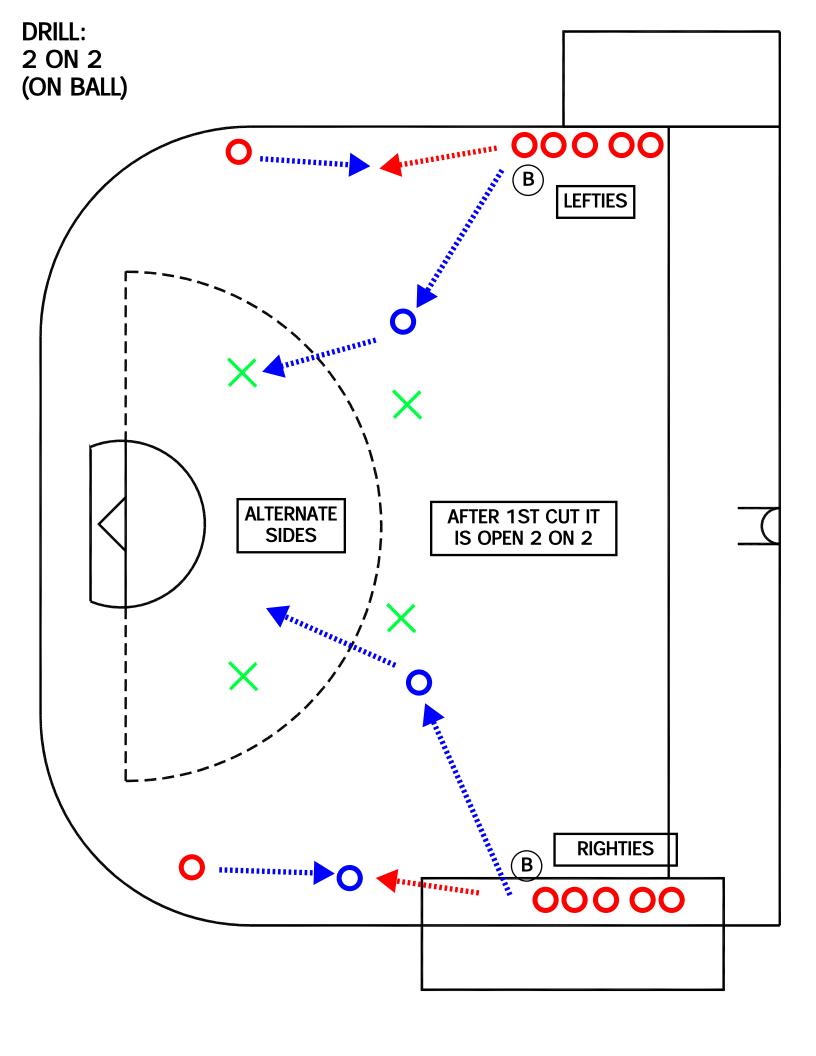

DRILL: 2 ON 2

DRILL TYPE: BATTLE

LEVEL:

INTERMEDIATE

#### PURPOSE:

- 2 ON 2 BATTLES
- DEFENSE TO FOCUS ON STAYING BETWEEN PLAYER AND THE GOAL
- OFFENSIVE TO WORK TOGETHER

#### **KEY POINTS:**

- STAY ON ONE SIDE OF THE FLOOR
- ALTERNATE SIDES
- DEFENSE SHOULD NOT LUNGE OR OVER COMMIT
- OFFENSE SHOULD SET PICKS

#### NOTE:

THIS IS AN INTRODUCTION TO TEAM DEFENSE AND TEAM OFFENSE. A VARIETY OF PICK SHOULD BE USED. OFFENSIVE PLAYERS NEED TO WORK TOGETHER.

- 2 ON 2
  - o ON BALL
  - o OFF BALL
- JERRY DRILL WITH PRESSURE (HIGH)
- JERRY DRILL WITH PRESSURE (LOW)