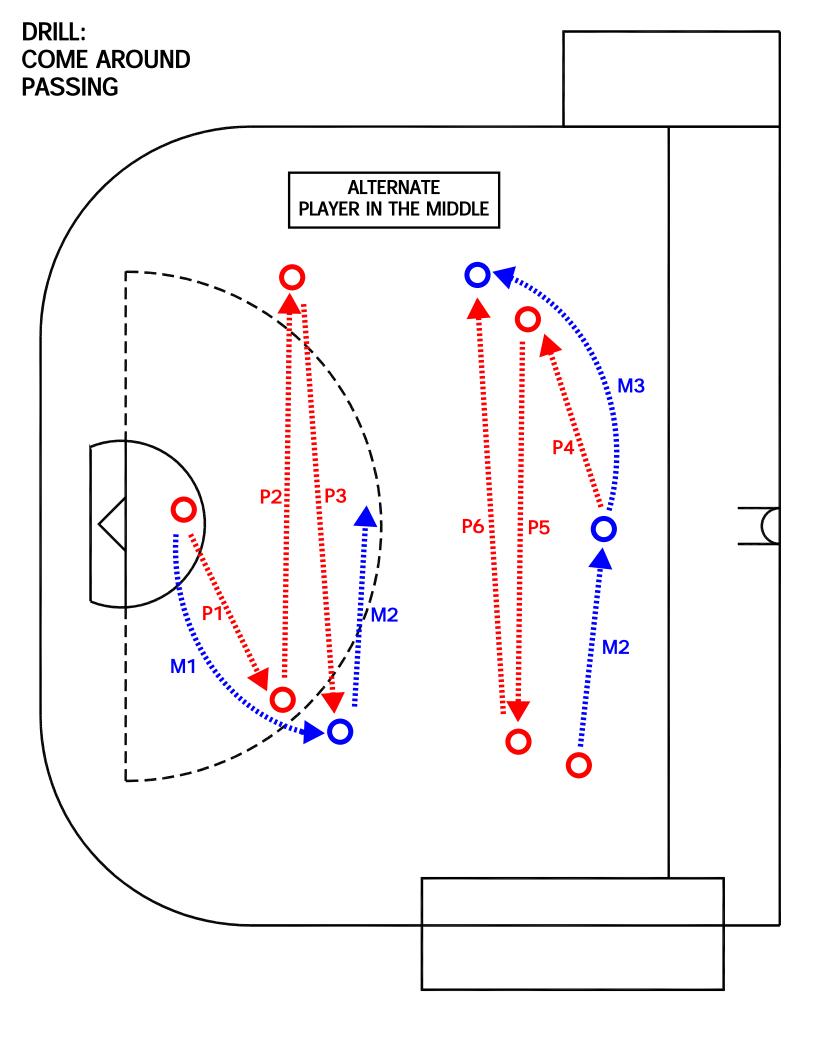

COME AROUND PASSING

DRILL TYPE:

PASSING & CATCHING

LEVEL:

**INTERMEDIATE** 

# PURPOSE:

- TO CATCH THE PASS ON THE MOVE
- TO CATCH THE PASS AFTER COMING AROUND A PLAYER (LOSING SITE OF THE BALL)

#### **KEY POINTS:**

- CALLING FOR THE BALL
- BEING ALERT
- NOT TURNING AROUND TO CATCH
- KEEP STICK HEAD TO THE INSIDE

# NOTE:

PASS SHOULD BE MADE WELL THE RUNNING PLAYER IS BEHIND THE OPPOSITE PLAYER. ENSURE THE PASSER IS LEADING THE RUNNER (THROW THE BALL WHERE THE PLAYER WILL BE NOT WHERE THEY ARE)

Lacrosse