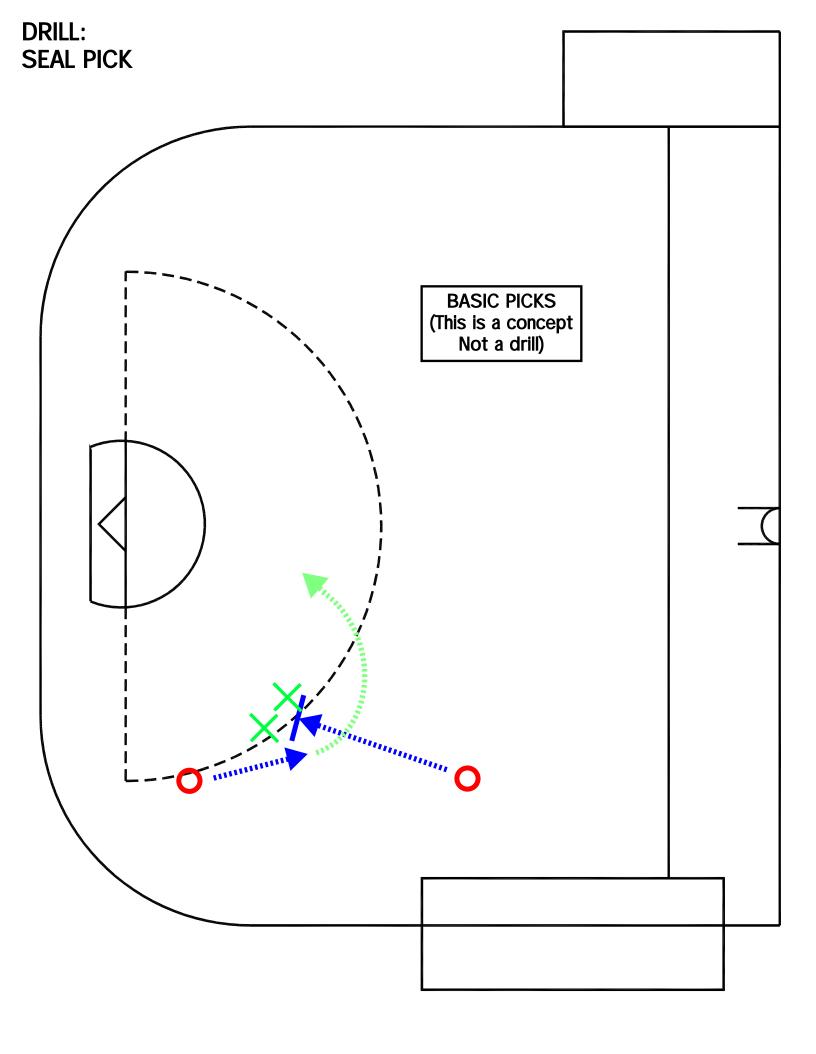

# SPECIAL TEAMS POWERPLAY

PASS AND SEAL

DRILL TYPE: POWERPLAY

LEVEL: BASIC

# PURPOSE:

- PASS AND PICK
- OUTSIDE SHOT

# KEY POINTS:

- FAKE PICK AND CUT HARD TO OPPOSITE SIDE TO SET PICK
- QUICK CATCH AND SHOT

# NOTE:

BASIC CROSS TOP PICK, SET SEAL PICK TO OPEN SHOOT FOR A SHOT FROM THE TOP.

THE WHEEL

DRILL TYPE: POWERPLAY

LEVEL: BASIC