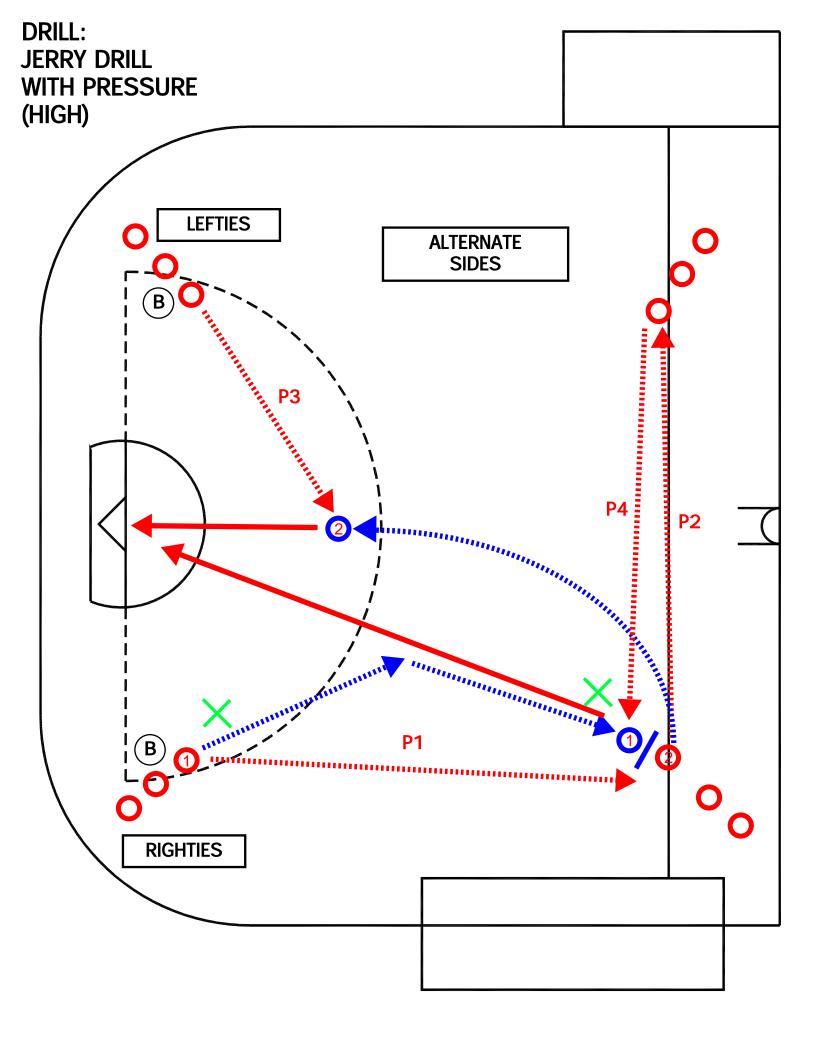

#### NOTE:

BASIC DRILL TO INTRODUCE SWINGING THE BALL OVER THE TOP.

Lacrosse

- MOTION OFFENSE WALK THROUGH
- JERRY DRILL WITH PRESSURE
  - o HIGH
  - o LOW

JERRY DRILL WITH PRESSURE (HIGH)

DRILL TYPE: OFFENSIVE

LEVEL:

INTERMEDIATE/ADVANCED

# PURPOSE:

- BALL MOVEMENT
- SETTING PICKS AND ROLLING
- LIGHT DEFENSE

#### **KEY POINTS:**

- SETTING PICKS
- CUTTING HARD
- QUICK PACE
- LIGHT DEFENSE

## NOTE:

THIS IS A PROGRESSION DRILL, IT IS THE SAME AS THE JERRY DRILL WITH LIGHT DEFENSE TO TEACH SETTING PICKS CORRECTLY

acrosse.

- 5 MAN SET
- DOUBLE PASS \$ CUT
- 2 ON 2 (ON BALL)
- 2 ON 2 (OFF BALL)