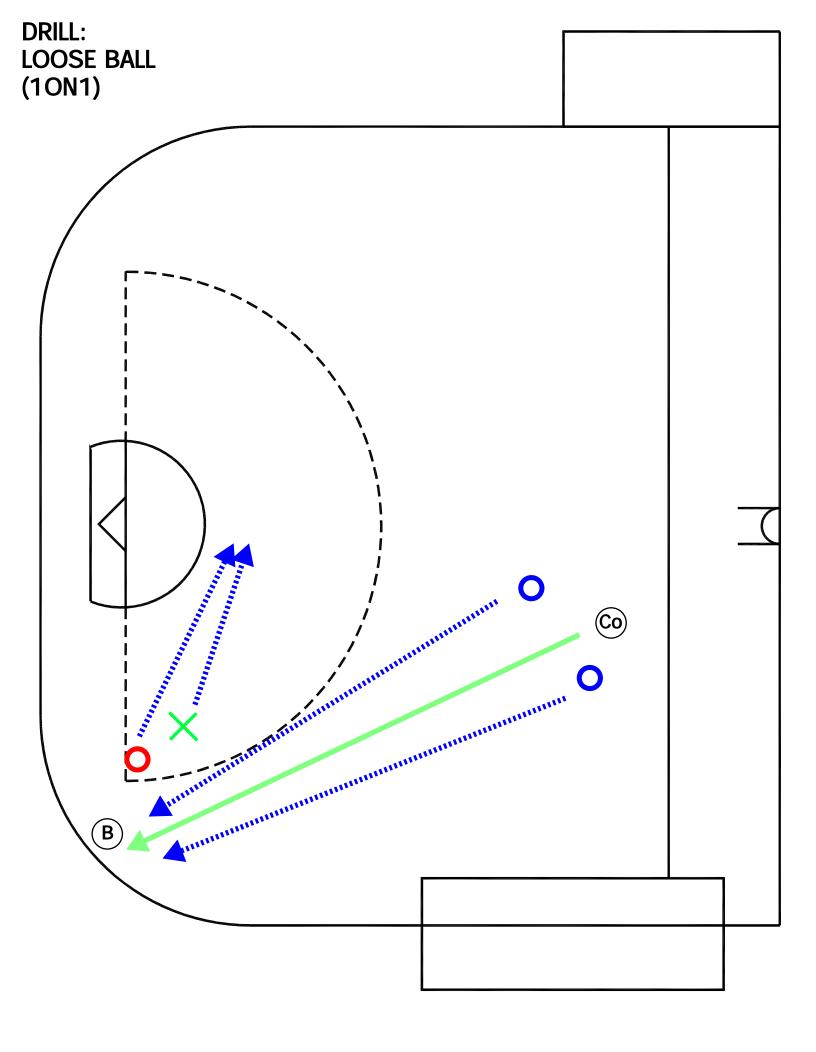

# **LOOSE BALL DRILLS**

LOOSE BALL (I ON I)

DRILL TYPE:

LOOSE BALL, BATTLE

LEVEL:

BEGINNER (CONTACT)

# PURPOSE:

- RETRIEVING A LOOSE BALL
- I ON I BATTLE TO THE GOAL

#### **KEY POINTS:**

- USING BODY TO PROTECT LOOSE BALL
- SCOOPING AND MOVING
- STRONG ON THEIR STICK

#### NOTE:

THIS IS A BATTLE DRILL THAT DEVELOPS INTO A I ON I SITUATION. PLAYERS NEED TO QUICKLY MOVE TO THE BALL AND USE THEIR BODY TO STAY BETWEEN THE BALL AND THE OPPOSING PLAYER UNTIL THEY CAN PICK UP THE LOSE BALL THEN IT IS A BATTLE TO THE NET.