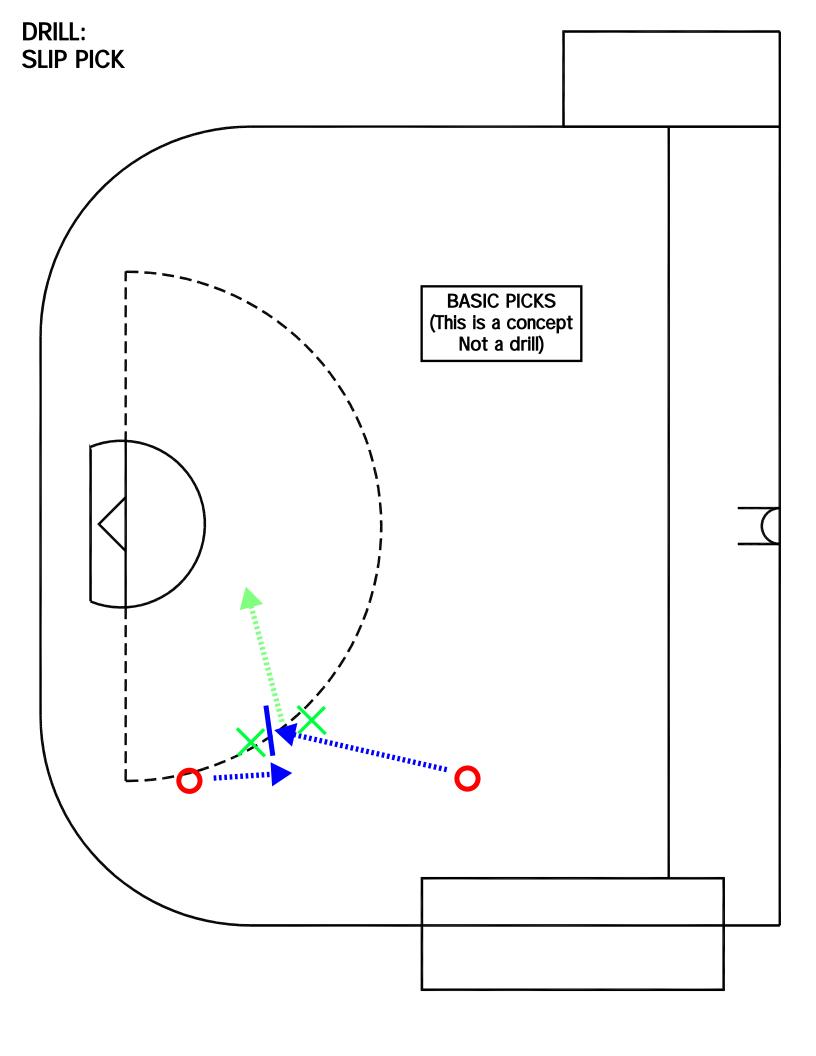

# SPECIAL TEAMS POWERPLAY

PASS AND SEAL

DRILL TYPE: POWERPLAY

LEVEL: BASIC

# PURPOSE:

- PASS AND PICK
- OUTSIDE SHOT

# KEY POINTS:

- FAKE PICK AND CUT HARD TO OPPOSITE SIDE TO SET PICK
- QUICK CATCH AND SHOT

# NOTE:

BASIC CROSS TOP PICK, SET SEAL PICK TO OPEN SHOOT FOR A SHOT FROM THE TOP.

THE WHEEL

DRILL TYPE: POWERPLAY

LEVEL: BASIC