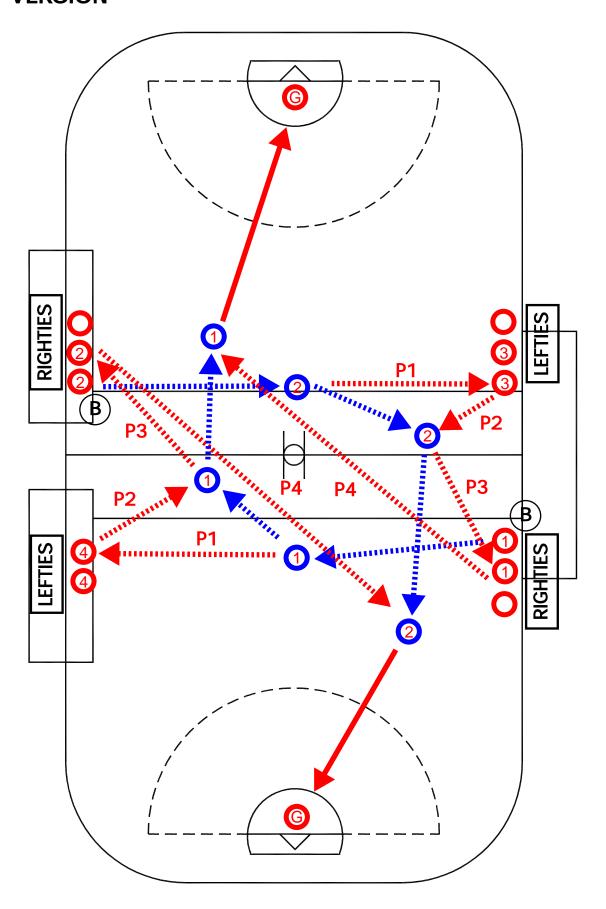

DRILL: 6 PACK

DRILL TYPE: SHOOTING

LEVEL:

**INTERMEDIATE** 

# PURPOSE:

- SHOOTING FROM DIFFERENT LOCATIONS
- SETTING BASIC PICKS

#### **KEY POINTS:**

• SHOOT, MOVE, PICK

#### NOTE:

CAN BE USED AS A COMPETE DRILL (LEFTIES VS RIGHTIES), THIS DRILL PROMOTES SHOOTING AND MOVING, AS WELL AS BASIC PICKS.

Lacrosse

- JERRY DRILL WITH PRESSURE
  - o HIGH
  - o LOW
- SNAKE SHOOTING