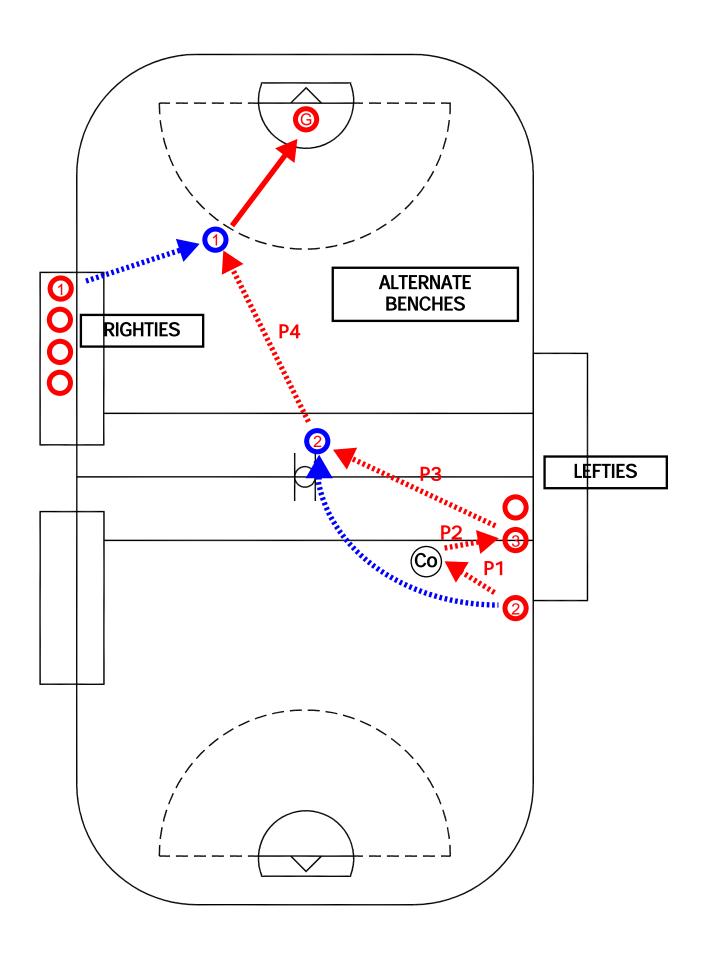

# DRILL: RAINBOW PASSING

RAINBOW PASSING

DRILL TYPE:

BREAK OUT/TRANSITION

LEVEL:

INTERMEDIATE

## PURPOSE:

- PASSING OUT OF THE DEFENSIVE ZONE
- LOOSE BALL RECOVERY
- HARD PASS OUT OF THE ZONE

## KEY POINTS:

- QUICK MOVEMENTS
- READ THE BALL OF THE WALL
- BREAKING HARD TO THE NET

# NOTE:

DRILL TO EMPHASIZE QUICK PASSING AND TRANSITION OUT OF THE DEFENSIVE ZONE. SHOULD BE FAST PACED AND REPEATED END TO END A COUPLE TIMES.

acrusse.

- SHORT PASS LONG PASS
  - o SHORT VERSION
  - LONG VERSION
- INDY
- 3 ON 2 WITH CHASER