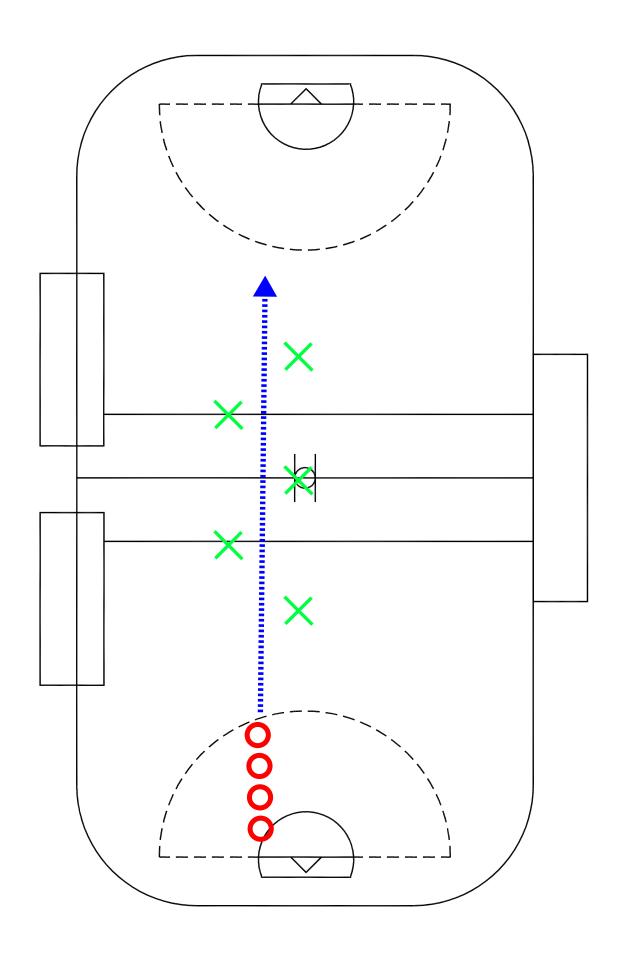

2 ON I FROM CORNER

DRILL TYPE: WARM UP

LEVEL:

INTERMEDIATE

## PURPOSE:

- FAST BREAK WARM UP DRILL
- BASIC PASSING AND CATCHING
- BASIC CONTACT

## **KEY POINTS:**

- QUICK PASSES ACROSS THE FLOOR
- HARD TO THE NET 2 ON 1
- DEFENSE TO JUMP HARD OR TAKE AWAY PASS
- MAKE SURE OFFENSIVE PLAYERS GET OUT HIGH BEFORE ATTACKING THE ZONE

- 6

#### NOTE:

ONCE BASIC UNDERSTANDING AND EXECUTION OF DRILL IS COMPLETED IT CAN BE TURNED INTO A 3 ON 2. THIS IS A GREAT WARM UP DRILL FOR GAMES, AS IT HAS A LITTLE BIT OF EVERYTHING.

Lacrosse

- 3 ON 2 ON I
- 2 ON 2
- JERRY (WITH PRESSURE)