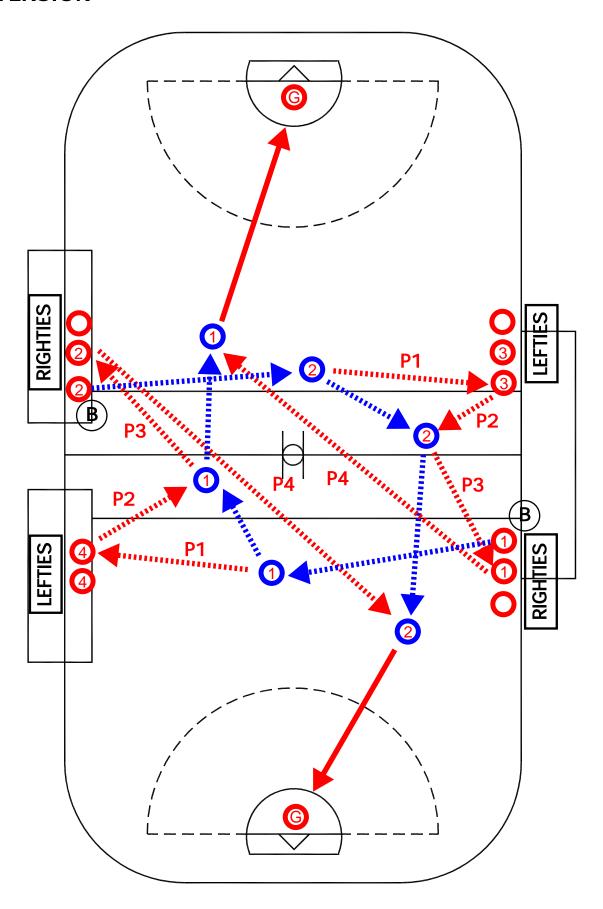

DRILL: 6 PACK

DRILL TYPE: SHOOTING

LEVEL:

**INTERMEDIATE** 

# PURPOSE:

- SHOOTING FROM DIFFERENT LOCATIONS
- SETTING BASIC PICKS

#### **KEY POINTS:**

• SHOOT, MOVE, PICK

#### NOTE:

CAN BE USED AS A COMPETE DRILL (LEFTIES VS RIGHTIES), THIS DRILL PROMOTES SHOOTING AND MOVING, AS WELL AS BASIC PICKS.

Lacrosse

- JERRY DRILL WITH PRESSURE
  - o HIGH
  - o LOW
- SNAKE SHOOTING