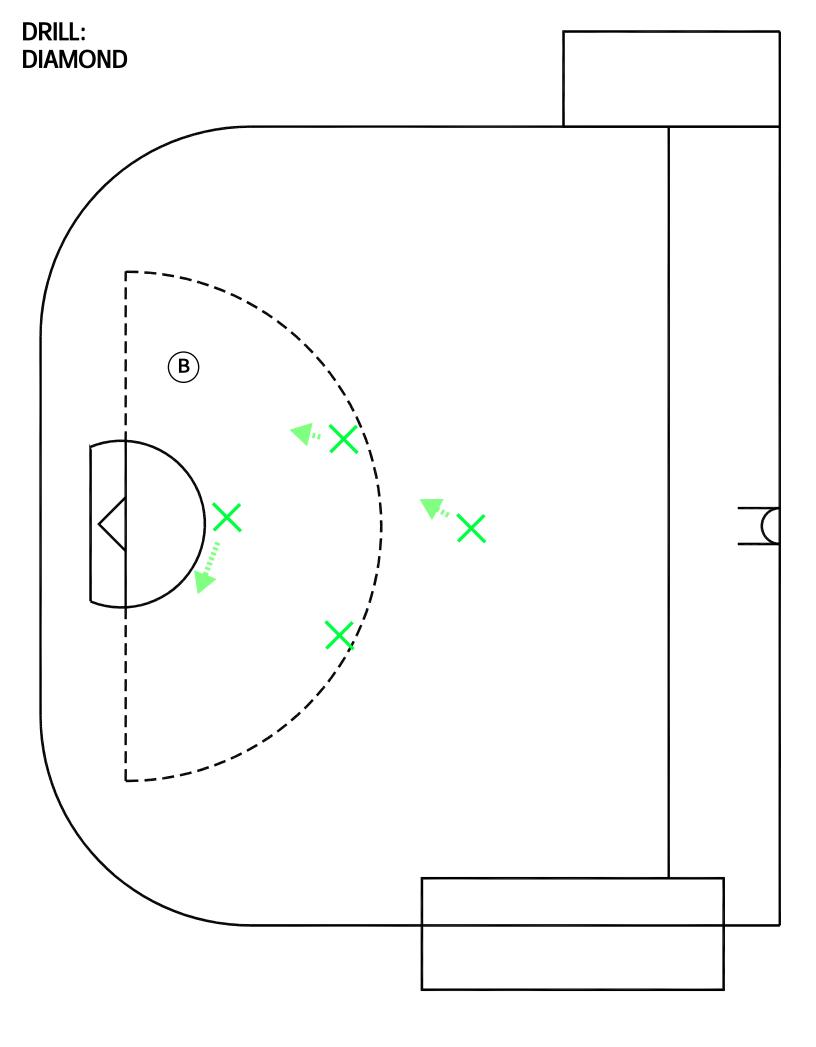

### NOTE:

THIS IS THE MOST COMMON AND EFFECTIVE SHORTMAN SETUP AND SHOULD BE USED ALMOST ALL THE TIME

Lacrosse

DRILL: DIAMOND

DRILL TYPE: SHORTMAN

LEVEL:

**BASIC/ADVANCED** 

### PURPOSE:

- TAKE AWAY ONE SIDE OF THE FLOOR
- ALLOW WEAK SIDE CREASE SHOT

### **KEY POINTS:**

- CREASE DEFENSE OPPOSITE THE BALL SITS SLIGHTLY HIGHER THAN THE OFFENSIVE CREASE MAN
- THE 3 OTHER DEFENSIVE PLAYERS SHOULD TAKE AWAY POSITION AND PASSING LANES FROM THE TOP AND SHOOTER OFFENSIVE PLAYERS.

### NOTE:

THIS IS MOST EFFECTIVE AGAINST A TEAM WITH GOOD SHOOTERS, DEFENSIVE PLAYERS MUST LEARN HOW TO TRANSITION FROM BOX TO DIAMOND FORMATIONS, AND PROPER SLIDES.

Lacrosse

DRILL: 4 ON 3

DRILL TYPE: SHORTMAN