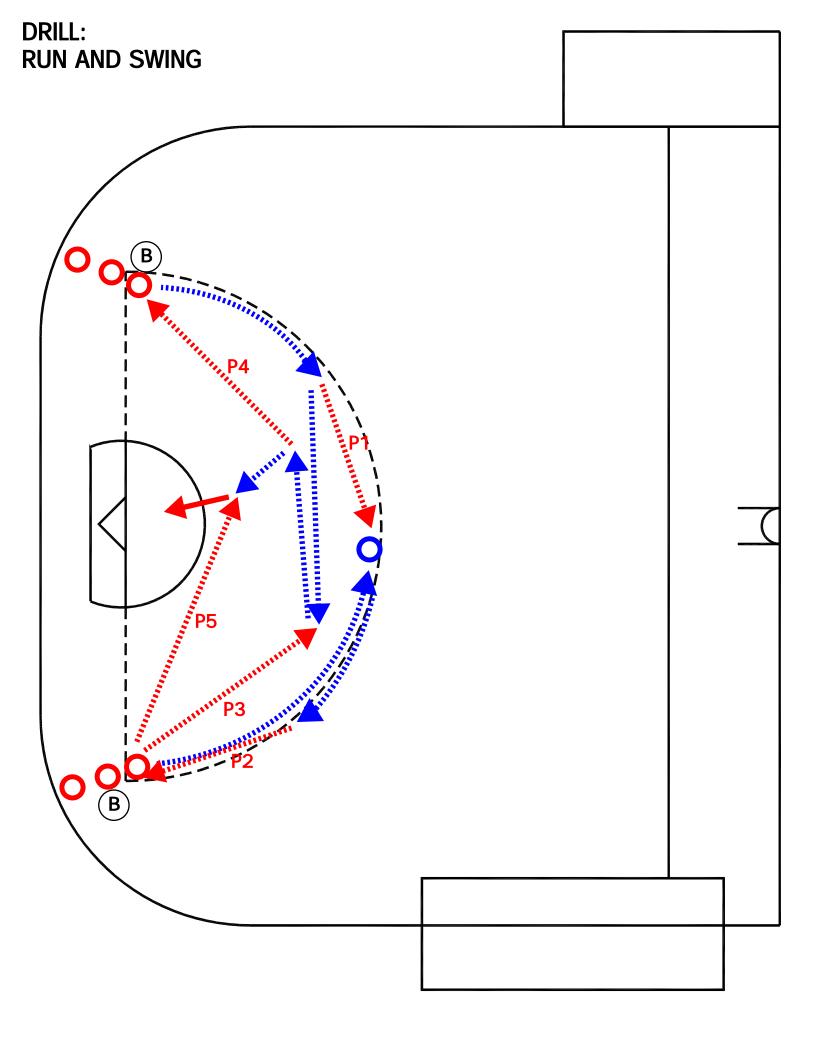

- JERRY DRILL (WITH PRESSURE)
- 5 MAN SET
- DOUBLE PASS \$ CUT

**RUN AND SWING** 

DRILL TYPE: OFFENSIVE

LEVEL:

**INTERMEDIATE** 

# PURPOSE:

- SWINGING THE BALL
- PLAYER MOTION
- MOVING BALL FROM SIDE TO SIDE

#### **KEY POINTS:**

- QUICK PASSES
- QUICK TURNS
- GOOD PASSES

#### NOTE:

BASIC DRILL TO INTRODUCE SWINGING THE BALL OVER THE TOP.

Lacrosse

- MOTION OFFENSE WALK THROUGH
- JERRY DRILL WITH PRESSURE
  - o HIGH
  - o LOW

JERRY DRILL WITH PRESSURE (HIGH)

DRILL TYPE: OFFENSIVE