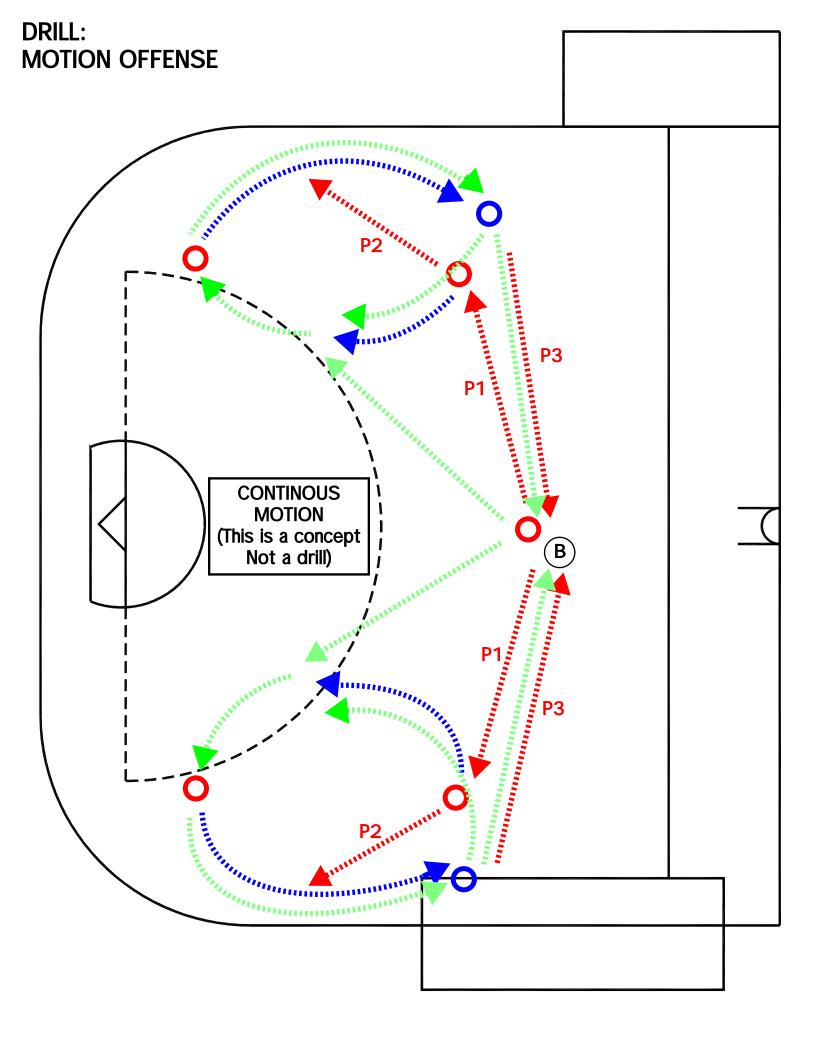

#### NOTE:

THIS DRILL IS A GOOD STARTING POINT FOR A LOT OF VARIATIONS. RUN THROUGH IT SLOWLY UNTIL PLAYERS LEARN MOVEMENTS AND THEN SPEED IT UP.

- JERRY DRILL WITH PRESSURE
  - o HIGH
  - o LOW
- MOTION OFFENSE
- 2 ON 2
- DOUBLE PASS \$ CUT

#### NOTE:

BASIC DRILL TO INTRODUCE SWINGING THE BALL OVER THE TOP.

Lacrosse

- MOTION OFFENSE WALK THROUGH
- JERRY DRILL WITH PRESSURE
  - o HIGH
  - o LOW

JERRY DRILL WITH PRESSURE (HIGH)

DRILL TYPE: OFFENSIVE

## NOTE:

THIS IS A PROGRESSION DRILL, IT IS THE SAME AS THE JERRY DRILL WITH LIGHT DEFENSE TO TEACH SETTING PICKS CORRECTLY

acrosse.

- 5 MAN SET
- DOUBLE PASS \$ CUT
- 2 ON 2 (ON BALL)
- 2 ON 2 (OFF BALL)

JERRY DRILL WITH PRESSURE (LOW)

DRILL TYPE: OFFENSIVE

LEVEL:

INTERMEDIATE/ADVANCED