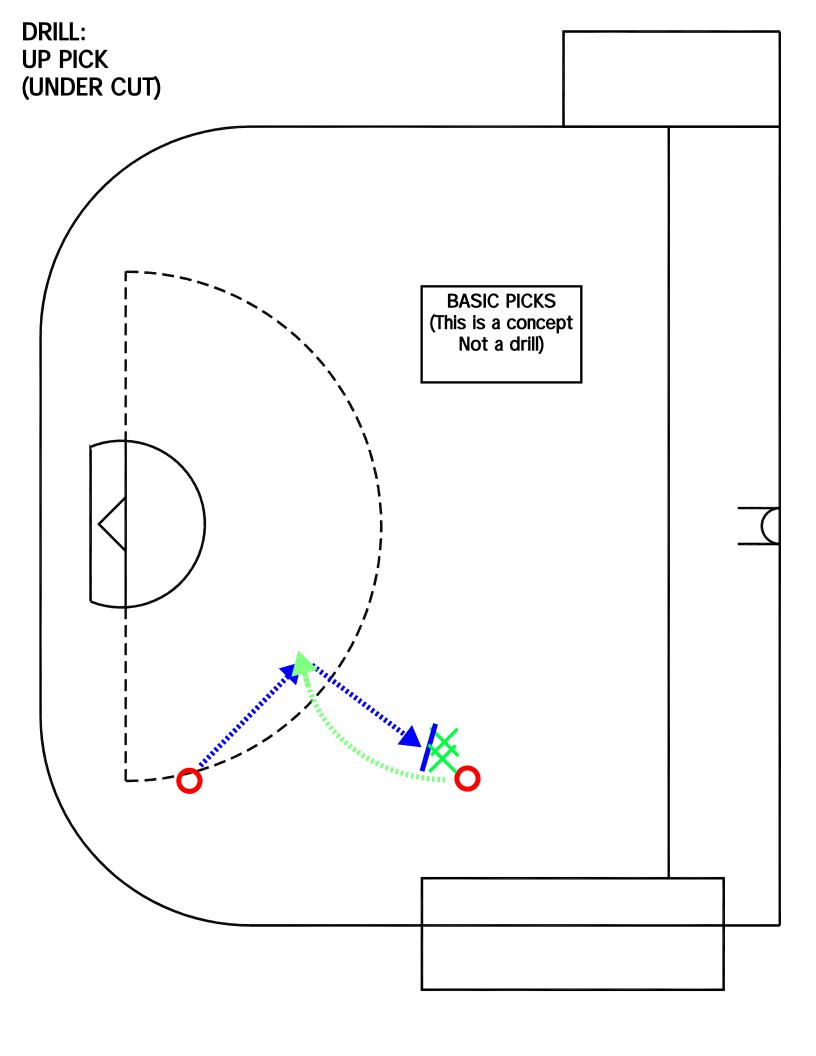

#### PURPOSE:

- PASSING ON THE MOVE
- SETTING BASIC PICK
- FOLLOWING YOUR PASS

# KEY POINTS:

- CATCHING AND PASSING IN A QUICK MOVEMENT
- USING PICK TO MAKE SPACE FOR PASS
- MOVING QUICKLY WITH PURPOSE TO NEXT SPOT

#### NOTE:

THIS IS A BASIC PASS AND PICK DRILL, ENSURE PLAYERS USE THE PICK BY MOVING UNDER IT. PROTECTING THEIR STICK WELL MOVING, BRING THEIR STICK UP AND MAKING A SOLID PASS IS THE FOCUS. PLAYERS LOSE SITE OF WHO THEY ARE PASSING TOO, WELL ALSO WORKING WITH A TEAMMATE