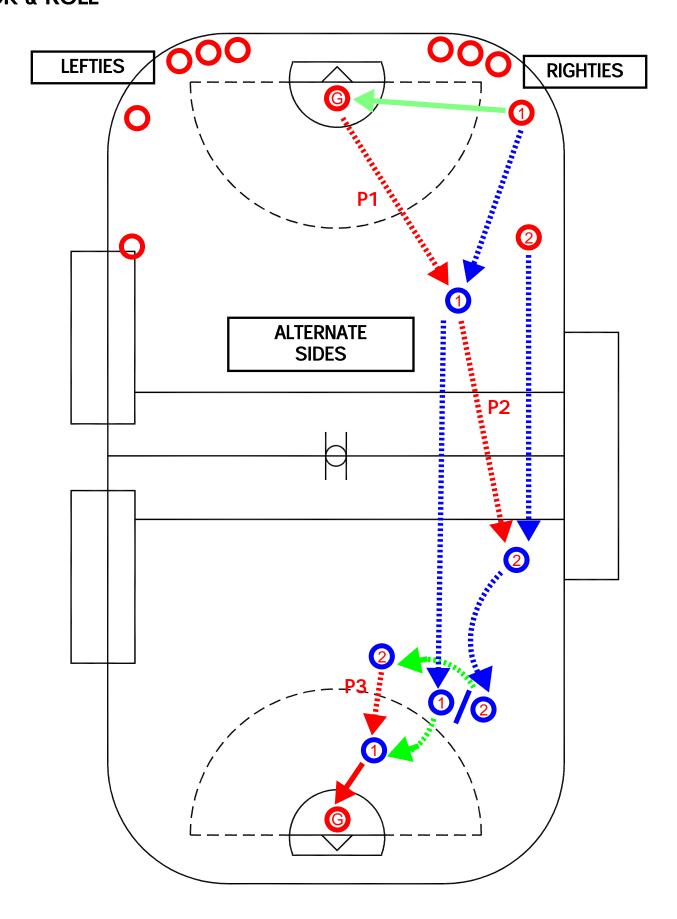

DRILL: 2-MAN OUTS PICK & ROLL

2-MAN OUTS (PICK & ROLL)

DRILL TYPE:

BREAK OUT/TRANSITION

LEVEL:

INTERMEDIATE

#### PURPOSE:

- PASSING OUT OF THE DEFENSIVE ZONE
- PASSING ON THE MOVE
- BASIC PICK AND ROLL

#### **KEY POINTS:**

- STAYING WIDE ON THE BOARDS
- ROLLING OUT, WAITING FOR A PICK
- ROLLING WITH STICK OPEN TO THE PASS
- ALTERNATE FROM SIDE TO SIDE

#### NOTE:

THIS DRILL IS ANOTHER VARIATION OF 2-MAN OUTS. CAN BE USED AS A PRACTICE WARM UP DRILL GOOD DRILL TO COVER A FEW AREAS INCLUDING TRANSITION, GOALIE PASSING, BASIC PICK AND ROLL. MOSTLY USED AS A WARM UP DRILL.