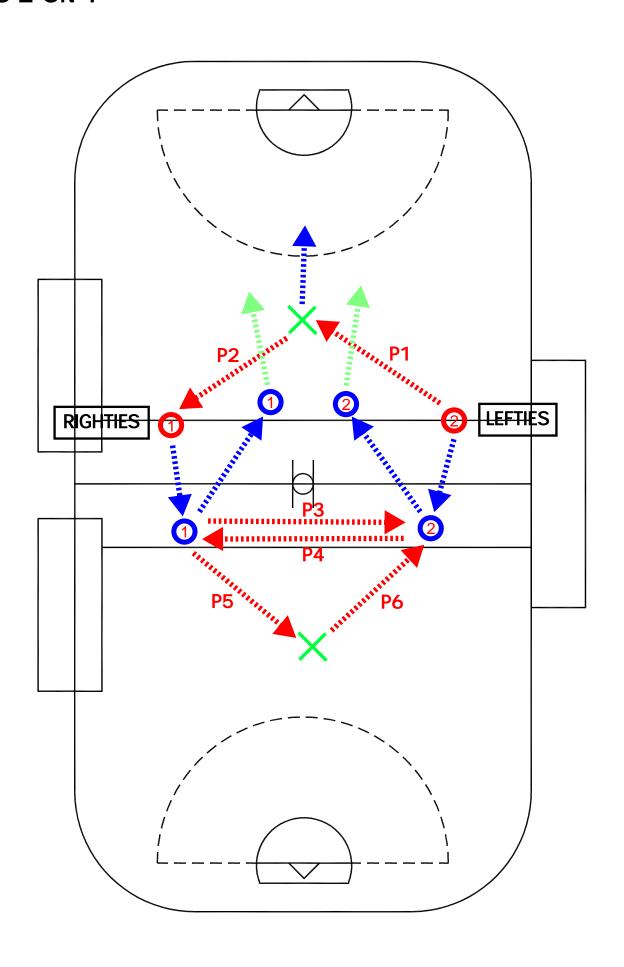

DRILL: 6 PACK

DRILL TYPE: SHOOTING

LEVEL:

**INTERMEDIATE** 

# PURPOSE:

- SHOOTING FROM DIFFERENT LOCATIONS
- SETTING BASIC PICKS

#### **KEY POINTS:**

• SHOOT, MOVE, PICK

#### NOTE:

CAN BE USED AS A COMPETE DRILL (LEFTIES VS RIGHTIES), THIS DRILL PROMOTES SHOOTING AND MOVING, AS WELL AS BASIC PICKS.

Lacrosse

- JERRY DRILL WITH PRESSURE
  - o HIGH
  - o LOW
- SNAKE SHOOTING