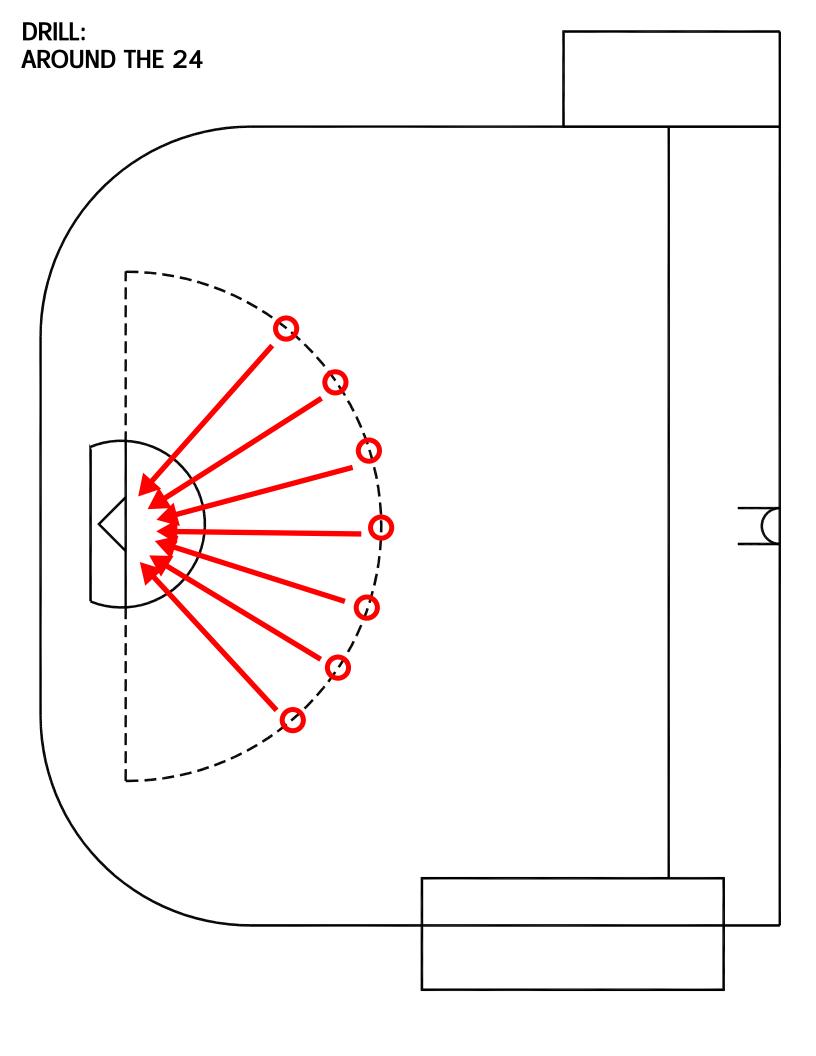

# **SHOOTING DRILLS**

AROUND THE 24

DRILL TYPE: SHOOTING

LEVEL: BEGINNER

#### PURPOSE:

- STATIONARY SHOOTING
- WORK ON FORM \$ STANCE

#### **KEY POINTS:**

- LOTS OF SHOTS
- SET AND SHOOT
- FOCUS ON MECHANICS OF SHOOTING

#### NOTE:

MAKE SURE THE PLAYERS STAY NEAR THE 24, DON'T LET PLAYERS OVER CRADLE AND TAKE A BUNCH OF STEPS TO RELEASE THE BALL. THIS CAN BE FOR SHOOTERS OR GOALIES. START ON ONE SIDE AND WORK AROUND THE 24 OR ALTERNATE SIDES.