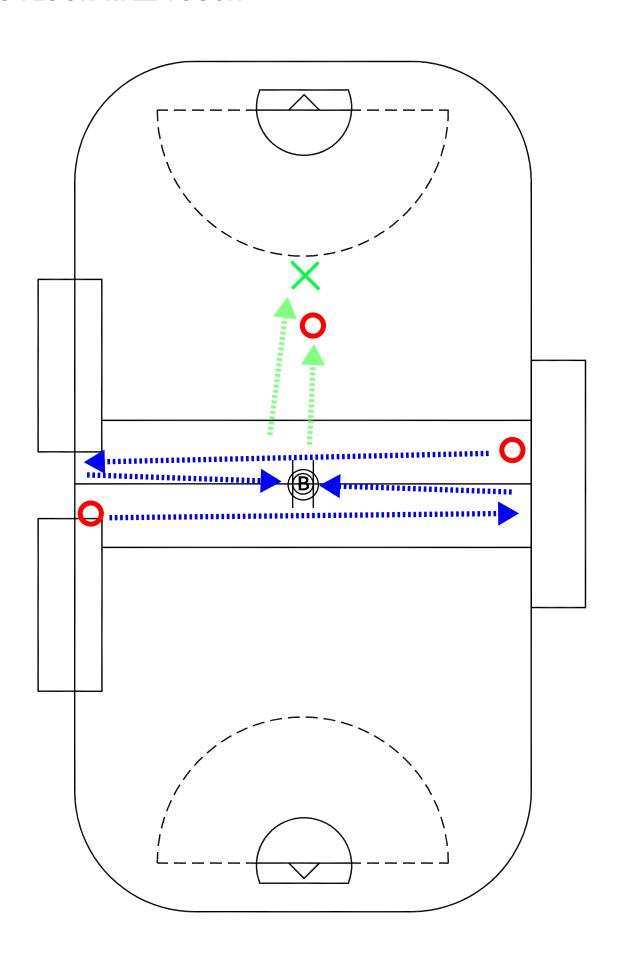

# DRILL: CROSS FLOOR WALL TOUCH

CROSS FLOOR WALL TOUCH

DRILL TYPE:

LOOSE BALL, BATTLE

LEVEL:

**INTERMEDIATE (CONTACT)** 

# PURPOSE:

- RETRIEVING A LOOSE BALL
- I ON I FAST BREAK

# **KEY POINTS:**

- MOVING QUICKLY
- READING THE OTHER PLAYER
- GOING HARD TO THE CAGE

#### NOTE:

THIS IS A HUSTLE DRILL, IT SHOULD BE FAST PACED. PLAYERS NEED TO OUT RUN AND OUT WORK THE OPPOSING PLAYER.

Lacrosse

- RAINBOW PASSING
- OFF THE WALL
- 5 ON 5 SCRAMBLE

OFF THE WALL

DRILL TYPE:

LOOSE BALL, BATTLE