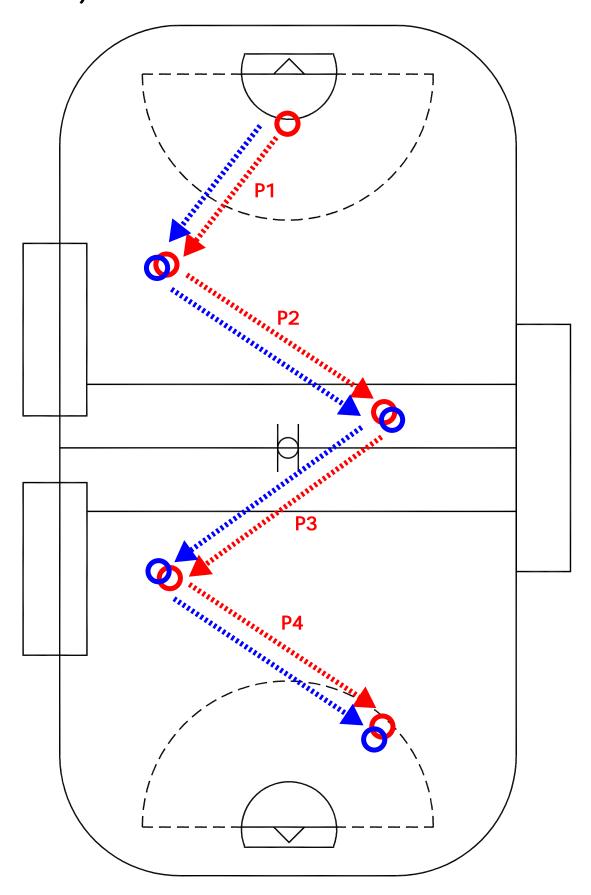

DRILL: SHORT PASS - LONG PASS SHORT VERSION

SHORT PASS – LONG PASS (SHORT VERSION)

DRILL TYPE:

PASSING/TRANSITION

LEVEL:

INTERMEDIATE

#### PURPOSE:

- QUICK PASSING
- QUICK MOVEMENTS
- COMMUNICATION

# **KEY POINTS:**

- CALLING FOR THE BALL, MOVING QUICKLY
- CATCHING ACROSS THE BODY

## NOTE:

DRILL TO EMPHASIZE QUICK PASSING AND TRANSITION THROUGH THE NEUTRAL ZONE. RUN THIS IN CONJUNCTION WITH THE (LONG VERSION).

Lacrosse

- SHORT PASS LONG PASS
  - LONG VERSION
- 6PASS 2 ON I
- 3 ON 2 WITH CHASER