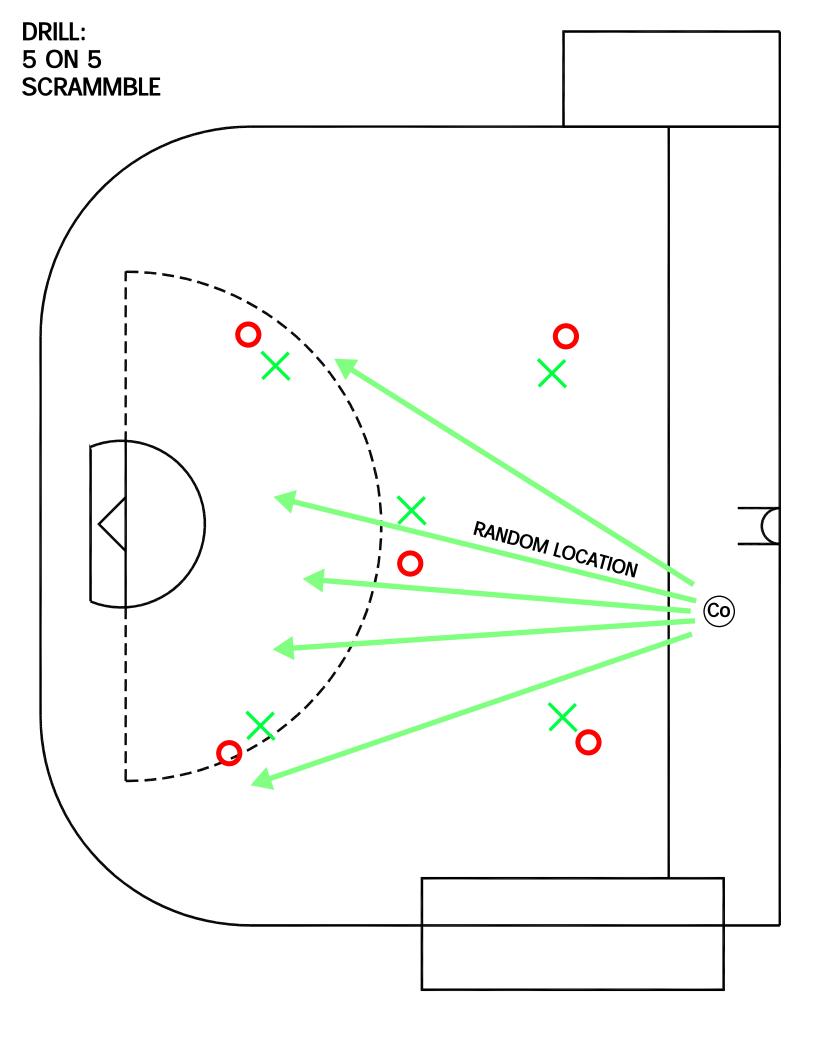

# PURPOSE:

- RETRIEVING A LOOSE BALL
- BASIC 5 ON 5 PLAY

•

# **KEY POINTS:**

- COMMUNICATION
- PLAYING WITH 5 A SIDE

#### NOTE:

THIS IS AN ENTRY LEVEL 5 ON 5 DRILL, CONTACT SHOULD BE INTRODUCED IN STAGES. COACHES SHOULD ROLL THE BALL TO A RANDOM LOCATION, PLAYERS THEN BATTLE. ASSIGN OFFENSIVE AND DEFENSE PLAYERS AND ROTATE.