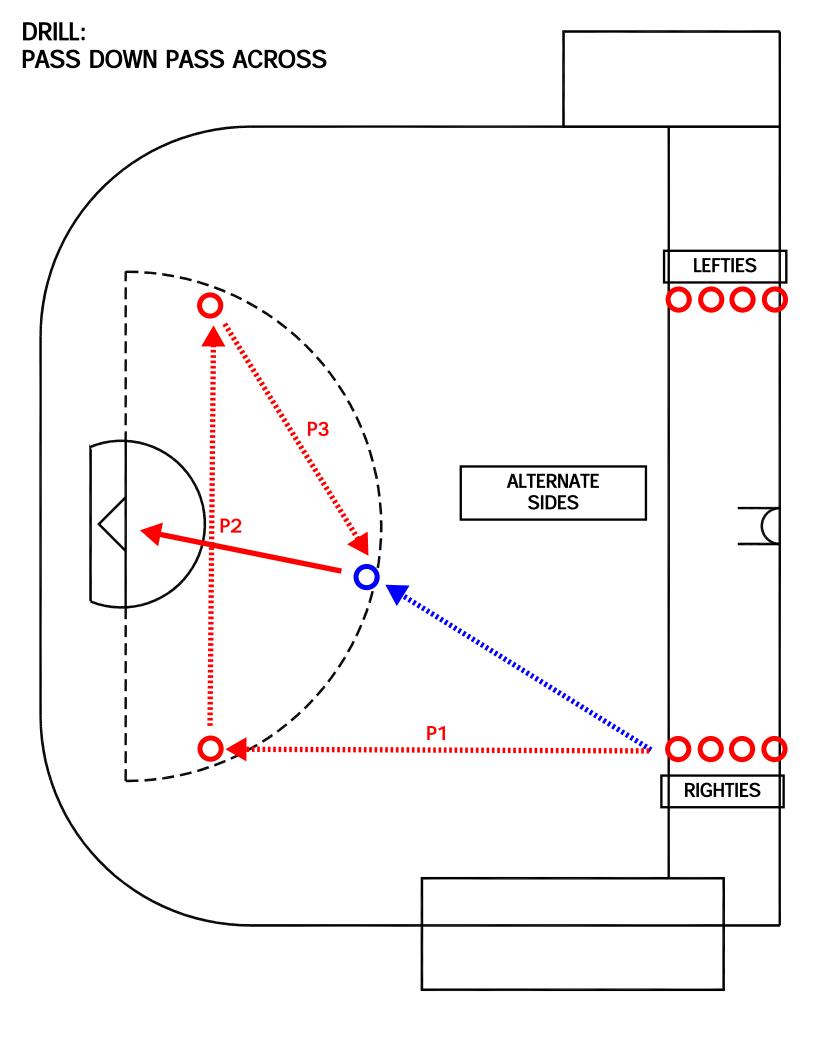

PASS DOWN PASS ACROSS

DRILL TYPE: WARM UP

LEVEL: BEGINNER

# PURPOSE:

- PASSING
- CUTTING TO THE NET

# KEY POINTS:

- QUICK PASSES
- TIMING CUT TO THE NET

# NOTE:

ALTERNATE SIDES AND PASSERS, PUT THE STRONGEST PASSERS AT THE PASSING SPOTS ON THE CREASE

Lacrosse

- OFFSIDE PICKS
  - o HIGH
  - o LOW
- JERRY
- SNAKE SHOOTING

DRILL: SHUTTLE

DRILL TYPE: WARM UP

LEVEL: BEGINNER