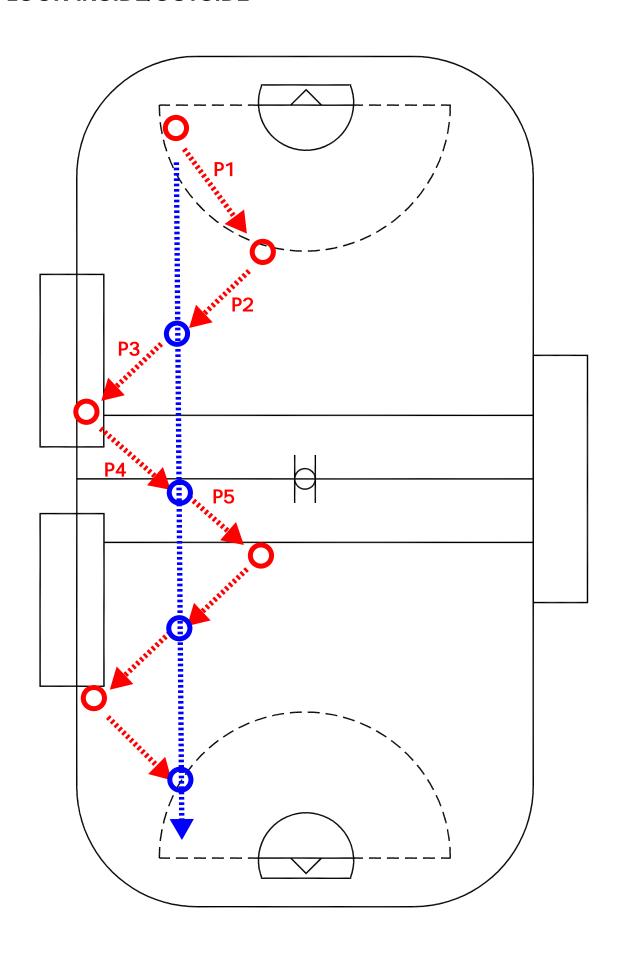

# WHAT TO DO NEXT:

- 2 MAN-OUTS
- OFFSIDE PICKS
- CROSS FLOOR PASSING

DRILL: FULL FLOOR INSIDE/OUTSIDE

FULL FLOOR INSIDE/OUTSIDE

DRILL TYPE:

PASSING & CATCHING

LEVEL:

INTERMEDIATE

# PURPOSE:

- PASSING ON THE MOVE
- CATCHING ON THE MOVE
- RECEIVING PASSES FROM BOTH SIDES OF THE FLOOR

# **KEY POINTS:**

- PASSES THAT ARE CATCHABLE
- CALLING FOR THE BALL
- RUNNING
- TIMING

# NOTE:

TRY TO HAVE GOOD PASSERS OR COACHES AT THE STATIONARY LOCATIONS, COACHES IF NOT INVOLVED SHOULD BE READY OFF TO THE SIDE WITH A BALL INCASE OF A MISSED OR DROPPED PASS.

- PASS & REPLACE (WITHOUT PICK)
- INDY
- SHORT PASS LONG PASS (SHORT VERSION)
- SHORT PASS LONG PASS (LONG VERSION)