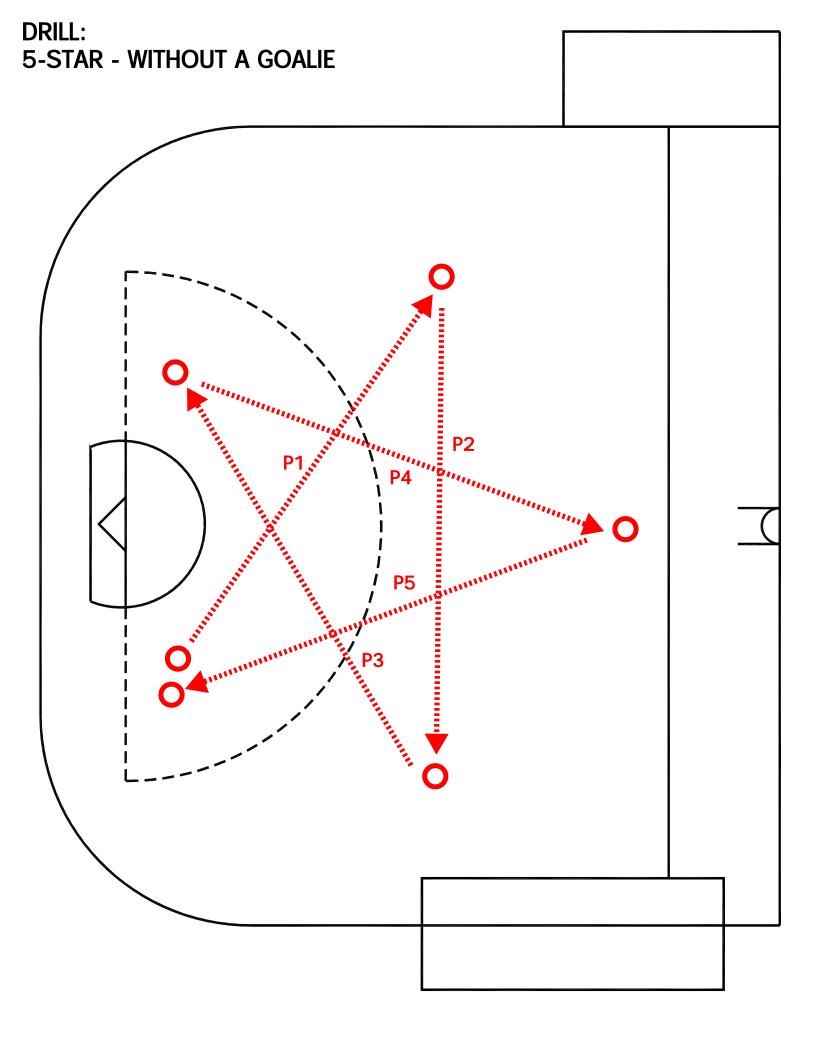

# **WARMUP DRILLS**

5 STAR (WITHOUT A GOALIE)

DRILL TYPE:

WARM UP/PASSING

LEVEL:

**INTERMEDIATE** 

## PURPOSE:

- QUICK BALL MOVEMENT
- BASIC MOVEMENT

## **KEY POINTS:**

- FOLLOWING YOUR PASS
- HAVING STICKS READY
- BEING ALERT

#### NOTE:

LINES SHOULD BE KEPT WIDE, PLAYERS SHOULD BE CATCHING AND PASSING ON THE RUN. LINES CAN BE MOVED CLOSER AND FURTHER AWAY TO CHANGE THE TYPE OF PASS (CROSS FLOOR, QUICK STICK).

Lacrosse

- 5 STAR (WITH A GOALIE)
- OFFSIDE PICKS
- PASS DOWN PASS ACROSS
- 2 ON I FROM THE CORNER