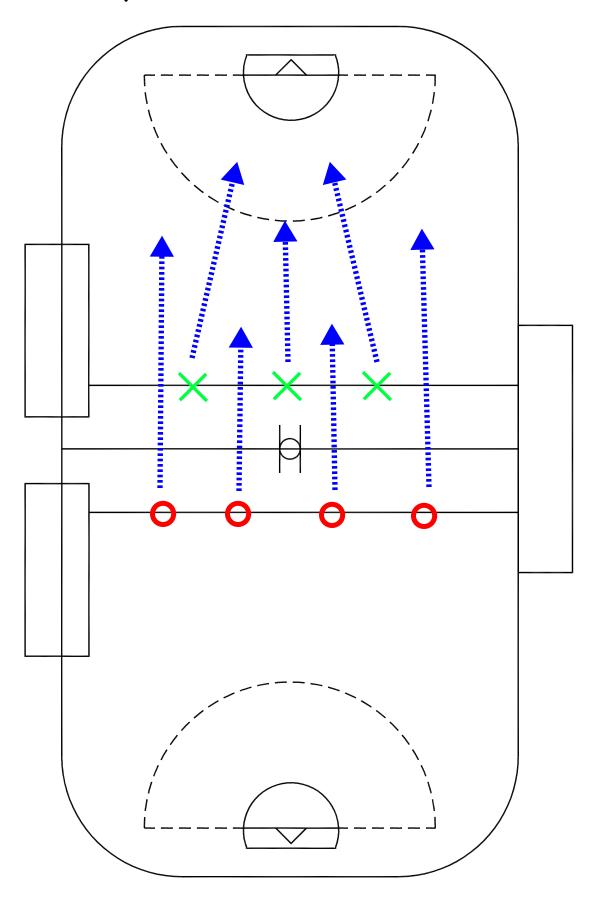

# **DEFENSIVE DRILLS**

DRILL: 4 ON 3 FROM CENTER (WITHOUT CHASER)

4 ON 3 FROM CENTER (WITHOUT CHASER)

DRILL TYPE: FAST BREAK

LEVEL:

INTERMEDIATE

## PURPOSE:

- FAST BREAK FROM CENTER
- DEFENSE COMMUNICATE
- OFFENSE TO TAKE ADVANTAGE OF NUMBERS

# **KEY POINTS:**

- DEFENSE NEED TO BACK INTO THE HOLE QUICKLY
- DEFENSE NEED TO SLIDE QUICKLY
- DEFENSE HAS TO COMMUNICATE
- OFFENSE NEEDS TO TAKE ADVANTAGE OF NUMBERS

## NOTE:

BASIC ODD MAN FAST BREAK DRILL, ONCE PLAYERS HAVE AN UNDERSTANDING OF THE DRILL MOVE QUICKLY INTO ADDING A CHASER. ENSURE OFFENSE IS GOING TO THE NET AND TAKING ADVANTAGE OF ODD MAN RUSH.

acrosse