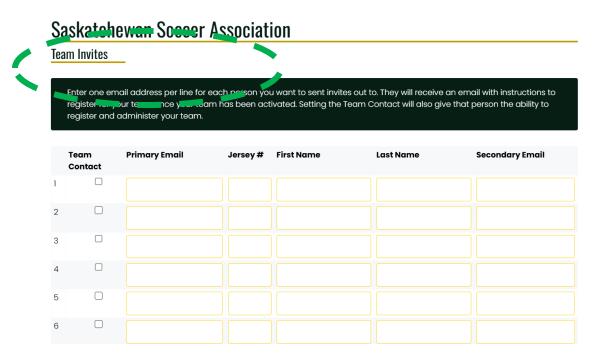

## Saskatchewan Soccer Association: RAMP Registrations

Invite your team members