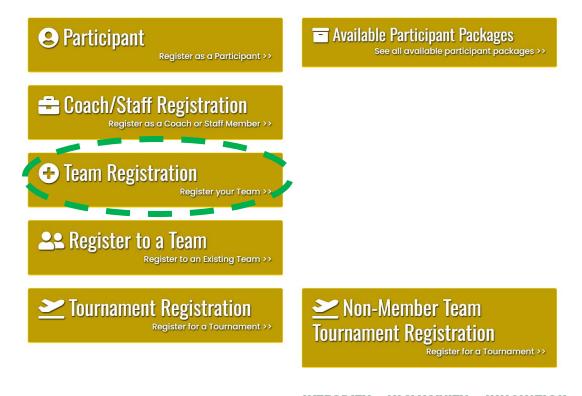

### TEAM REGISTRATION Saskatchewan Soccer Association: RAMP

**Registrations** 

- Sask teams: register using your ramp registration account
- Outside of Sask teams: create a ramp account

# TEAM REGISTRATION Saskatchewan Soccer Association: RAMP Registrations

 Team manager or coach can register the team under Register a team