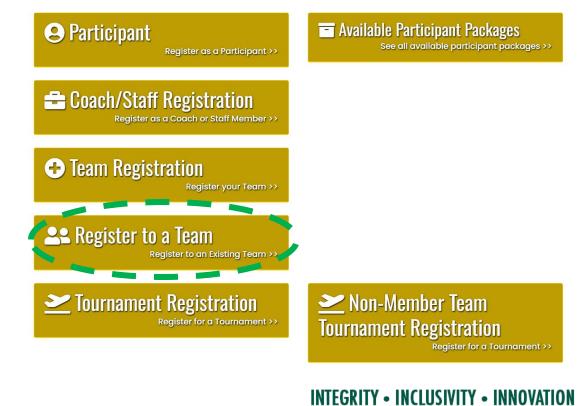

#### Saskatchewan Soccer Association: RAMP Registrations

• Click Register to a team

#### Saskatchewan Soccer Association: RAMP Registrations

 Use the team invitation code to register to your team

| egister to a Team                               |  |
|-------------------------------------------------|--|
| Team Invite Code                                |  |
|                                                 |  |
|                                                 |  |
| Find Team                                       |  |
| Chose a Account Member to Register to this Team |  |