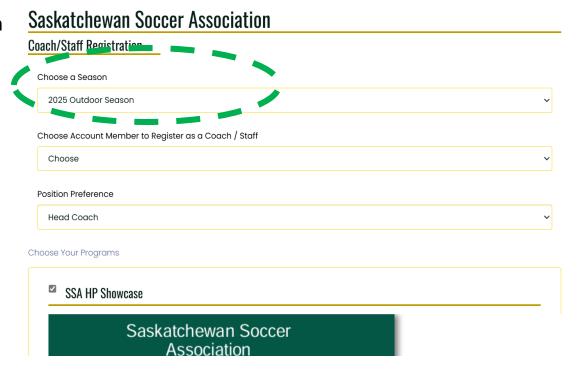

#### **STAFF REGISTRATION**

#### Saskatchewan Soccer Association: RAMP Registrations

- Season: 2025 Outdoor season
- Division: SSA HP Showcase

Proudly supported by: