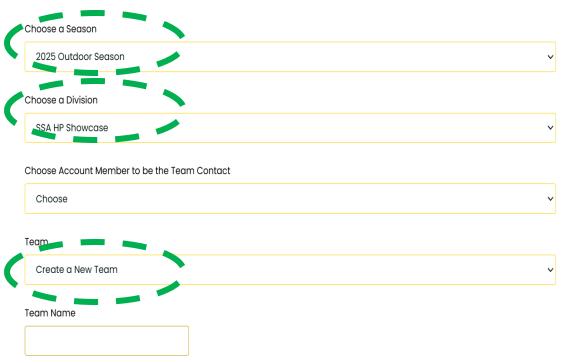

## Saskatchewan Soccer Association: RAMP Registrations

- Season: 2025 Outdoor season
- Division: SSA HP Showcase
- Team name: Create a team name (EXCEL for example)