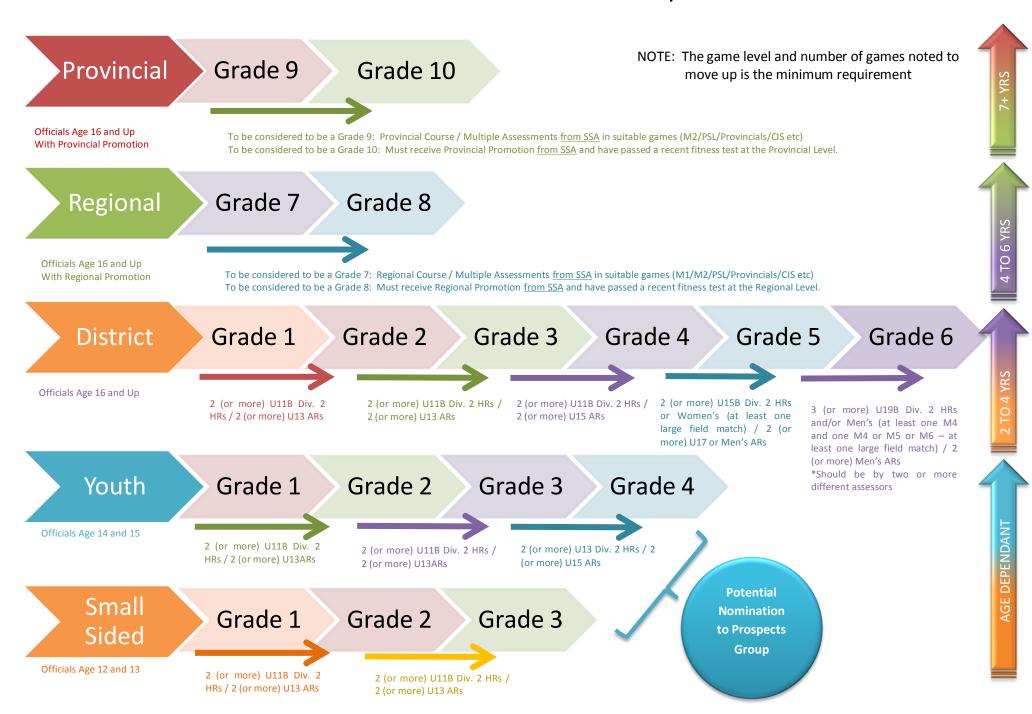

## SDSRAI UPGRADE PATHWAY / SSA PROMOTION PATHWAY



## **SDSRAI GAME GRADES**

Game Grades are reviewed by the league at the beginning of every season and sometimes mid-season to address league concerns

|                   | Indoor<br>HR/AR      | Outdoor<br>HR/AR |
|-------------------|----------------------|------------------|
| M1/M2             | 7/6                  | 7/5              |
| M3                | 7/6                  | 7/5              |
| M4                | 6/5                  | 6/4              |
| M5                | 6/4                  | 6/4              |
| M6                | 6/3                  | 6/4              |
| COED              | 6                    | 6                |
| W1                | 7/5                  | 6/4              |
| W2                | 6/3                  | 5/3              |
| W3