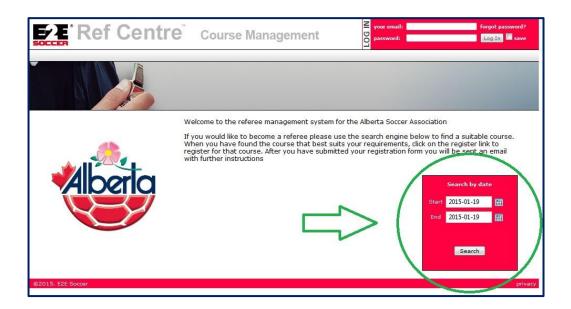

Note – if the course is later in the year and the student will meet the age requirement by the date of the course, please contact – refs@albertasoccer.com

- o Step 1 Go to www.refcentre.com/alberta
- Step 2 Use the 'search' tool shown below in picture, to search for a course.
- o Step 3 Click the 'register' link for the course you wish to attend.
- Step 4 Fill in your personal information on the form provided and click 'next'.
- Step 5 Contact the course host to make your payment of the course fee or use the payment page that appears when the student is paying Alberta Soccer directly.

Your screen should look like the picture below, and you 'search' for the Entry Level or Mini course by using the tool that is indicated.

Note – if a course is listed as 'private', it is because the course host is reserving spaces for students in their own district or club. You will need a code to register for the course. Click on the course number at the left- hand side to view the contact information for the course to inquire if there is room in the course for outside students.