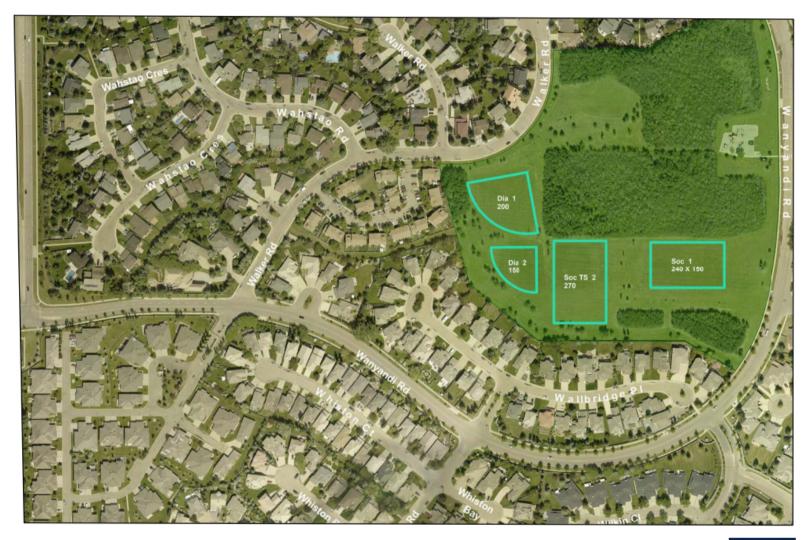

Lynnwood Sports Fields 156 Street - 84 Avenue NORTHWEST

Oleskiw Sports Fields 62 Avenue - Wanyandi Road NORTHWEST