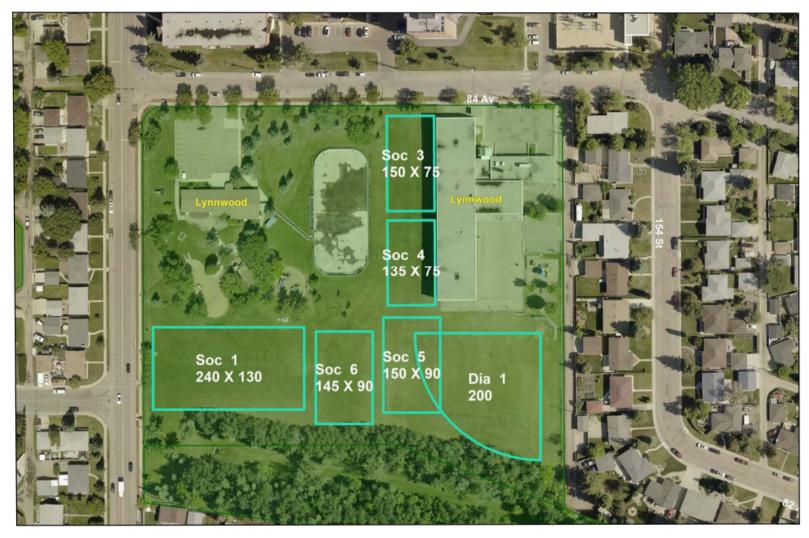

Lynnwood Sports Fields 156 Street - 84 Avenue NORTHWEST

Oleskiw Sports Fields 62 Avenue - Wanyandi Road NORTHWEST