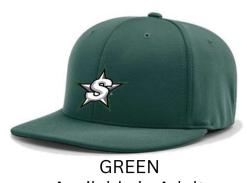

## 7. Richardson Fitted Hat:

# **STARS LOGO EMBROIDERED ON FRONT: \$28** NAME ON SIDE: \$5