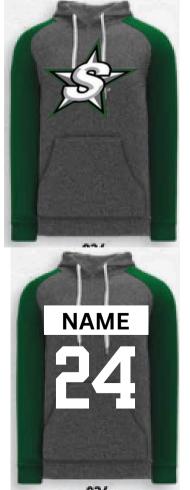

### 2. TWO TONE HOODIE

STARS LOGO ON FRONT: \$65 NAME PLATE: ADD \$12 TWILL NUMBER: ADD \$10