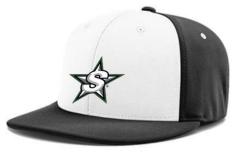

## 7. Richardson Fitted Hat:

# **STARS LOGO EMBROIDERED ON FRONT: \$28** NAME ON SIDE: \$5