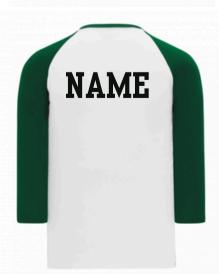

## **BASEBALL SHIRT**

**STARS LOGO ON FRONT: \$30** 

**NAME: INCLUDED** 

**BLACK** Available in Adult and Youth

WHITE/BLK Available in Youth

Available in Adult