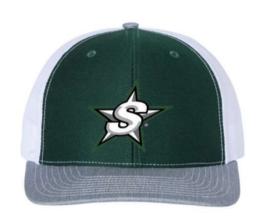

## 7. Richardson Snapback 112 Hat:

**STARS LOGO EMBROIDERED ON FRONT: \$20** NAME ON SIDE: \$5

8. Shell Track Jacket:

Sizes: Adult XS - 5XL

STARS LOGO EMBROIDERED ON

**FRONT: \$85** 

NAME ON ARM: \$5

8. Shell Track Pants: