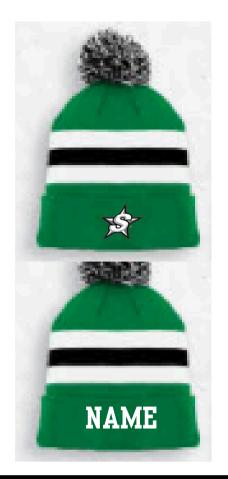

|   |      |             |   |        |  |  |

PAYMENT OPTIONS: DEBT, CREDIT, ETRANSFER TO NATURALLYNORTHBANK@GMAIL.COM

NOTES: PLEASE ADD DETAILS OF CUSTOMIZATION HERE





#### 1. **STRIPED HOODIE**

STARS LOGO ON FRONT: \$65 NAME PLATE: ADD \$12 TWILL NUMBER: ADD \$10

SIZES: YOUTH S, M, L, XL ADULT S, M, L, XL, XXXL



### 2. TWO TONE HOODIE

STARS LOGO ON FRONT: \$65 NAME PLATE: ADD \$12 TWILL NUMBER: ADD \$10







#### 5. ATC HOODIE

STARS LOGO ON FRONT: \$45 NAME ON BACK: INCLUDED SIZES: YOUTH S, M, L, XL ADULT S, M, L, XL, XXL, XXXL







6. ATC TSHIRT

STARS LOGO ON FRONT: \$25
NAME ON BACK: INCLUDED
SIZES: YOUTH S, M, L, XL
ADULT S, M, L, XL, XXL, XXXL



# **TOQUE**

STARS LOGO ON FRONT: \$20

NAME: ADD \$5



## **BASEBALL SHIRT**

**STARS LOGO ON FRONT: \$30** 

**NAME: INCLUDED** 





**BLACK** Available in Adult and Youth



WHITE/BLK Available in Youth



Available in Adult

## 7. Richardson Fitted Hat:

# **STARS LOGO EMBROIDERED ON FRONT: \$28** NAME ON SIDE: \$5







## 7. Richardson Snapback 112 Hat:

**STARS LOGO EMBROIDERED ON FRONT: \$20** NAME ON SIDE: \$5



8. Shell Track Jacket:

Sizes: Adult XS - 5XL

STARS LOGO EMBROIDERED ON

**FRONT: \$85** 

NAME ON ARM: \$5



8. Shell Track Pants:

Sizes: Adult XS - 5XL

STARS LOGO EMBROIDERED ON

**LEG: \$55** 

NAME UNDER: INCL