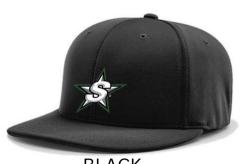

## 7. Richardson Fitted Hat:

# **STARS LOGO EMBROIDERED ON FRONT: \$28** NAME ON SIDE: \$5