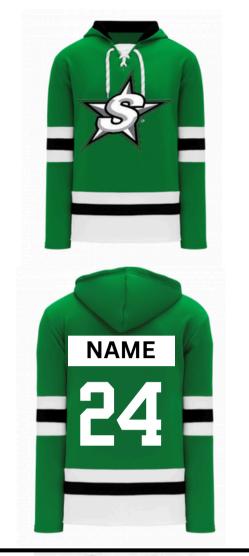

#### 1. **STRIPED HOODIE**

STARS LOGO ON FRONT: \$65 NAME PLATE: ADD \$12 TWILL NUMBER: ADD \$10

SIZES: YOUTH S, M, L, XL ADULT S, M, L, XL, XXXL