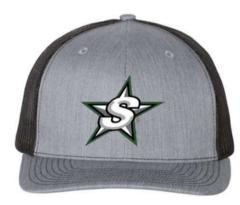

## 7. Richardson Snapback 112 Hat:

**STARS LOGO EMBROIDERED ON FRONT: \$20** NAME ON SIDE: \$5

8. Shell Track Jacket:

Sizes: Adult XS - 5XL

STARS LOGO EMBROIDERED ON

**FRONT: \$85** 

NAME ON ARM: \$5

8. Shell Track Pants: