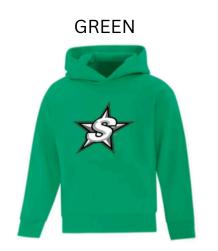

#### 5. ATC HOODIE

STARS LOGO ON FRONT: \$45 NAME ON BACK: INCLUDED SIZES: YOUTH S, M, L, XL ADULT S, M, L, XL, XXL, XXXL

6. ATC TSHIRT

STARS LOGO ON FRONT: \$25
NAME ON BACK: INCLUDED
SIZES: YOUTH S, M, L, XL
ADULT S, M, L, XL, XXL, XXXL