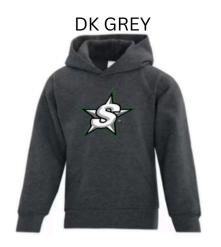

#### 5. ATC HOODIE

STARS LOGO ON FRONT: \$45 NAME ON BACK: INCLUDED SIZES: YOUTH S, M, L, XL ADULT S, M, L, XL, XXL, XXXL

6. ATC TSHIRT

STARS LOGO ON FRONT: \$25
NAME ON BACK: INCLUDED
SIZES: YOUTH S, M, L, XL
ADULT S, M, L, XL, XXL, XXXL