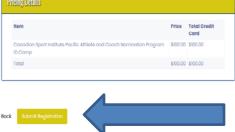

### Step 6: Review the Clinic Details and submit payment

### Credit Card payment is the only form of payment accepted.

Confirm Details

Due to the 2021 Softball BC Provincial Championship registrations process, the cheque payment option cannot be removed from the clinic payment option. Softball BC apologises for any confusion this may cause registrants.