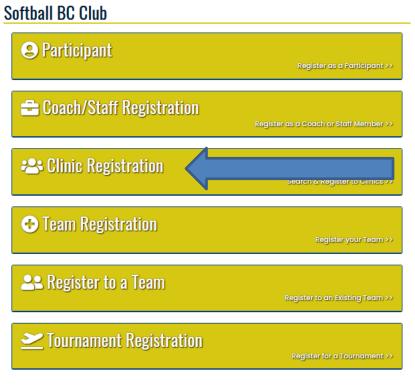

## Step 2: Click on Clinic Registration

## Step 3: Click the teal box that reads "Register for Clinic"

| OFTBAL                   | Softball BC Club               |                                                                     |            |      |          |   |   |
|--------------------------|--------------------------------|---------------------------------------------------------------------|------------|------|----------|---|---|
| 12 July 1                | Search Clinics                 |                                                                     |            |      |          |   |   |
|                          | Jearch Cilling                 |                                                                     |            |      |          |   |   |
|                          | Search by Location             |                                                                     | Province   |      | Category |   |   |
| Circe 2                  |                                |                                                                     | All        | v    | All      |   | v |
| WH COLUT                 |                                |                                                                     |            |      |          |   |   |
| 4 605                    | Clinic Type                    |                                                                     | Stort Date |      |          |   |   |
|                          | Al                             | v                                                                   | 1          | ▼ DD | 11111    |   |   |
| A Dashbard               |                                |                                                                     |            |      |          |   |   |
| Q Register 🗸 🗸           |                                |                                                                     |            |      | Submit   |   |   |
| Eg Wy fanity Venters 🗸 🗸 |                                |                                                                     |            |      | _        |   |   |
| θ Wy Registrations       | Clinics                        |                                                                     |            |      |          |   |   |
| 🚉 Wy Teams               |                                |                                                                     |            |      |          |   |   |
| Transactions 🗸 🗸         | Canadian Sport Institute Paci  | fic Athlete and Coach Nomination Program ID Camp                    |            |      |          |   |   |
| i Refund Policy          | Date<br>Last Days of Classics  | 8/20/2021 - 8/22/2021<br>8/13/2021                                  |            |      |          |   |   |
| 9 Your Account           | Last Day of Signup<br>Location | oj isj.2021<br>North Delta Community Park, 11311 84 Ave, Delta, V4C | 218        |      |          |   |   |
|                          | Contact Name                   | Michael Smith                                                       |            |      |          |   |   |
| C lagat                  | Contact Email                  | technicalcoordinator@softball.bc.ca                                 |            |      |          |   |   |
|                          | Contact Phone                  | 604-371-0203 ext. 3                                                 |            |      |          |   |   |
|                          | Register for Clinic Volunte    | er for Clinic                                                       |            |      |          | 1 |   |
|                          |                                |                                                                     |            |      |          |   |   |
|                          |                                |                                                                     |            |      |          |   |   |