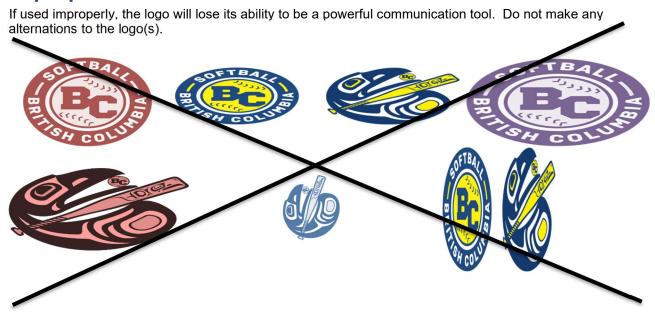

: the logo(s) must be enlarged or reduced proportionately – not stretched or distorted horizontally or vertically.

### Provincial and Regional Championships – NAME & LOGO

The Softball BC logo is the main logo used by the PSO (Provincial Sport Organization) and our LSO's (Local Sports Organization). This is the logo most often used for Provincial and Regional Championships. The logo may be used by event hosts for clothing, equipment, and signage.

The event name and year may appear with the logo but must be referred to as 'Softball BC Provincial Championship' or 'Softball BC Regional Championship'. Prior approval for logo use at a Provincial or Regional Championship is required and proofs of the design(s) must be submitted to admin@softball.bc.ca before production.

### **Improper Use**



Revised – June 10, 2024 3 | P a g e

### **Participant Clothing**

Softball BC participants are often not provided with clothing or equipment from the PSO, therefore, working with our Host Associations and community partners is important. Retaining the value and recognition of the Softball BC brand is a priority when providing participants with a clothing option at Regional or Provincial Championships, or a Tournament.

The Softball BC logo(s) may be applied to clothing, documents, signage, and equipment, with prior approval. The standards outlined in this document must be followed and approval must be given by Softball BC.

Participant items include uniforms, warm-up clothing, jackets, hats, scarves, bags, MVP prizing and Umpire attire.

The Softball BC logo(s) must be placed on items c