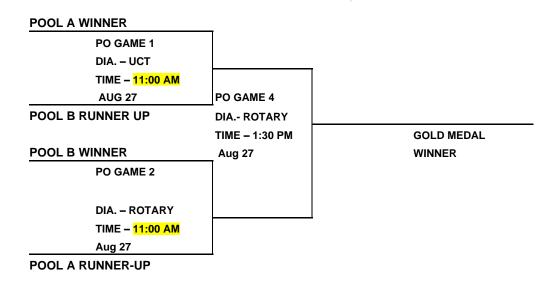

## PLAY- OFFS U13 AA FEMALE

| DATE      | TIME                  | Play-off Game # | HOME TEAM     | VISTOR        | DIAMOND |
|-----------|-----------------------|-----------------|---------------|---------------|---------|
| SUNDAY    | <mark>11:00 AM</mark> | PLAYOFF GAME #1 | POOL WINNER A | RUNNER UP B   | UCT     |
| August 27 | <mark>11:00 AM</mark> | PLAYOFF GAME #2 | POOL WINNER B | RUNNER UP A   | ROTARY  |
| BRONZE -  | 1:00 PM               | PLAYOFF GAME #3 | GAME 1 LOSER  | GAME 2 LOSER  | UCT     |
| GOLD -    | 1:30 PM               | PLAYOFF GAME #4 | GAME 1 WINNER | GAME 2 WINNER | ROTARY  |

COIN TOSS FOR HOME IN BRONZE & GOLD MEDAL GAMES.

## **U13 AA FEMALE - ADVANCING TO THE PLAYOFF BRACKET**

- Top 2 Teams in Each Pool Advance To Playoffs.
- Playoffs are Single Life even if 1<sup>st</sup> loss of Tournament.