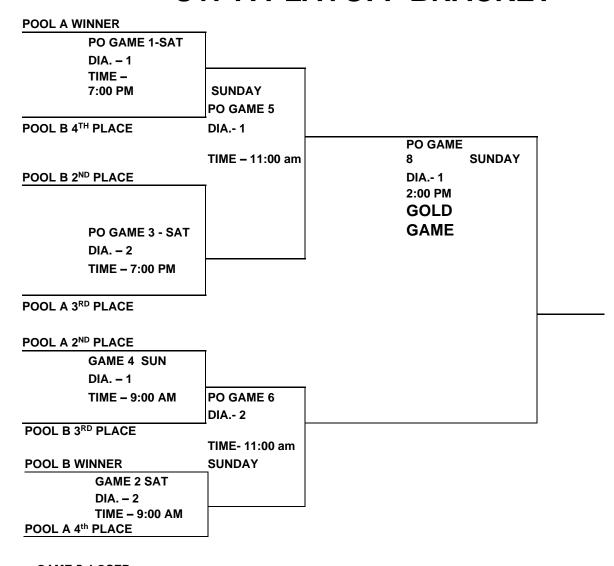

# **U17 A GIRLS - PLAYOFF SCHEDULE**

| DATE     | TIME     | PLAYOFF GAME #  | HOME                 | VISITOR          | DIAMOND |
|----------|----------|-----------------|----------------------|------------------|---------|
| SATURDAY | 7:00 pm  | PLAYOFF GAME #1 | POOL A WINNER        | POOL B – 4TH     | 1       |
| JULY 15  | 7:00 pm  | PLAYOFF GAME #2 | POOL B WINNER        | POOL A – 4TH     | 2       |
|          |          |                 |                      |                  |         |
| SUNDAY   | 9:00 am  | PLAYOFF GAME #3 | POOL B – 2ND         | POOL A – 3RD     | 1       |
| JULY 16  | 9:00 am  | PLAYOFF GAME #4 | POOL A – 2ND         | POOL B- 3RD      | 2       |
|          | 11:00 am | PLAYOFF GAME #5 | PO Game 1 WINNER     | PO Game 3 WINNER | 1       |
|          | 11:00 am | PLAYOFF GAME #6 | PO Game 2 WINNER     | PO Game 4 WINNER | 2       |
| BRONZE   | 1:00 PM  | PLAYOFF GAME #7 | GAME 5 LOSER         | GAME 6 LOSER     | 2       |
| GOLD     | 2:00 PM  | PLAYOFF GAME #8 | <b>GAME 5 WINNER</b> | GAME 6 WINNER    | 1       |