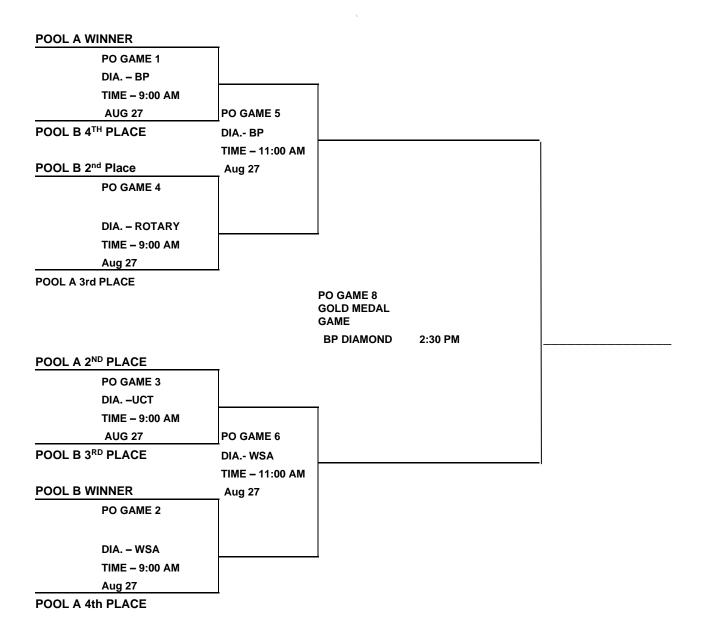

#### PLAY- OFFS U15 AA FEMALE

| DATE      | TIME     | Play-off Game # | <b>HOME TEAM</b>         | VISTOR                   | DIAMOND       |
|-----------|----------|-----------------|--------------------------|--------------------------|---------------|
| SUNDAY    | 9:00 AM  | PLAYOFF GAME #1 | POOL A WINNER            | POOL B – 4 <sup>TH</sup> | BP            |
|           | 9:00 AM  | PLAYOFF GAME #2 | POOL B WINNER            | POOL A – 4 <sup>TH</sup> | WSA           |
| August 27 | 9:00 AM  | PLAYOFF GAME #3 | POOL A – 2 <sup>ND</sup> | POOL B – 3 <sup>RD</sup> | UCT           |
|           | 9:00 AM  | PLAYOFF GAME #4 | POOL B – 2 <sup>ND</sup> | POOL A – 3 <sup>RD</sup> | <b>ROTARY</b> |
|           | 11:00 AM | PLAYOFF GAME #5 | P.O.G. #1 WINNER         | P.O.G. #4 WINNER         | BP            |
|           | 11:00 AM | PLAYOFF GAME #6 | P.O.G. #2 WINNER         | P.O.G. #3 WINNER         | WSA           |
| BRONZE -  | 2:00 PM  | PLAYOFF GAME #7 | P.O.G. #5 LOSER          | P.O.G. #6 LOSER          | WSA           |
| GOLD -    | 2:30 PM  | PLAYOFF GAME #8 | P.O.G. #5 WINNER         | P.O.G. #6 WINNER         | BP            |

COIN TOSS FOR HOME IN BRONZE & GOLD MEDAL GAMES.

## **U15 AA PLAY-OFF BRACKET**

**PO GAME 5 LOSER** 

BRONZE MEDAL GAME

DIA. – WSA

TIME – 2:00 PM
AUG 27

PO GAME 6 LOSER