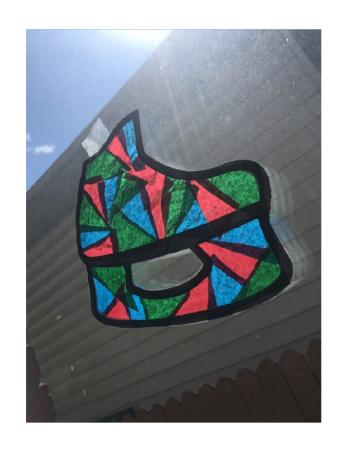

# Tissue Paper "Stained Glass" Window Art

#### You will need:

- Scissors
- Glue stick
- Tissue paper scrap pieces (roughly torn or cut into triangle pieces seem to work well)

### **Steps:**

- 1. Print out the template you want to create
- 2. Cut out the white areas
- 3. Flip over the template and glue on the tissue paper pieces on the back, overlapping other tissue pieces and the template border.
- 4. When the areas are covered, you can trim any excess that might be outside the template border
- 5. Tape to a sunny window and enjoy!