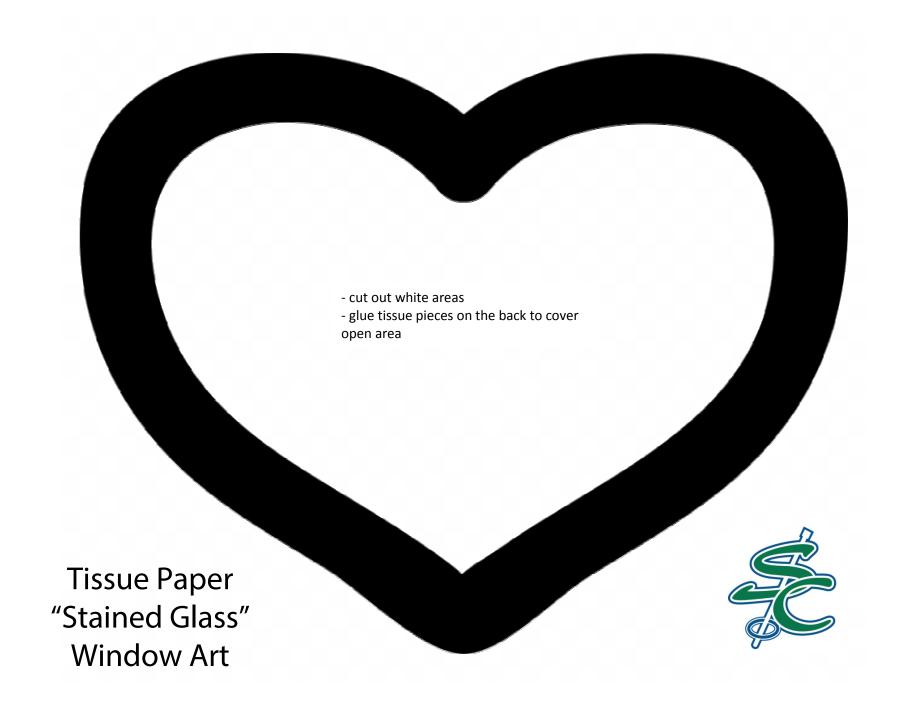

# Tissue Paper "Stained Glass" Window Art

#### You will need:

- Scissors
- Glue stick
- Tissue paper scrap pieces (roughly torn or cut into triangle pieces seem to work well)

### **Steps:**

- 1. Print out the template you want to create
- 2. Cut out the white areas
- 3. Flip over the template and glue on the tissue paper pieces on the back, overlapping other tissue pieces and the template border.
- 4. When the areas are covered, you can trim any excess that might be outside the template border
- 5. Tape to a sunny window and enjoy!









## Tissue Paper "Stained Glass" Window Art

- cut out white areas
- glue on tissue pieces on the back to cover open areas

cut out this area and leave open

## Tissue Paper "Stained Glass" Window Art