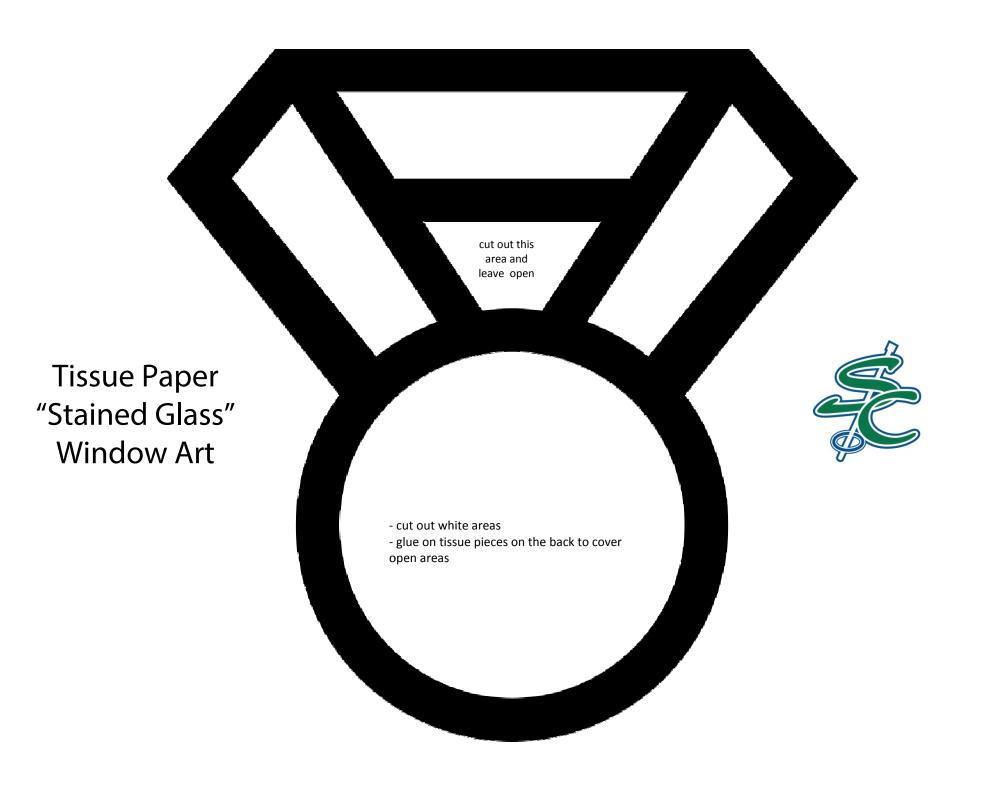

## Tissue Paper "Stained Glass" Window Art

- cut out white areas
- glue on tissue pieces on the back to cover open areas

cut out this area and leave open