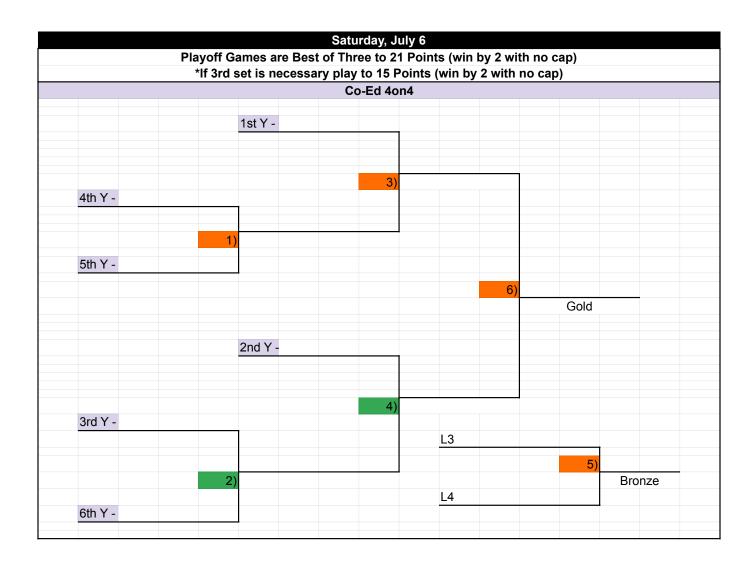

| Co-Ed 4on4 - Saturday, July 6 |                      |                       |  |  |  |
|-------------------------------|----------------------|-----------------------|--|--|--|
| All Round                     | I Robin Games are ON | NE Set to 28 (no cap) |  |  |  |
| Time                          | Orange Ct.           | Green Ct.             |  |  |  |
| 9:00                          | Orientatio           | on - All Teams        |  |  |  |
| 9:30                          | Y2 vs Y1             | Y3 vs Y6              |  |  |  |
| 10:00                         | Y4 vs Y5             | Y1 vs Y3              |  |  |  |
| 10:30                         | Y6 vs Y1 Y2 vs Y5    |                       |  |  |  |
| 11:00                         | Y6 vs Y4             | Y2 vs Y3              |  |  |  |
| 11:30                         | Y1 vs Y5             | Y6 vs Y2              |  |  |  |
| 12:00                         | Y4 vs Y1             | Y5 vs Y3              |  |  |  |
| 12:30                         | Y5 vs Y6             | Y3 vs Y4              |  |  |  |
| 1:00                          | Y4 vs Y2             |                       |  |  |  |
| 1:45                          | Game 1               | Game 2                |  |  |  |
| 2:30                          | Game 3 Game 4        |                       |  |  |  |
| 3:15                          | Game 5               |                       |  |  |  |
| 4:00                          | Game 6               |                       |  |  |  |