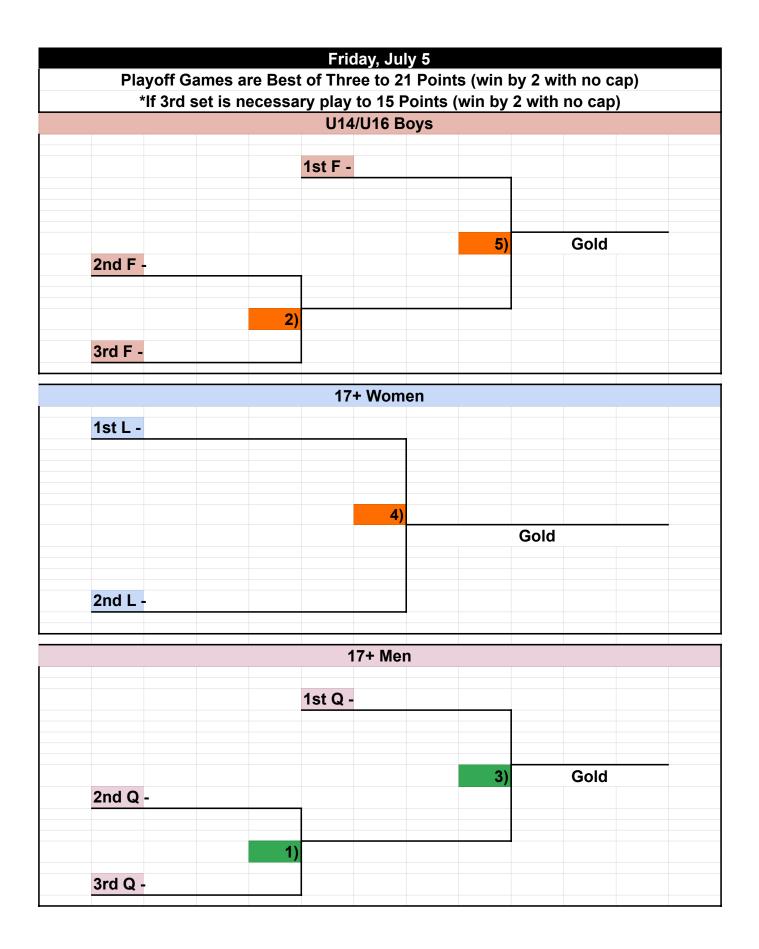

| U14/U16 Boys - Friday, July 5<br>17+ Women - Friday, July 5<br>17+ Men - Friday, July 5<br>Best of 3 to 21 Points (no cap)<br>*3rd Game in Necessary to 15 Points (no cap) |                      |             |  |  |  |
|----------------------------------------------------------------------------------------------------------------------------------------------------------------------------|----------------------|-------------|--|--|--|
| Time                                                                                                                                                                       | Orange Ct. Green Ct. |             |  |  |  |
| 9:00                                                                                                                                                                       | Orientation          | - All Teams |  |  |  |
| 9:15                                                                                                                                                                       | F1 vs F2             | Q1 vs Q2    |  |  |  |
| 10;00                                                                                                                                                                      | F2 vs F3             | Q2 vs Q3    |  |  |  |
| 10:45                                                                                                                                                                      | L1 vs L2             | Q3 vs Q1    |  |  |  |
| 11:30                                                                                                                                                                      | F3 vs F1             | Game 1      |  |  |  |
| 12:15                                                                                                                                                                      | Game 2 Game 3        |             |  |  |  |
| 1:00                                                                                                                                                                       | Game 4               |             |  |  |  |
| 1:45                                                                                                                                                                       | Game 5               |             |  |  |  |