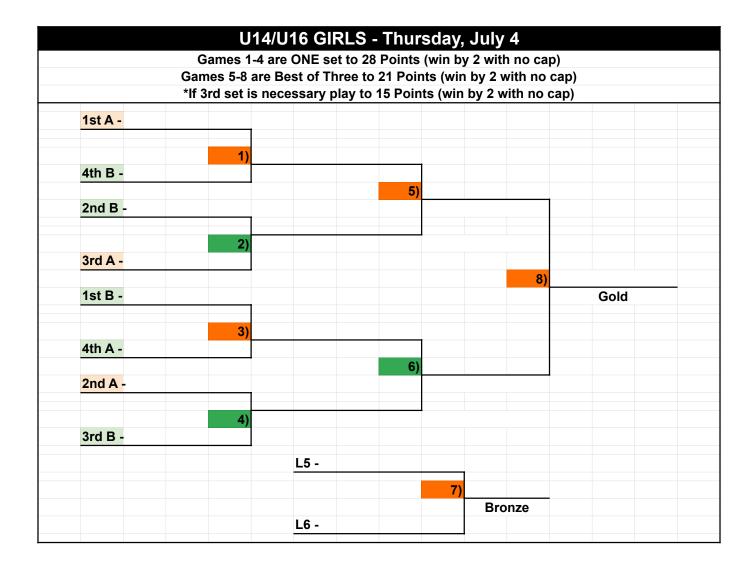

| U14/U16 GIrls - Thursday, July 4                 |             |             |  |  |  |  |  |
|--------------------------------------------------|-------------|-------------|--|--|--|--|--|
| All Round Robin Games are ONE Set to 21 (no cap) |             |             |  |  |  |  |  |
| Time                                             | Orange Ct.  | Green Ct.   |  |  |  |  |  |
| 8:00                                             | Orientation | - All Teams |  |  |  |  |  |
| 8:20                                             | A1 vs A6    | B1 vs B6    |  |  |  |  |  |
| 8:40                                             | A2 vs A5    | B2 vs B5    |  |  |  |  |  |
| 9:00                                             | A3 vs A4    | B3 vs B4    |  |  |  |  |  |
| 9:20                                             | A5 vs A1    | B5 vs B1    |  |  |  |  |  |
| 9:40                                             | A4 vs A2    | B4 vs B2    |  |  |  |  |  |
| 10:00                                            | A6 vs A7    | B6 vs B7    |  |  |  |  |  |
| 10:20                                            | A4 vs A5    | B4 vs B5    |  |  |  |  |  |
| 10:40                                            | A3 vs A6    | B3 vs B6    |  |  |  |  |  |
| 11:00                                            | A2 vs A7    | B2 vs B7    |  |  |  |  |  |
| 11:20                                            | A5 vs A3    | B5 vs B3    |  |  |  |  |  |
| 11:40                                            | A7 vs A1    | B7 vs B1    |  |  |  |  |  |
| 12:00                                            | A6 vs A2    | B6 vs B2    |  |  |  |  |  |
| 12:20                                            | A3 vs A1    | B3 vs B1    |  |  |  |  |  |
| 12:40                                            | A4 vs A7    | B4 vs B7    |  |  |  |  |  |
| 1:00                                             | A5 vs A6    | B5 vs B6    |  |  |  |  |  |
| 1:20                                             | A7 vs A3    | B7 vs B3    |  |  |  |  |  |
| 1:40                                             | A6 vs A4    | B6 vs B4    |  |  |  |  |  |
| 2:00                                             | A1 vs A2    | B1 vs B2    |  |  |  |  |  |
| 2:20                                             | A7 vs A5    | B7 vs B5    |  |  |  |  |  |
| 2:40                                             | A1 vs A4    | B1 vs B4    |  |  |  |  |  |
| 3:00                                             | A2 vs A3    | B2 vs B3    |  |  |  |  |  |
| 3:30                                             | Game 1      | Game 2      |  |  |  |  |  |
| 4:00                                             | Game 3      | Game 4      |  |  |  |  |  |
| 4:30                                             | Game 5      | Game 6      |  |  |  |  |  |
| 5:15                                             | Game 7      |             |  |  |  |  |  |
| 6:00                                             | Game 8      |             |  |  |  |  |  |