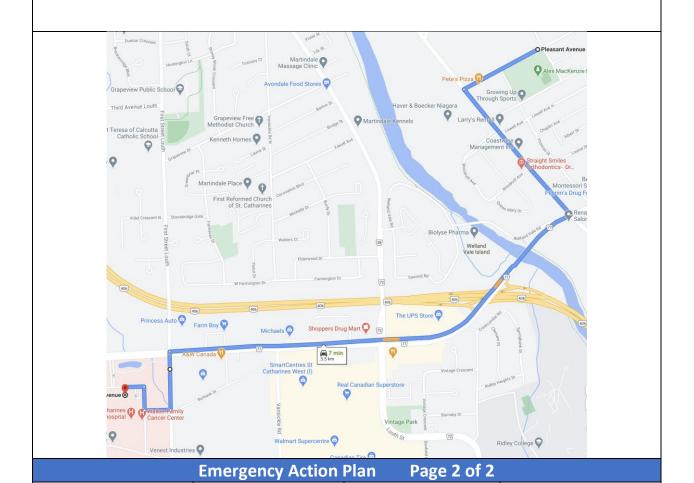

## Directions to NHS - St.Catharines Site Hospital - 3.5 kms (approx. 7 mins)

## Cage @ Alex Mackenzie

17 Beech St., St. Catharines, ON L2R 2B6

Directions are from parking lot on Pleasant Ave.

- 1. Left out of parking lot onto Pleasant Ave
- 2. Left onto Ontario St./Regional Rd 42.
- 3. Right onto Welland Ave/Regional Rd. 77
- 4. Stay on Regional Rd 77. becomes Fourth Ave.
- 5. Left on First Ave Louth Hospital on right

## St. Catharines Hospital

1200 Fourth Ave, St. Catharines, ON