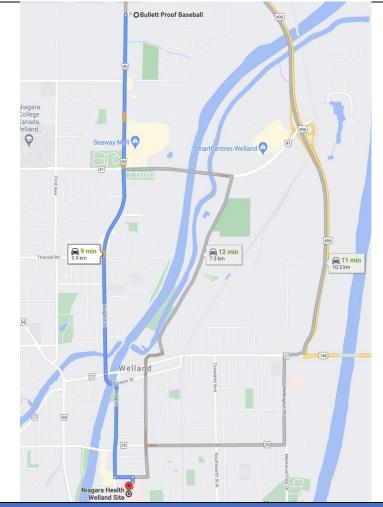

### Directions to NHS - Welland Site Hospital - 5.9 kms (approx. 9 mins)

#### **Bullett Proof Baseball**

1100 Niagara St., Welland ON L3C 1M6

- 1. Left (south) on Niagara St./ Regional Road 50
- 2. Continue onto Division St.
- 3. Right on King St.
- 4. Left on Third St. Hospital will be on Right

#### Welland Hospital

65 Third St., Welland, ON

**Emergency Action Plan** 

Page 2 of 2