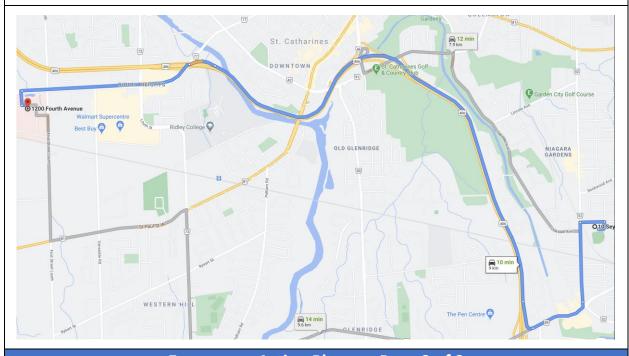

# Directions to NHS - St.Catharines Site Hospital - 9 kms (approx. 10 mins)

### Community Park #4

4 Seymour Ave, St. Catharines, ON L2P 1A3 Directions from Arena Parking lot

- 1. Turn left out of parking onto Park Ave
- 2. Turn left onto Seymour Ave
- 3. Turn left onto Merrit St./Regional Rd 52
- 4. Turn right onto Glendale Ave/Regional Rd. 89 (signs for Ontario 406 N)
- 5. Turn right to merge onto ON-406 N
- 6. Use the right 2 lanes to take the Regional Road 77 W/Fourth Avenue exit
- 7. Merge onto Fourth Ave/Regional Rd 77
  - Continue to follow Regional Rd 77

# St. Catharines Hospital

1200 Fourth Ave, St. Catharines, ON

**Emergency Action Plan** Page 2 of 2