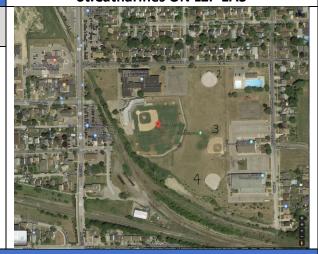

# **Community Park #4**

4 Seymour Ave. St.Catharines ON L2P 1A3

#### **CALL PERSON:**

- Call 9-1-1 for Emergency help.
- Provide all necessary information to dispatch (eg. Facility location, Diamond #, nature of injury, what if any first aid has been done).
- Diamond 4 is behind the Arena
- Clear any traffic from the entrance/access road before EMS arrives.
- Wait by the entrance to the facility to direct the ambulance when it arrives.
- Call the emergency contact person listed on the injured medical profile or contact list.