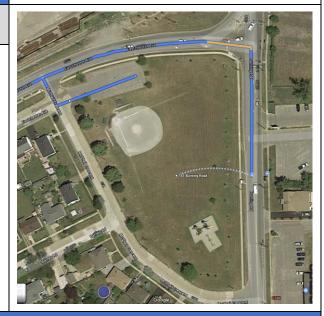

## **Douglas Park**

141 Bunting Rd. St.Catharines ON L2P 3G6

#### **CALL PERSON:**

- Call 9-1-1 for Emergency help.
- Provide all necessary information to dispatch (eg. Facility location, Diamond #, nature of injury, what if any first aid has been done).
- Clear any traffic from the entrance/access road before EMS arrives.
- Access to diamond is off McPhail.
- Wait by the entrance to the facility to direct the ambulance when it arrives.
- Call the emergency contact person listed on the injured medical profile or contact list.