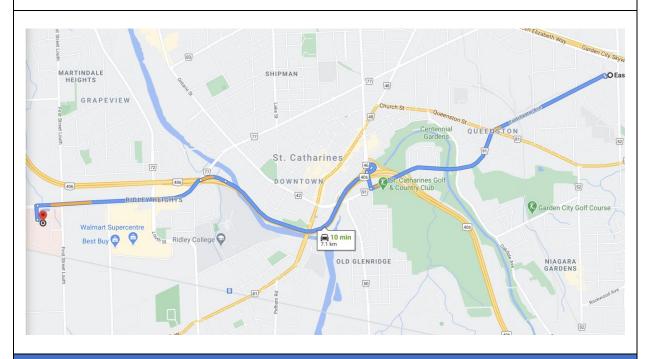

### Directions to NHS - St.Catharines Site Hospital - 7.1 kms (approx. 10 mins)

#### **Douglas Park**

141 Bunting Ave, St. Catharines, ON L2P 3T6 Directions are from parking lot off McPhail

- 1. Turn left onto Eastchester Crescent/Regional Rd 91
- 2. Turn right onto Geneva St/Regional Rd 46(signs for Ontario 406 N)
- 3. Turn right to merge onto ON-406 N
- 4. Use the right 2 lanes to take the Regional Road 77 W/Fourth Avenue exit
- 5. Merge onto Fourth Ave/Regional Rd 77
  - Continue to follow Regional Rd 77

#### St. Catharines Hospital

1200 Fourth Ave, St. Catharines, ON

**Emergency Action Plan** 

Page 2 of 2